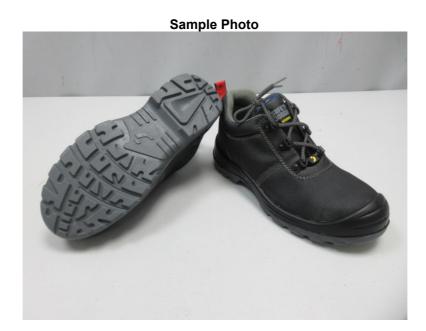

Sample Description : Three Pieces of Low Shoe in Black

Buyer's Name : CORTINA

Brand : SAFETY JOGGER

Manufacturer : CORTINA Size : Men's US9

Model Name : BESTRUN MF EH (BSTRUNMFEH)

Toecap : SJ Composite Toecap ZL604 Puncture Resistant Device : SJ FLEX Composite Insert EH

Sole : Black PU Midsole + Grey PU Outsole

Upper : Black PU Coated Embossed Cow Leather

Collar : Black Best PU
Tongue : Black Best PU

Tongue Lining : Blue Polyester SJ BK Mesh
Vamp Lining : White Polyester Non-Woven
Quarter Lining : Grey Polyester SJ BK Mesh
Counter Lining : Grey Polyester SJ BK Mesh
Insole : SJ FLEX Composite Insert EH

In-sock (foot-bed) : Dark Grey Polyester Mesh + SJ FOAM3 Industrial (PU)

Standard : ASTM F2413-18

Sample Receiving Date : Jul 24, 2024

Testing Period : Jul 24, 2024 ~ Jul 29, 2024

Test Result(s)

Unless otherwise stated the results shown in this test report refer only to the