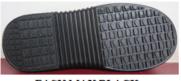

**Description** 

PPE Type: Overshoes against slipping risks

Product reference : EASY MAX
Article code : GREY, BLACK

Construction and material of outsole: Flat Injected Rubber

**Pictures:** 

EASY MAX BLACK

EASY MAX BLACK

EASY MAX BLACK

Made in China Hecho en China Fabriqué en Chine

EASY MAX GREY

EASY MAX GREY

Reference standard: CTC Expert statement according to the CTC CE C 002\_c

evaluation protocol

Classification: II

Size range: S(35-37) / M(38-40) / L(41-42) / XL(43-45) / XXL (46-48)