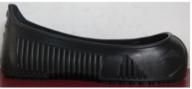

**Description** 

PPE Type: Overshoes against slipping risks

Product reference : EASY MAX
Article code : GREY, BLACK

Construction and material of outsole: Flat Injected Rubber

**Pictures:** 

EASY MAX BLACK

EASY MAX BLACK

EASY MAX BLACK

Made in China Hecho en China Fabriqué en Chine

EASY MAX GREY

EASY MAX GREY

Reference standard: CTC Expert statement according to the CTC CE C 002\_c

evaluation protocol

Classification: II

Size range: S(35-37) / M(38-40) / L(41-42) / XL(43-45) / XXL (46-48)