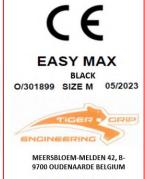

Certificate N° 0075/1562/161/06/24/1357

Issued by CTC, Notified Body N°0075, to the following model of personal protective equipment:

Manufacturer: CORTINA NV

MEERSBLOEM-MELDEN 42, B-9700 OUDENAARDE

**BELGIUM** 

**Description** 

PPE Type: Overshoes against slipping risks

Product reference : EASY MAX
Article code : GREY, BLACK

Construction and material of outsole: Flat Injected Rubber

**Pictures:** 

EASY MAX BLACK

EASY MAX BLACK

EASY MAX BLACK

Made in China Hecho en China Fabriqué en Chine

EASY MAX GREY

EASY MAX GREY

Reference standard: CTC Expert statement according to the CTC CE C 002\_c

evaluation protocol

Classification: II

Size range: S(35-37) / M(38-40) / L(41-42) / XL(43-45) / XXL (46-48)