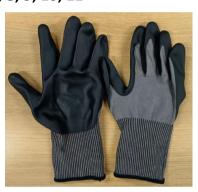

**Description** 

PPE Type: protective glove against mechanical risks

Product reference: ECO PROCUT

Article code : /

Glove description: 18 Gauges ADAMAS, Recycled Nylon, Spandex Knitted Glove, Palm

**Coated Nitrile, Foam Surface** 

Available sizes: 7; 8; 9; 10; 11

Pictures: