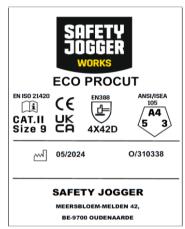

**Description** 

PPE Type: protective glove against mechanical risks

Product reference: ECO PROCUT

Article code : /

Glove description: 18 Gauges ADAMAS, Recycled Nylon, Spandex Knitted Glove, Palm

**Coated Nitrile, Foam Surface** 

**EN ISO 21420:2020** 

EN 388:2016 + A1:2018

4 X 4 2 D

At the date of the certificate, the product is in compliance with Annex XVII of REACh regulation (n° 1907/2006 and revisions)

Full description of the PPE, reference rules verified in the context of the EU-type examination and information given on the product are detailed in the manufacturer's technical file and the user instructions index 01 dated from July 2024.