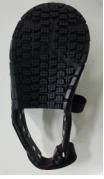

**Description** 

PPE Type: Overshoes against slipping risks, impact and

compression risks of the toe

Product reference: VISITOR COMFORT

**Article code:** 

Construction and material of outsole : Flat Injected Rubber

**Pictures:** 

**C E** VISITOR COMFORT

O/316401 SIZE M 10/2024

Meersbleom-Melden 42, B-9700

Made in China Hecho en China Fabriqué en Chine

Reference standard: CTC Expert statement according to the CTC CE C 002\_c