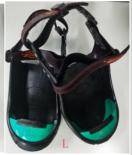

**Description** 

PPE Type: Overshoes against slipping risks, impact and

compression risks of the toe

Product reference: VISITOR COMFORT

**Article code:** 

Construction and material of outsole : Flat Injected Rubber

**Pictures:** 

**C E** VISITOR COMFORT

O/316401 SIZE M 10/2024

Meersbleom-Melden 42, B-9700

Made in China Hecho en China Fabriqué en Chine

Reference standard: CTC Expert statement according to the CTC CE C 002\_c