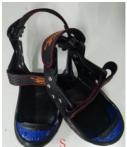

**Description** 

PPE Type: Overshoes against slipping risks, impact and

compression risks of the toe

Product reference: VISITOR COMFORT

**Article code:** 

Construction and material of outsole : Flat Injected Rubber

**Pictures:** 

**C E** VISITOR COMFORT

O/316401 SIZE M 10/2024

Meersbleom-Melden 42, B-9700

Made in China Hecho en China Fabriqué en Chine

Reference standard: CTC Expert statement according to the CTC CE C 002\_c