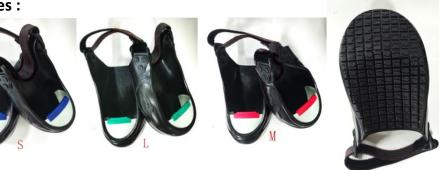

#### **Product reference :** Article code : **Construction and material of outsole :** Pictures :

**Flat Injected Rubber** 

**VISITOR METAL FREE** 

compression risks of the toe

Overshoes against slipping risks, impact and

## Size range : S(34-38) / M(39-43) / L(44-48)