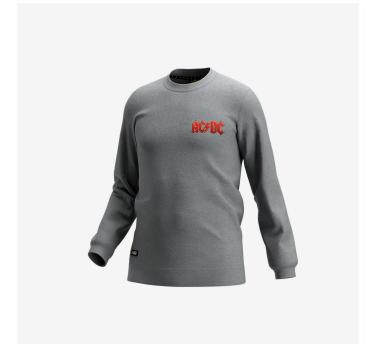

# **AC/DC Crewneck Unisex**

**ACCREWNECK** 

## Comfortable sweater with modern fit and unique AC/DC branding

AC/DC Crewneck sweater that combines a modern fit with premium performance. The soft fabric offers great freedom of movement and keeps you warm when needed.

- · Knitted fabric, brushed inside
- · Exceptional flexibility
- · Soft ribbing at neck
- · Stylish unisex design

Composition 80% Cotton, 20% Polyester, brushed, 280 g/m<sup>2</sup> Size range EU XS-3XL / FR XS-3XL