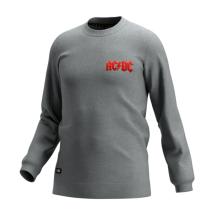

# **AC/DC Crewneck Unisex**

**ACCREWNECK** 

## Comfortable sweater with modern fit and unique AC/DC branding

AC/DC Crewneck sweater that combines a modern fit with premium performance. The soft fabric offers great freedom of movement and keeps you warm when needed.

- · Knitted fabric, brushed inside
- · Exceptional flexibility
- · Soft ribbing at neck
- · Stylish unisex design

Composition 80% Cotton, 20% Polyester, brushed, 280 g/m<sup>2</sup> Size range EU XS-3XL / FR XS-3XL