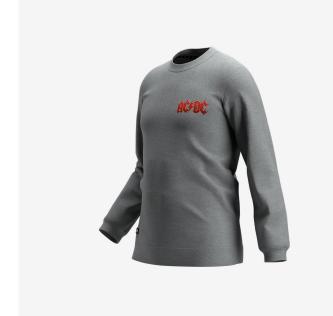

# **AC/DC Crewneck Unisex**

**ACCREWNECK** 

## Comfortable sweater with modern fit and unique AC/DC branding

AC/DC Crewneck sweater that combines a modern fit with premium performance. The soft fabric offers great freedom of movement and keeps you warm when needed.

- · Knitted fabric, brushed inside
- · Exceptional flexibility
- · Soft ribbing at neck
- · Stylish unisex design

Composition 80% Cotton, 20% Polyester, brushed, 280 g/m<sup>2</sup> Size range EU XS-3XL / FR XS-3XL