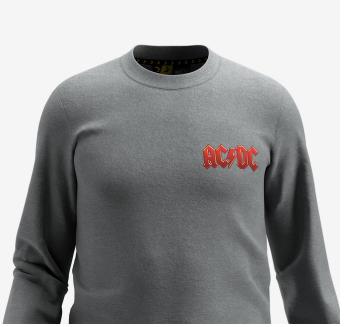

# **AC/DC Crewneck Unisex**

**ACCREWNECK** 

## Comfortable sweater with modern fit and unique AC/DC branding

AC/DC Crewneck sweater that combines a modern fit with premium performance. The soft fabric offers great freedom of movement and keeps you warm when needed.

- · Knitted fabric, brushed inside
- · Exceptional flexibility
- · Soft ribbing at neck
- · Stylish unisex design

Composition 80% Cotton, 20% Polyester, brushed, 280 g/m<sup>2</sup> Size range EU XS-3XL / FR XS-3XL