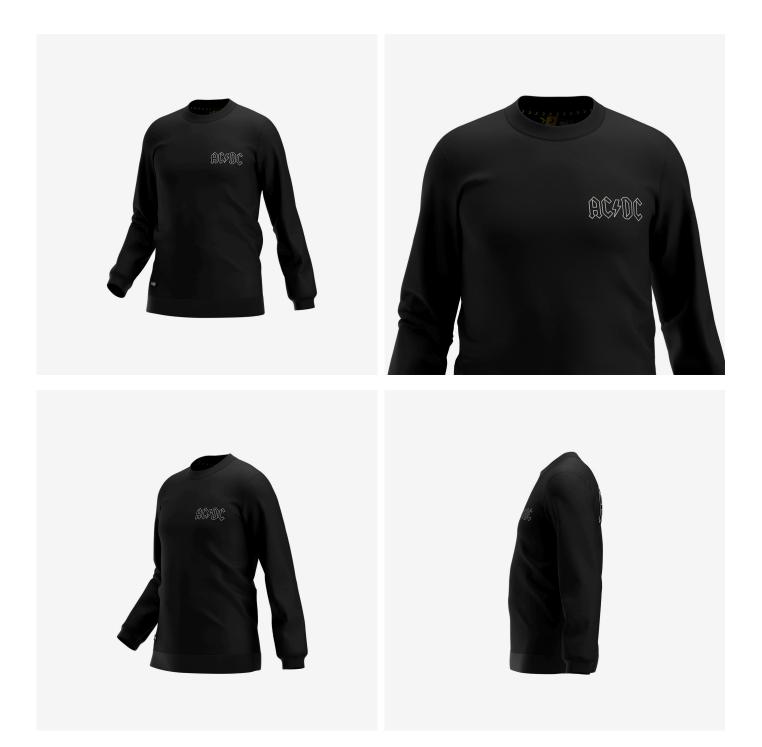

## **AC/DC Crewneck Unisex**

ACCREWNECK

## Comfortable sweater with modern fit and unique AC/DC branding

EU XS-3XL / FR XS-3XL

 $\square \square \boxtimes$ 

AC/DC Crewneck sweater that combines a modern fit with premium performance. The **soft fabric** offers great **freedom of movement** and keeps you **warm** when needed.

80% Cotton, 20% Polyester, brushed, 280 g/m<sup>2</sup>

- · Knitted fabric, brushed inside
- Exceptional flexibility
- Soft ribbing at neck

Composition

Size range

40

Stylish unisex design

 $\boxtimes$ 

113