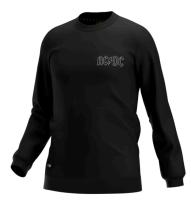

## **AC/DC Crewneck Unisex**

ACCREWNECK

## Comfortable sweater with modern fit and unique AC/DC branding

EU XS-3XL / FR XS-3XL

 $\square \square \boxtimes$ 

AC/DC Crewneck sweater that combines a modern fit with premium performance. The **soft fabric** offers great **freedom of movement** and keeps you **warm** when needed.

80% Cotton, 20% Polyester, brushed, 280 g/m<sup>2</sup>

- · Knitted fabric, brushed inside
- Exceptional flexibility
- Soft ribbing at neck

Composition

Size range

40

Stylish unisex design

 $\boxtimes$ 

113