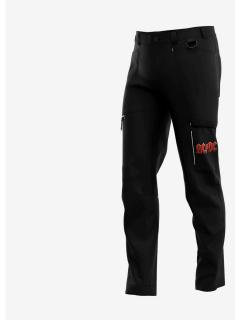

## **AC/DC Full-Stretch Trousers Unisex**

**ACDENFSTRO** 

Comfortable AC/DC trousers with 4-way stretch, multifunctional pockets and reflective design elements

AC/DC trousers that are **stretchable in all directions** and deliver unbeatable comfort. These 4-way stretch AC/DC trousers feature **multiple strategically placed pockets**, including 2 in the front, 2 in the back, 2 at the thighs, as well as a **D-ring**. With **reflective design elements** and an **extendable hem**.

- · Full 4-way stretch
- · Side elastic waist
- · Extendable hem
- · 2 front pockets
- 2 thigh pockets
- 2 rear pockets
- 1 zippered thigh pocket
- Tool/ruler pocket
- Cell phone pocket
- D-ring
- Reflective design elements
- Compatible with Safety Jogger holster pockets

## Reflective design elements

This item has reflective design elements that provide extra visibility and a modern touch.

112

157

Multifunctional pockets
Store your tools in a practic

Store your tools in a practical

## Extendable hem

The extendable hem allows you to choose your ideal trouser length.