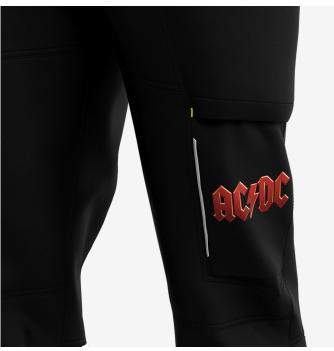

- · Full 4-way stretch
- · Side elastic waist
- · Extendable hem
- · 2 front pockets
- 2 thigh pockets
- 2 rear pockets
- 1 zippered thigh pocket
- Tool/ruler pocket
- Cell phone pocket
- D-ring
- Reflective design elements
- Compatible with Safety Jogger holster pockets

## Reflective design elements

This item has reflective design elements that provide extra visibility and a modern touch.

112

157

Multifunctional pockets
Store your tools in a practic

Store your tools in a practical