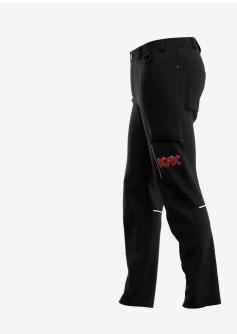

## **AC/DC Full-Stretch Trousers Unisex**

**ACDENFSTRO** 

Comfortable AC/DC trousers with 4-way stretch, multifunctional pockets and reflective design elements

AC/DC trousers that are **stretchable in all directions** and deliver unbeatable comfort. These 4-way stretch AC/DC trousers feature **multiple strategically placed pockets**, including 2 in the front, 2 in the back, 2 at the thighs, as well as a **D-ring**. With **reflective design elements** and an **extendable hem**.

- · Full 4-way stretch
- · Side elastic waist
- · Extendable hem
- · 2 front pockets
- 2 thigh pockets
- 2 rear pockets
- 1 zippered thigh pocket
- Tool/ruler pocket
- Cell phone pocket
- D-ring
- Reflective design elements
- Compatible with Safety Jogger holster pockets

## Reflective design elements

This item has reflective design elements that provide extra visibility and a modern touch.

112

157

Multifunctional pockets
Store your tools in a practic

Store your tools in a practical