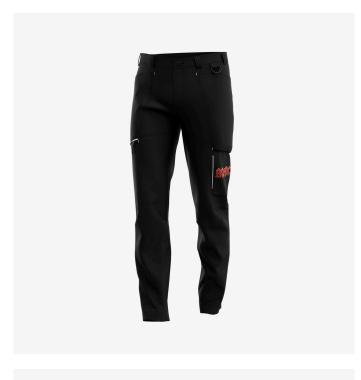

## **AC/DC Full-Stretch Trousers Unisex**

**ACDENFSTRO** 

Comfortable AC/DC trousers with 4-way stretch, multifunctional pockets and reflective design elements

AC/DC trousers that are **stretchable in all directions** and deliver unbeatable comfort. These 4-way stretch AC/DC trousers feature **multiple strategically placed pockets**, including 2 in the front, 2 in the back, 2 at the thighs, as well as a **D-ring**. With **reflective design elements** and an **extendable hem**.

- · Full 4-way stretch
- · Side elastic waist
- · Extendable hem
- · 2 front pockets
- 2 thigh pockets
- 2 rear pockets
- 1 zippered thigh pocket
- Tool/ruler pocket
- Cell phone pocket
- D-ring
- Reflective design elements
- Compatible with Safety Jogger holster pockets