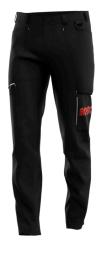

## **AC/DC Full-Stretch Trousers Unisex**

**ACDENFSTRO** 

Comfortable AC/DC trousers with 4-way stretch, multifunctional pockets and reflective design elements

AC/DC trousers that are **stretchable in all directions** and deliver unbeatable comfort. These 4-way stretch AC/DC trousers feature **multiple strategically placed pockets**, including 2 in the front, 2 in the back, 2 at the thighs, as well as a **D-ring**. With **reflective design elements** and an **extendable hem**.

- · Full 4-way stretch
- · Side elastic waist
- · Extendable hem
- · 2 front pockets
- 2 thigh pockets
- 2 rear pockets
- 1 zippered thigh pocket
- Tool/ruler pocket
- Cell phone pocket
- D-ring
- Reflective design elements
- Compatible with Safety Jogger holster pockets