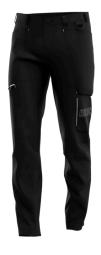

## **AC/DC Full-Stretch Trousers Unisex**

**ACDENFSTRO** 

Comfortable AC/DC trousers with 4-way stretch, multifunctional pockets and reflective design elements

AC/DC trousers that are **stretchable in all directions** and deliver unbeatable comfort. These 4-way stretch AC/DC trousers feature **multiple strategically placed pockets**, including 2 in the front, 2 in the back, 2 at the thighs, as well as a **D-ring**. With **reflective design elements** and an **extendable hem**.

- · Full 4-way stretch
- · Side elastic waist
- · Extendable hem
- · 2 front pockets
- 2 thigh pockets
- 2 rear pockets
- 1 zippered thigh pocket
- Tool/ruler pocket
- Cell phone pocket
- D-ring
- Reflective design elements
- Compatible with Safety Jogger holster pockets