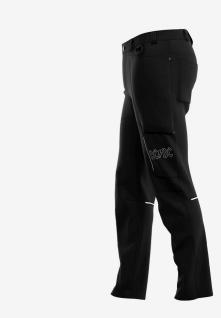

- · Full 4-way stretch
- · Side elastic waist
- · Extendable hem
- · 2 front pockets
- 2 thigh pockets
- 2 rear pockets
- 1 zippered thigh pocket
- Tool/ruler pocket
- Cell phone pocket
- D-ring
- Reflective design elements
- Compatible with Safety Jogger holster pockets

## Reflective design elements

This item has reflective design elements that provide extra visibility and a modern touch.

157

112

Multifunctional pockets

Store your tools in a practical

## Extendable hem

The extendable hem allows you to choose your ideal trouser length.