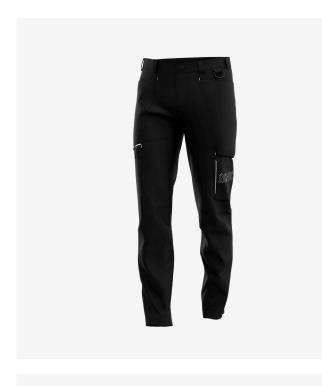

## **AC/DC Full-Stretch Trousers Unisex**

**ACDENFSTRO** 

Comfortable AC/DC trousers with 4-way stretch, multifunctional pockets and reflective design elements

AC/DC trousers that are **stretchable in all directions** and deliver unbeatable comfort. These 4-way stretch AC/DC trousers feature **multiple strategically placed pockets**, including 2 in the front, 2 in the back, 2 at the thighs, as well as a **D-ring**. With **reflective design elements** and an **extendable hem**.

- · Full 4-way stretch
- · Side elastic waist
- · Extendable hem
- · 2 front pockets
- 2 thigh pockets
- 2 rear pockets
- 1 zippered thigh pocket
- Tool/ruler pocket
- Cell phone pocket
- D-ring
- Reflective design elements
- Compatible with Safety Jogger holster pockets

Composition 92% Polyamide, 8% Elastane, 240 g/m²

Size range EU 44-64

Full 4-way stretch

Completely made of 4-way

stretch fabric, this article

is engineered to carry out

demanding tasks on a daily