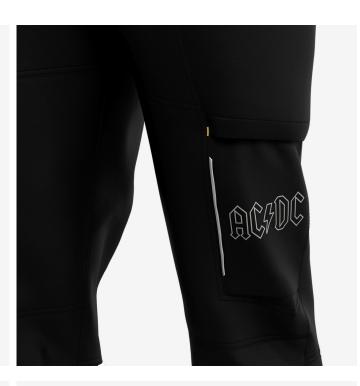

- · Full 4-way stretch
- · Side elastic waist
- · Extendable hem
- · 2 front pockets
- 2 thigh pockets
- 2 rear pockets
- 1 zippered thigh pocket
- Tool/ruler pocket
- Cell phone pocket
- D-ring
- Reflective design elements
- Compatible with Safety Jogger holster pockets

## Reflective design elements

This item has reflective design elements that provide extra visibility and a modern touch.

157

112

Multifunctional pockets

Store your tools in a practical