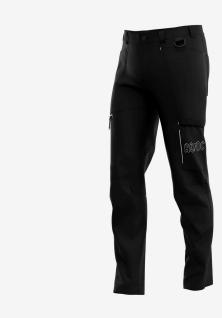

## **AC/DC Full-Stretch Trousers Unisex**

**ACDENFSTRO** 

Comfortable AC/DC trousers with 4-way stretch, multifunctional pockets and reflective design elements

AC/DC trousers that are **stretchable in all directions** and deliver unbeatable comfort. These 4-way stretch AC/DC trousers feature **multiple strategically placed pockets**, including 2 in the front, 2 in the back, 2 at the thighs, as well as a **D-ring**. With **reflective design elements** and an **extendable hem**.

- · Full 4-way stretch
- · Side elastic waist
- · Extendable hem
- · 2 front pockets
- 2 thigh pockets
- 2 rear pockets
- 1 zippered thigh pocket
- Tool/ruler pocket
- Cell phone pocket
- D-ring
- Reflective design elements
- Compatible with Safety Jogger holster pockets

## Reflective design elements

This item has reflective design elements that provide extra visibility and a modern touch.

157

112

Multifunctional pockets

Store your tools in a practical