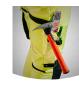

## **AC/DC Full-Stretch Trousers Unisex**

**ACDENFSTRO** 

Comfortable AC/DC trousers with 4-way stretch, multifunctional pockets and reflective design elements

AC/DC trousers that are **stretchable in all directions** and deliver unbeatable comfort. These 4-way stretch AC/DC trousers feature **multiple strategically placed pockets**, including 2 in the front, 2 in the back, 2 at the thighs, as well as a **D-ring**. With **reflective design elements** and an **extendable hem**.

- · Full 4-way stretch
- · Side elastic waist
- · Extendable hem
- · 2 front pockets
- 2 thigh pockets
- 2 rear pockets
- 1 zippered thigh pocket
- Tool/ruler pocket
- Cell phone pocket
- D-ring
- Reflective design elements
- Compatible with Safety Jogger holster pockets