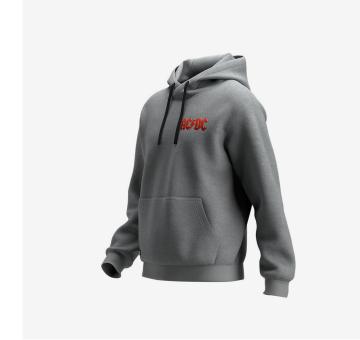

# **AC/DC Hoodie unisex**

**ACHOODIE** 

Soft hoodie with kangaroo pockets, a modern design and unique AC/DC branding

Outdoor-inspired hoodie with unique AC/DC-branding that keeps you warm and offers great freedom of movement.

- · Knitted fabric, brushed inside
- · Exceptional flexibility
- Kangaroo pockets
- · Stylish unisex design

Composition 80% Cotton, 20% Polyester, brushed, 280 g/m² Size range EU XS-3XL / FR XS-3XL