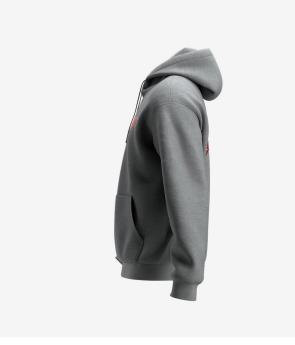

# **AC/DC Hoodie unisex**

**ACHOODIE** 

Soft hoodie with kangaroo pockets, a modern design and unique AC/DC branding

Outdoor-inspired hoodie with unique AC/DC-branding that keeps you warm and offers great freedom of movement.

- · Knitted fabric, brushed inside
- · Exceptional flexibility
- Kangaroo pockets
- · Stylish unisex design

Composition 80% Cotton, 20% Polyester, brushed, 280 g/m² Size range EU XS-3XL / FR XS-3XL