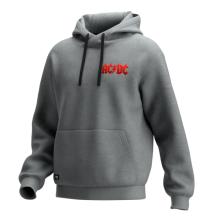

# **AC/DC Hoodie unisex**

**ACHOODIE** 

Soft hoodie with kangaroo pockets, a modern design and unique AC/DC branding

Outdoor-inspired hoodie with unique AC/DC-branding that keeps you warm and offers great freedom of movement.

- · Knitted fabric, brushed inside
- · Exceptional flexibility
- Kangaroo pockets
- · Stylish unisex design

Composition 80% Cotton, 20% Polyester, brushed, 280 g/m² Size range EU XS-3XL / FR XS-3XL