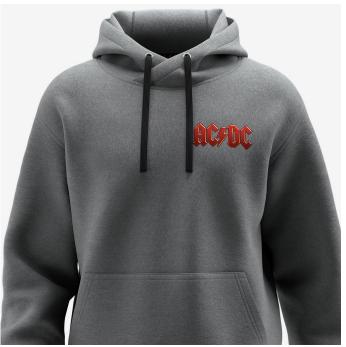

# **AC/DC Hoodie unisex**

**ACHOODIE** 

Soft hoodie with kangaroo pockets, a modern design and unique AC/DC branding

Outdoor-inspired hoodie with unique AC/DC-branding that keeps you warm and offers great freedom of movement.

- · Knitted fabric, brushed inside
- · Exceptional flexibility
- Kangaroo pockets
- · Stylish unisex design

Composition 80% Cotton, 20% Polyester, brushed, 280 g/m² Size range EU XS-3XL / FR XS-3XL