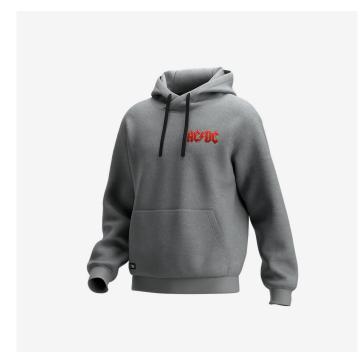

# **AC/DC Hoodie unisex**

**ACHOODIE** 

Soft hoodie with kangaroo pockets, a modern design and unique AC/DC branding

Outdoor-inspired hoodie with unique AC/DC-branding that keeps you warm and offers great freedom of movement.

- · Knitted fabric, brushed inside
- · Exceptional flexibility
- Kangaroo pockets
- · Stylish unisex design

Composition 80% Cotton, 20% Polyester, brushed, 280 g/m² Size range EU XS-3XL / FR XS-3XL