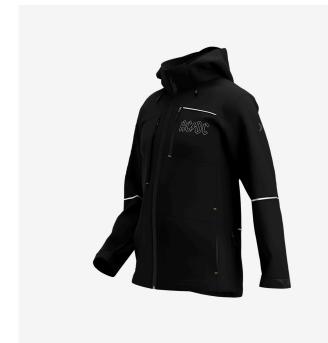

# **AC/DC Softshell Jacket Unisex**

**ACOAKSSHLM** 

Water-repellent, windproof and breathable softshell jacket with unique AC/DC branding and tear-resistant ripstop fabric

The protection of a coat combined with the lightness of a fleece. This AC/DC softshell jacket is water repellent, windproof and breathable and has a tear-resistant ripstop outer. It features practical pockets, a detachable hood and a storm flap & chin guard. With reflective design elements and zippered armpit vents.

- Breathable, ripstop softshell fabric
- Underarm ventilation with zipper
- Reflective design elements
- · Full-length front zip with chin guard
- · Storm flap
- · Detachable, adjustable hood
- · 2 zippered chest pockets
- Zippered side pockets
- · Inside cell phone pocket
- Inside pen pocket
- Breathability MVP 20.000 g/m²/24h
- Waterproof material 10.000 mm