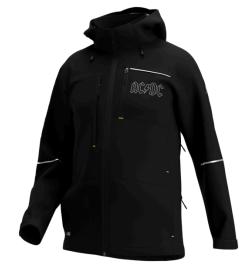

# **AC/DC Softshell Jacket Unisex**

**ACOAKSSHLM** 

Water-repellent, windproof and breathable softshell jacket with unique AC/DC branding and tear-resistant ripstop fabric

The protection of a coat combined with the lightness of a fleece. This AC/DC softshell jacket is water repellent, windproof and breathable and has a tear-resistant ripstop outer. It features practical pockets, a detachable hood and a storm flap & chin guard. With reflective design elements and zippered armpit vents.

- Breathable, ripstop softshell fabric
- Underarm ventilation with zipper
- Reflective design elements
- · Full-length front zip with chin guard
- · Storm flap
- · Detachable, adjustable hood
- · 2 zippered chest pockets
- Zippered side pockets
- · Inside cell phone pocket
- Inside pen pocket
- Breathability MVP 20.000 g/m²/24h
- Waterproof material 10.000 mm