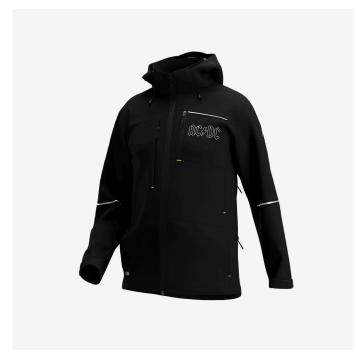

# **AC/DC Softshell Jacket Unisex**

**ACOAKSSHLM** 

Water-repellent, windproof and breathable softshell jacket with unique AC/DC branding and tear-resistant ripstop fabric

The protection of a coat combined with the lightness of a fleece. This AC/DC softshell jacket is water repellent, windproof and breathable and has a tear-resistant ripstop outer. It features practical pockets, a detachable hood and a storm flap & chin guard. With reflective design elements and zippered armpit vents.

- Breathable, ripstop softshell fabric
- Underarm ventilation with zipper
- Reflective design elements
- · Full-length front zip with chin guard
- · Storm flap
- · Detachable, adjustable hood
- · 2 zippered chest pockets
- Zippered side pockets
- · Inside cell phone pocket
- Inside pen pocket
- Breathability MVP 20.000 g/m²/24h
- Waterproof material 10.000 mm