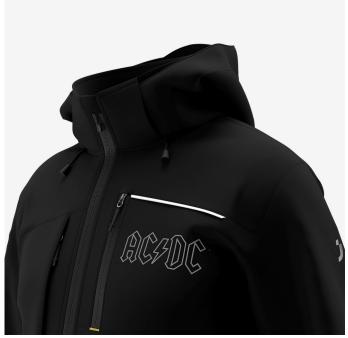

# **AC/DC Softshell Jacket Unisex**

**ACOAKSSHLM** 

Water-repellent, windproof and breathable softshell jacket with unique AC/DC branding and tear-resistant ripstop fabric

The protection of a coat combined with the lightness of a fleece. This AC/DC softshell jacket is water repellent, windproof and breathable and has a tear-resistant ripstop outer. It features practical pockets, a detachable hood and a storm flap & chin guard. With reflective design elements and zippered armpit vents.

- Breathable, ripstop softshell fabric
- Underarm ventilation with zipper
- Reflective design elements
- · Full-length front zip with chin guard
- · Storm flap
- · Detachable, adjustable hood
- · 2 zippered chest pockets
- Zippered side pockets
- · Inside cell phone pocket
- Inside pen pocket
- Breathability MVP 20.000 g/m²/24h
- Waterproof material 10.000 mm