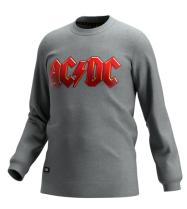

# **AC/DC Crewneck Unisex**

ACXCREWNEC

## Incredibly comfortable sweater with modern fit and unique AC/DC branding

AC/DC crewneck sweater that combines a modern fit with premium performance. The **soft fabric** offers great **freedom of movement** and keeps you **warm** when needed.

80% Cotton, 20% Polyester, brushed, 280 g/m<sup>2</sup>

- · Knitted fabric, brushed inside
- Exceptional flexibility
- · Soft ribbing at neck

Composition

Stylish unisex design

113

157

Light and durable

Lightweight fabrics with snag resistant properties increases the durability of the product.