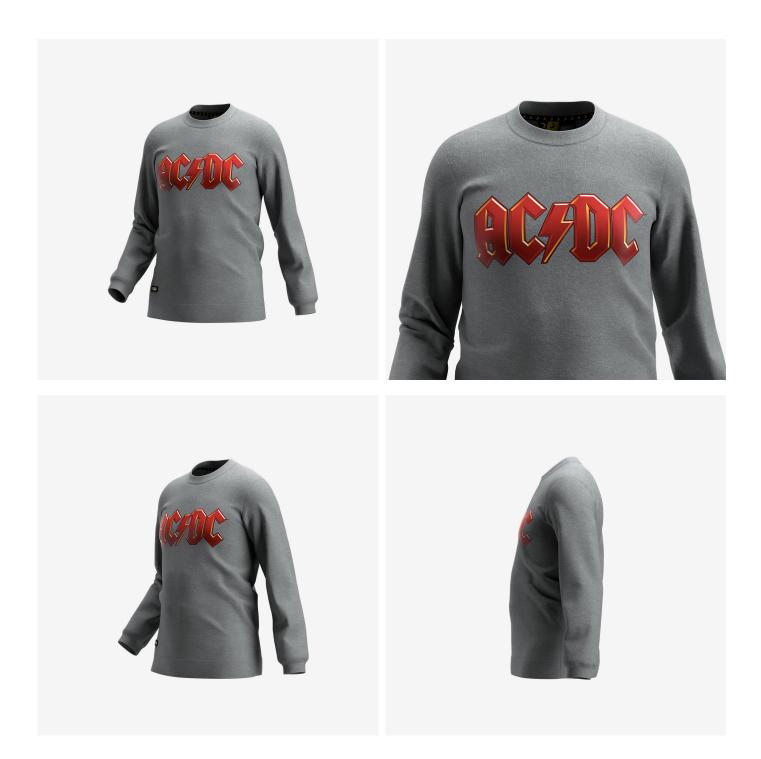

# **AC/DC Crewneck Unisex**

ACXCREWNEC

## Incredibly comfortable sweater with modern fit and unique AC/DC branding

AC/DC crewneck sweater that combines a modern fit with premium performance. The **soft fabric** offers great **freedom of movement** and keeps you **warm** when needed.

80% Cotton, 20% Polyester, brushed, 280 g/m<sup>2</sup>

- · Knitted fabric, brushed inside
- Exceptional flexibility
- · Soft ribbing at neck

Composition

Stylish unisex design

113

157

Light and durable

Lightweight fabrics with snag resistant properties increases the durability of the product.