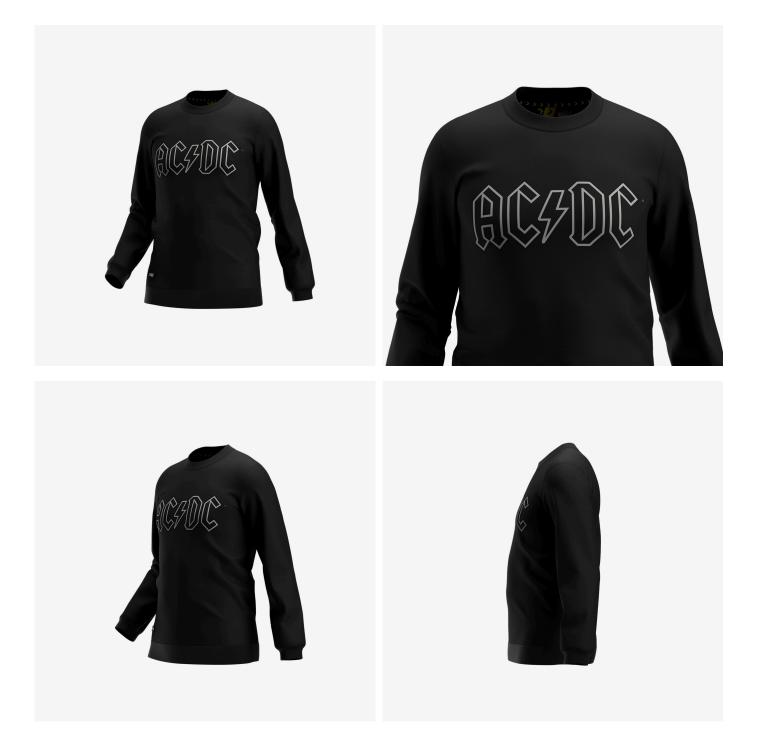

## **AC/DC Crewneck Unisex**

ACXCREWNEC

## Incredibly comfortable sweater with modern fit and unique AC/DC branding

AC/DC crewneck sweater that combines a modern fit with premium performance. The **soft fabric** offers great **freedom of movement** and keeps you **warm** when needed.

EU XS-3XL / FR XS-3XL

80% Cotton, 20% Polyester, brushed, 280 g/m<sup>2</sup>

- · Knitted fabric, brushed inside
- Exceptional flexibility
- Soft ribbing at neck

Composition

Size range

Stylish unisex design