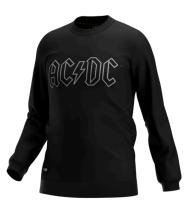

## **AC/DC Crewneck Unisex**

ACXCREWNEC

## Incredibly comfortable sweater with modern fit and unique AC/DC branding

AC/DC crewneck sweater that combines a modern fit with premium performance. The **soft fabric** offers great **freedom of movement** and keeps you **warm** when needed.

EU XS-3XL / FR XS-3XL

80% Cotton, 20% Polyester, brushed, 280 g/m<sup>2</sup>

- · Knitted fabric, brushed inside
- Exceptional flexibility
- Soft ribbing at neck

Composition

Size range

Stylish unisex design