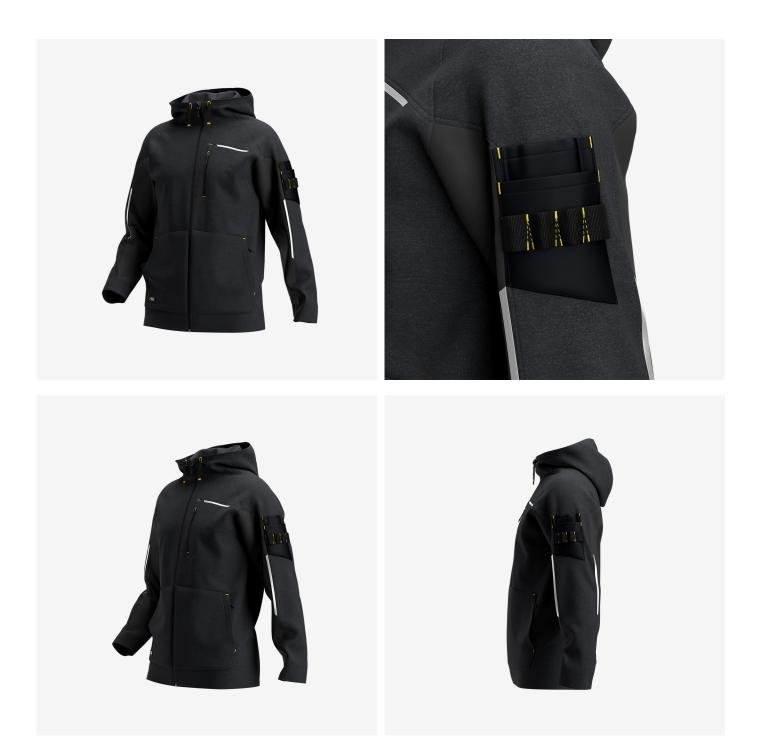

## DENHOODM

Versatile hoodie with tool pocket, reflective design elements and adjustable hood

Versatile hoodie that works both on and off the job. The Deneb hoodie features an adjustable hood, 2 kangaroo pockets, a chest pocket, storm flap and chin guard. It also has a tool pocket on the sleeve for practical storage of accessories and tools and reflective design elements.

- · Knitted fabric, brushed inside
- Full-length front zip with chin guard
- Hood with drawstring
- · Tool pocket on left upper arm
- 1 zippered chest pocket
- · Zippered side pockets
- · Inside pen pocket

**Comfort fit** An ergonomically perfect fit offers significantly more freedom of movement.

**Reflective design elements** This item has reflective design elements that provide extra visibility and a modern touch.

122

**Multifunctional pockets** Store your tools in a practical way.

The quilted lining offers you

Industry, Catering, Automotive, Construction, Logistics, Cleaning, Chemical, Assembly, Food & beverages