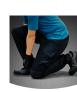

## DENHOODM

Versatile hoodie with tool pocket, reflective design elements and adjustable hood

Versatile hoodie that works both on and off the job. The Deneb hoodie features an adjustable hood, 2 kangaroo pockets, a chest pocket, storm flap and chin guard. It also has a tool pocket on the sleeve for practical storage of accessories and tools and reflective design elements.

**Comfort fit** An ergonomically perfect fit offers significantly more freedom of movement.

**Reflective design elements** This item has reflective design elements that provide extra visibility and a modern touch.