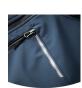

- · Knitted fabric, brushed inside
- Full-length front zip with chin guard
- Hood with drawstring
- · Tool pocket on left upper arm
- 1 zippered chest pocket
- · Zippered side pockets
- · Inside pen pocket

122

**Multifunctional pockets** Store your tools in a practical way.

The quilted lining offers you

Industry, Catering, Automotive, Construction, Logistics, Cleaning, Chemical, Assembly, Food & beverages