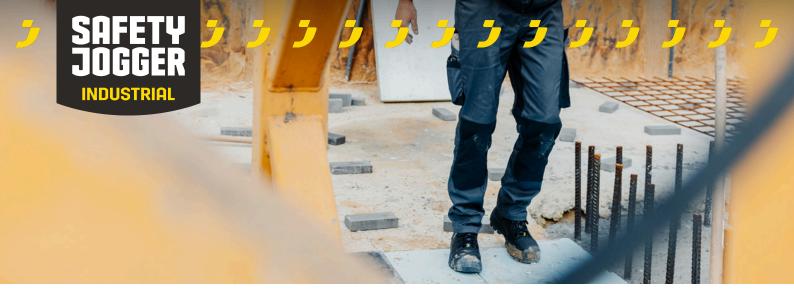

## **Deneb Trousers Men**

**DENTROM** 

Comfortable work trousers with 4-way stretch, reinforced parts and functional details

Functional work trousers that feature various reinforced pockets, a hammer loop and a D-ring for practical storage of tools and belongings. With an elastic waist, pre-shaped knees and 4-way stretch, the Deneb trousers offer unbeatable comfort that lasts all day.

- · 2-way stretch fabric
- 4-way stretch in crotch zone
- · Reinforced knee pad pockets
- · Adjustable waist
- Extendable hem
- 2 front pockets
- 2 rear pockets
- · Multifunctional thigh pockets
- Tool/ruler pocket
- D-ring
- · Hammer loop
- · Pre-shaped knees
- Compatible with Safety Jogger holster pockets
- · Compatible with Safety Jogger knee pads