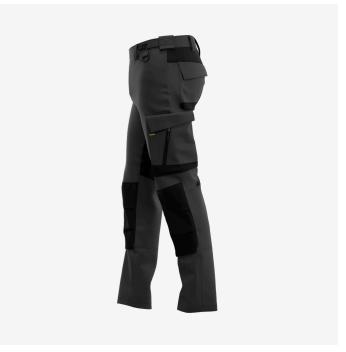

## **Deneb Trousers Men**

**DENTROM** 

Comfortable work trousers with 4-way stretch, reinforced parts and functional details

Functional work trousers that feature various reinforced pockets, a hammer loop and a D-ring for practical storage of tools and belongings. With an elastic waist, pre-shaped knees and 4-way stretch, the Deneb trousers offer unbeatable comfort that lasts all day.

- · 2-way stretch fabric
- 4-way stretch in crotch zone
- · Reinforced knee pad pockets
- · Adjustable waist
- Extendable hem
- 2 front pockets
- 2 rear pockets
- · Multifunctional thigh pockets
- Tool/ruler pocket
- D-ring
- · Hammer loop
- · Pre-shaped knees
- Compatible with Safety Jogger holster pockets
- · Compatible with Safety Jogger knee pads

4-way stretch panels This article has 4-way stretch panels for optimal comfort.

**Multifunctional pockets** Store your tools in a practical way.

Extendable hem The extendable hem allows you to choose your ideal trouser length.