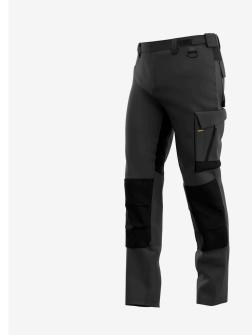

## **Deneb Trousers Men**

**DENTROM** 

Comfortable work trousers with 4-way stretch, reinforced parts and functional details

Functional work trousers that feature various reinforced pockets, a hammer loop and a D-ring for practical storage of tools and belongings. With an elastic waist, pre-shaped knees and 4-way stretch, the Deneb trousers offer unbeatable comfort that lasts all day.

- · 2-way stretch fabric
- 4-way stretch in crotch zone
- · Reinforced knee pad pockets
- · Adjustable waist
- Extendable hem
- 2 front pockets
- 2 rear pockets
- · Multifunctional thigh pockets
- Tool/ruler pocket
- D-ring
- · Hammer loop
- · Pre-shaped knees
- Compatible with Safety Jogger holster pockets
- · Compatible with Safety Jogger knee pads

4-way stretch panels This article has 4-way stretch panels for optimal comfort.

**Multifunctional pockets** Store your tools in a practical way.

Extendable hem The extendable hem allows you to choose your ideal trouser length.