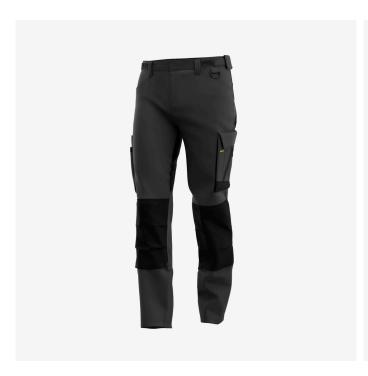

## **Deneb Trousers Men**

**DENTROM** 

Comfortable work trousers with 4-way stretch, reinforced parts and functional details

Functional work trousers that feature various reinforced pockets, a hammer loop and a D-ring for practical storage of tools and belongings. With an elastic waist, pre-shaped knees and 4-way stretch, the Deneb trousers offer unbeatable comfort that lasts all day.

- · 2-way stretch fabric
- 4-way stretch in crotch zone
- · Reinforced knee pad pockets
- · Adjustable waist
- Extendable hem
- 2 front pockets
- 2 rear pockets
- · Multifunctional thigh pockets
- Tool/ruler pocket
- D-ring
- · Hammer loop
- · Pre-shaped knees
- Compatible with Safety Jogger holster pockets
- · Compatible with Safety Jogger knee pads

Composition 65% Polyester, 32% Cotton, 3% Elastane, twill 3/1,

260 g/m², Reinforcement: Polyamide High Tenacity

Stretch

Size range EU 44-64 / FR 38-58

Norms CE

Knee Protection - EN14404:2010

Reinforced knee pockets The reinforced knee pockets are designed to last longer in

4-way stretch panels This article has 4-way stretch panels for optimal comfort.

**Multifunctional pockets** Store your tools in a practical way.

Extendable hem The extendable hem allows you to choose your ideal trouser length.