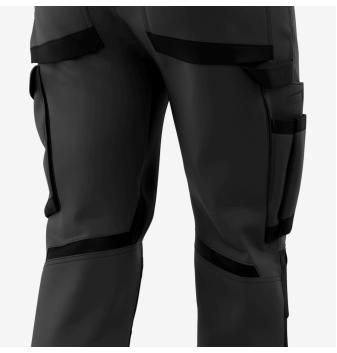

- · 2-way stretch fabric
- 4-way stretch in crotch zone
- · Reinforced knee pad pockets
- · Adjustable waist
- Extendable hem
- 2 front pockets
- 2 rear pockets
- · Multifunctional thigh pockets
- Tool/ruler pocket
- D-ring
- · Hammer loop
- · Pre-shaped knees
- Compatible with Safety Jogger holster pockets
- · Compatible with Safety Jogger knee pads

Composition 65% Polyester, 32% Cotton, 3% Elastane, twill 3/1,

260 g/m², Reinforcement: Polyamide High Tenacity

Stretch

Size range EU 44-64 / FR 38-58

Norms CE

Knee Protection - EN14404:2010

Reinforced knee pockets The reinforced knee pockets are designed to last longer in

4-way stretch panels This article has 4-way stretch panels for optimal comfort.

**Multifunctional pockets** Store your tools in a practical way.

Extendable hem The extendable hem allows you to choose your ideal trouser length.