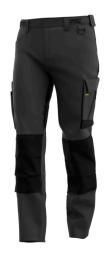

- · 2-way stretch fabric
- 4-way stretch in crotch zone
- · Reinforced knee pad pockets
- · Adjustable waist
- Extendable hem
- 2 front pockets
- 2 rear pockets
- · Multifunctional thigh pockets
- Tool/ruler pocket
- D-ring
- · Hammer loop
- · Pre-shaped knees
- Compatible with Safety Jogger holster pockets
- · Compatible with Safety Jogger knee pads

Composition 65% Polyester, 32% Cotton, 3% Elastane, twill 3/1,

260 g/m², Reinforcement: Polyamide High Tenacity

Stretch

Size range EU 44-64 / FR 38-58

Norms CE

Knee Protection - EN14404:2010

Reinforced knee pockets The reinforced knee pockets are designed to last longer in

4-way stretch panels This article has 4-way stretch panels for optimal comfort.

**Multifunctional pockets** Store your tools in a practical way.

Extendable hem The extendable hem allows you to choose your ideal trouser length.