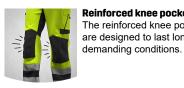

Composition 65% Polyester, 32% Cotton, 3% Elastane, twill 3/1,

260 g/m², Reinforcement: Polyamide High Tenacity

Stretch

Size range EU 44-64 / FR 38-58

Norms CE

Knee Protection - EN14404:2010

Reinforced knee pockets The reinforced knee pockets are designed to last longer in