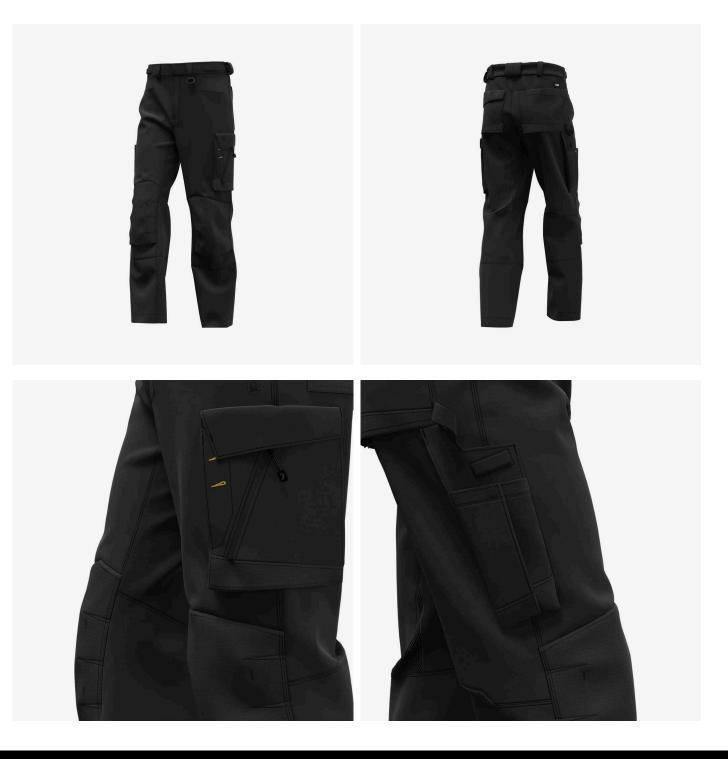

- · 2-way stretch fabric
- 4-way stretch in crotch zone
- · Reinforced knee pad pockets
- · Adjustable waist
- Extendable hem
- 2 front pockets
- 2 rear pockets
- Multifunctional thigh pockets
- Tool/ruler pocket
- D-ring

6

- Hammer loop
- Pre-shaped knees
- Compatible with Safety Jogger holster pockets

XØZX

Compatible with Safety Jogger knee pads

| Composition | 65% Polyester, 32% Cotton, 3% Elastane, twill 3/1, 260 g/m², Reinforcement: Polyamide High Tenacity Stretch |
|-------------|-------------------------------------------------------------------------------------------------------------|
| Size range  | EU 44-64 / FR 38-58                                                                                         |
| Norms       | CE<br>Knee Protection - EN14404:2010                                                                        |
| CE 🕒        |                                                                                                             |

## Solutions for every workplace

ENGINEERED IN EUROPE

INDUSTRIAL PROFESSIONAL TACTICAL TIGER GRIP

Reinforced knee pockets The reinforced knee pockets are designed to last longer in demanding conditions.

**4-way stretch panels** This article has 4-way stretch panels for optimal comfort.

**Multifunctional pockets** Store your tools in a practical way.

Extendable hem The extendable hem allows you to choose your ideal trouser length.