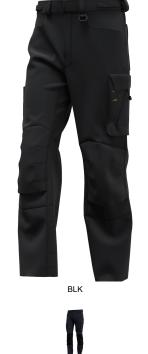

## **Deneb Trousers Men**

## DENTROM

Comfortable work trousers with 4-way stretch, reinforced parts and functional details

Functional work trousers that feature various **reinforced pockets**, a **hammer loop** and a **D-ring** for practical storage of tools and belongings. With an **elastic waist**, **pre-shaped knees** and **4-way stretch**, the Deneb trousers offer unbeatable comfort that lasts all day.

- · 2-way stretch fabric
- 4-way stretch in crotch zone
- · Reinforced knee pad pockets
- · Adjustable waist
- Extendable hem
- 2 front pockets
- 2 rear pockets
- Multifunctional thigh pockets
- Tool/ruler pocket
- D-ring

6

- Hammer loop
- Pre-shaped knees
- Compatible with Safety Jogger holster pockets

XØZX

Compatible with Safety Jogger knee pads

| Composition | 65% Polyester, 32% Cotton, 3% Elastane, twill 3/1, 260 g/m², Reinforcement: Polyamide High Tenacity Stretch |
|-------------|-------------------------------------------------------------------------------------------------------------|
| Size range  | EU 44-64 / FR 38-58                                                                                         |
| Norms       | CE<br>Knee Protection - EN14404:2010                                                                        |
| CE 🕒        |                                                                                                             |