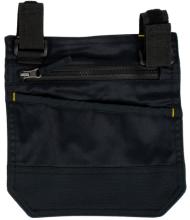

## **Loose Holster Pockets**

HOLSTERP

Detachable holster pockets with multifunctional reinforced compartments

Keep all your tools within reach. The Safety Jogger **holster pockets** are designed with **multiple reinforced compartments** and offer a convenient solution for carrying your essentials while on the go. Thanks to the **Velcro loops**, you can easily attach them to your Safety Jogger **work belt**. Compatible with all Safety Jogger workwear trousers and shorts.

· Multifunctional reinforced pockets

| Composition | 65% Polyester, 32% Cotton, 3% Elastane, twill 3/1,<br>260 g/m², Reinforcement: Polyamide High Tenacity<br>Stretch |
|-------------|-------------------------------------------------------------------------------------------------------------------|
| Size range  | EU UNI                                                                                                            |

BLK

Holster pockets Create more space with multifunctional, reinforced holster pockets.