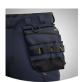

## **Loose Holster Pockets**

HOLSTERP

Detachable holster pockets with multifunctional reinforced compartments

Keep all your tools within reach. The Safety Jogger **holster pockets** are designed with **multiple reinforced compartments** and offer a convenient solution for carrying your essentials while on the go. Thanks to the **Velcro loops**, you can easily attach them to your Safety Jogger **work belt**. Compatible with all Safety Jogger workwear trousers and shorts.

· Multifunctional reinforced pockets

| Composition | 65% Polyester, 32% Cotton, 3% Elastane, twill 3/1,<br>260 g/m², Reinforcement: Polyamide High Tenacity<br>Stretch |
|-------------|-------------------------------------------------------------------------------------------------------------------|
| Size range  | EU UNI                                                                                                            |

BLK

Holster pockets Create more space with multifunctional, reinforced holster pockets.