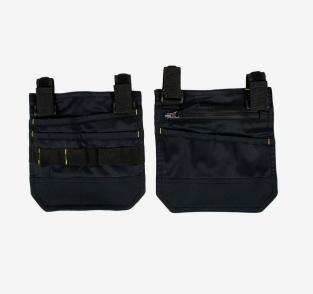

## **Loose Holster Pockets**

HOLSTERP

Detachable holster pockets with multifunctional reinforced compartments

Keep all your tools within reach. The Safety Jogger **holster pockets** are designed with **multiple reinforced compartments** and offer a convenient solution for carrying your essentials while on the go. Thanks to the **Velcro loops**, you can easily attach them to your Safety Jogger **work belt**. Compatible with all Safety Jogger workwear trousers and shorts.

BLK

Holster pockets Create more space with multifunctional, reinforced holster pockets.