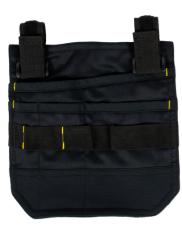

## **Loose Holster Pockets**

HOLSTERP

Detachable holster pockets with multifunctional reinforced compartments

Keep all your tools within reach. The Safety Jogger **holster pockets** are designed with **multiple reinforced compartments** and offer a convenient solution for carrying your essentials while on the go. Thanks to the **Velcro loops**, you can easily attach them to your Safety Jogger **work belt**. Compatible with all Safety Jogger workwear trousers and shorts.

· Multifunctional reinforced pockets

| Composition | 65% Polyester, 32% Cotton, 3% Elastane, twill 3/1,<br>260 g/m², Reinforcement: Polyamide High Tenacity<br>Stretch |
|-------------|-------------------------------------------------------------------------------------------------------------------|
| Size range  | EU UNI                                                                                                            |

BLK

Holster pockets Create more space with multifunctional, reinforced holster pockets.