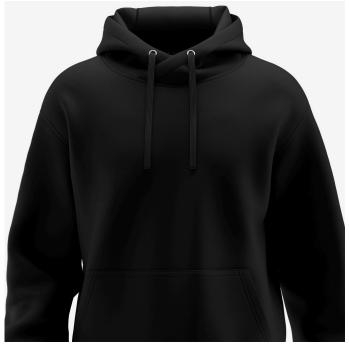

## Soft hoodie with kangaroo pockets and a modern design

Outdoor-inspired hoodie that keeps you warm and offers great freedom of movement.

- · Knitted fabric, brushed inside
- Exceptional flexibility
- · Kangaroo pockets
- · Stylish unisex design

Composition 80% Cotton, 20% Polyester, brushed, 280 g/m² EU S-3XL Size range

BLK

Breathable

The fabric allows moisture vapor to escape, keeping you dry during physical activities.

**Comfort fit** 

An ergonomically perfect fit offers significantly more freedom of movement.