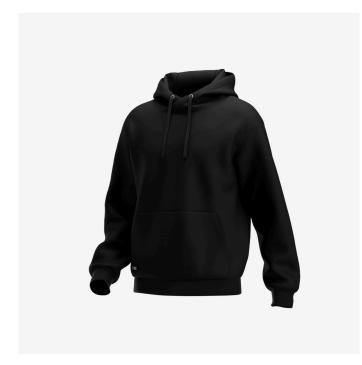

## **KADUNA HOODIE UNISEX**

**KADUNAHOOD** 

## Soft hoodie with kangaroo pockets and a modern design

Outdoor-inspired hoodie that keeps you warm and offers great freedom of movement.

- · Knitted fabric, brushed inside
- Exceptional flexibility
- · Kangaroo pockets
- · Stylish unisex design

Composition 80% Cotton, 20% Polyester, brushed, 280 g/m² EU S-3XL Size range

BLK

Breathable

The fabric allows moisture vapor to escape, keeping you dry during physical activities.

**Comfort fit** 

An ergonomically perfect fit offers significantly more freedom of movement.