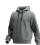

## **KADUNA HOODIE UNISEX**

**KADUNAHOOD** 

## Soft hoodie with kangaroo pockets and a modern design

Outdoor-inspired hoodie that keeps you warm and offers great freedom of movement.

- · Knitted fabric, brushed inside
- Exceptional flexibility
- · Kangaroo pockets
- · Stylish unisex design

Composition 80% Cotton, 20% Polyester, brushed, 280 g/m² EU S-3XL Size range

BLK

Breathable

The fabric allows moisture vapor to escape, keeping you dry during physical activities.

**Comfort fit** 

An ergonomically perfect fit offers significantly more freedom of movement.