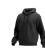

## **KADUNA HOODIE UNISEX**

**KADUNAHOOD** 

## Soft hoodie with kangaroo pockets and a modern design

Outdoor-inspired hoodie that keeps you warm and offers great freedom of movement.

- · Knitted fabric, brushed inside
- Exceptional flexibility
- · Kangaroo pockets
- · Stylish unisex design

Composition 80% Cotton, 20% Polyester, brushed, 280 g/m² EU S-3XL Size range

BLK

Breathable

The fabric allows moisture vapor to escape, keeping you dry during physical activities.

**Comfort fit** 

An ergonomically perfect fit offers significantly more freedom of movement.