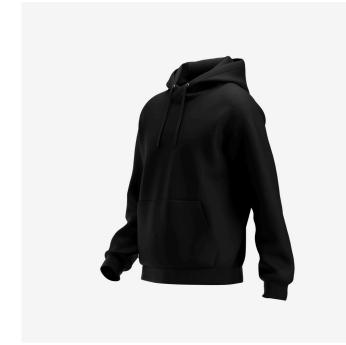

## Soft hoodie with kangaroo pockets and a modern design

Outdoor-inspired hoodie that keeps you warm and offers great freedom of movement.

- · Knitted fabric, brushed inside
- Exceptional flexibility
- · Kangaroo pockets
- · Stylish unisex design

Composition 80% Cotton, 20% Polyester, brushed, 280 g/m² EU S-3XL Size range

BLK

Breathable

The fabric allows moisture vapor to escape, keeping you dry during physical activities.

**Comfort fit** 

An ergonomically perfect fit offers significantly more freedom of movement.