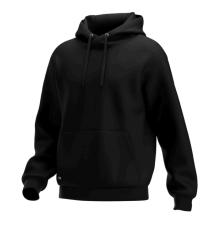

## **KADUNA HOODIE UNISEX**

**KADUNAHOOD** 

## Soft hoodie with kangaroo pockets and a modern design

Outdoor-inspired hoodie that keeps you warm and offers great freedom of movement.

- · Knitted fabric, brushed inside
- Exceptional flexibility
- · Kangaroo pockets
- · Stylish unisex design

Composition 80% Cotton, 20% Polyester, brushed, 280 g/m² EU S-3XL Size range

BLK

Breathable

The fabric allows moisture vapor to escape, keeping you dry during physical activities.

**Comfort fit** 

An ergonomically perfect fit offers significantly more freedom of movement.