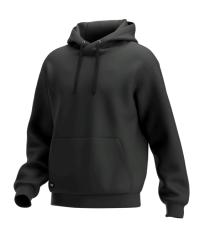

# **KADUNA HOODIE UNISEX**

**KADUNAHOOD** 

### Soft hoodie with kangaroo pockets and a modern design

Outdoor-inspired hoodie that keeps you warm and offers great freedom of movement.

- · Knitted fabric, brushed inside
- · Exceptional flexibility
- Kangaroo pockets
- · Stylish unisex design