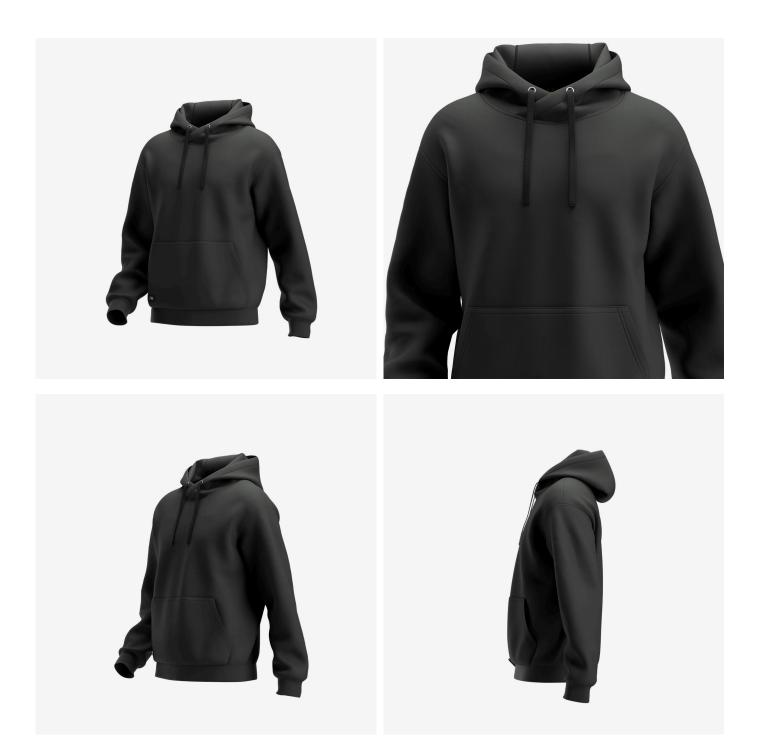

# **KADUNA HOODIE UNISEX**

**KADUNAHOOD** 

### Soft hoodie with kangaroo pockets and a modern design

Outdoor-inspired hoodie that keeps you warm and offers great freedom of movement.

- · Knitted fabric, brushed inside
- · Exceptional flexibility
- Kangaroo pockets
- · Stylish unisex design

Composition 80% Cotton, 20% Polyester, brushed, 280 g/m² EU S-3XL Size range

DGR

BLK

NAV