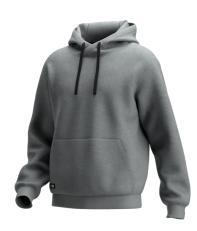

# **KADUNA HOODIE UNISEX**

KADUNAHOOD

### Soft hoodie with kangaroo pockets and a modern design

Outdoor-inspired hoodie that keeps you **warm** and offers great **freedom of movement**.

- · Knitted fabric, brushed inside
- · Exceptional flexibility
- Kangaroo pockets
- Stylish unisex design
  - \_\_\_\_\_

 Composition
 80% Cotton, 20% Polyester, brushed, 280 g/m²

 Size range
 EU S-3XL

LGR

DGR

NAV

**Breathable** The fabric allows moisture vapor to escape, keeping you dry during physical activities.

**Comfort fit** An ergonomically perfect fit offers significantly more freedom of movement.