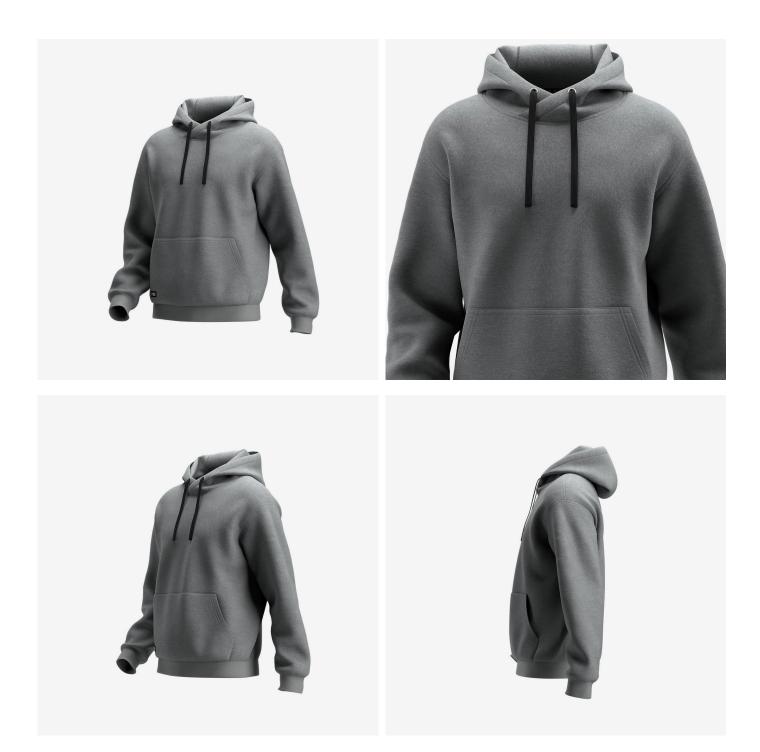

# **KADUNA HOODIE UNISEX**

KADUNAHOOD

### Soft hoodie with kangaroo pockets and a modern design

Outdoor-inspired hoodie that keeps you **warm** and offers great **freedom of movement**.

- · Knitted fabric, brushed inside
- · Exceptional flexibility
- Kangaroo pockets
- Stylish unisex design
  - \_\_\_\_\_

 Composition
 80% Cotton, 20% Polyester, brushed, 280 g/m²

 Size range
 EU S-3XL

LGR

DGR

NAV

**Breathable** The fabric allows moisture vapor to escape, keeping you dry during physical activities.

**Comfort fit** An ergonomically perfect fit offers significantly more freedom of movement.