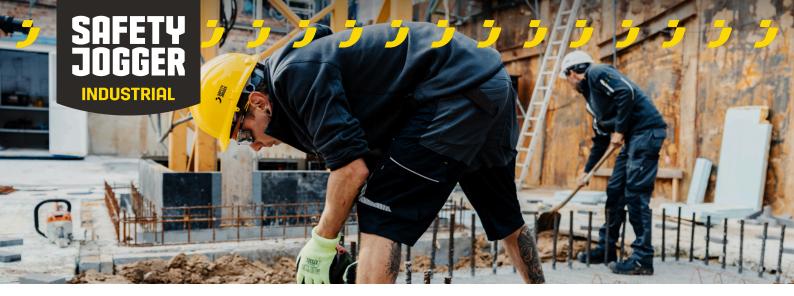

# **KANHA LIGHT**

### KANHAL

Light helmet that offers all-day protection and wearing comfort

The Kahna Light helmet offers all-day head protection in industrial environments and provides remarkable wearing comfort thanks to its low weight. This also makes it a perfect visitor helmet. With the wheel ratchet at the back, you can easily adjust the helmet's fit to your preferences.

## Industries:

Construction, Chemical, Logistics, Industry, Oil & Gas, Mining