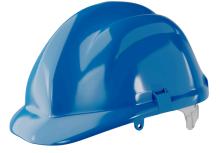

#### **KANHAS**

Versatile helmet that offers a secure fit, climate control and all-day comfort

Versatile safety helmet with adjustable strap that you can rely upon in almost every industrial environment. It offers a secure fit thanks to its 6-point harness and ergonomically designed shell and also ensures perfect temperature control. Comfortable fit for all-day wear.

# Secure fit

This helmet offers a secure fit thanks to the 6-point harness, ergonomically designed shell and adjustable strap.