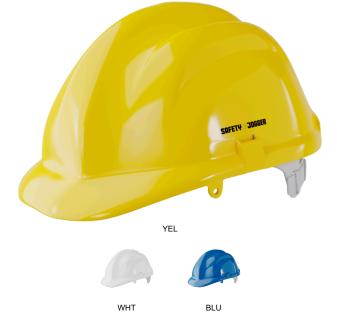

# **KANHA STANDARD**

### **KANHAS**

Versatile helmet that offers a secure fit, climate control and all-day comfort

Versatile safety helmet with adjustable strap that you can rely upon in almost every industrial environment. It offers a secure fit thanks to its 6-point harness and ergonomically designed shell and also ensures perfect temperature control. Comfortable fit for all-day wear.

- 6-point LDPE harness
- Rib design that offers more head clearance
- HDPE shell
- · Adjustable strap
- Weight: 378 gr

| Shell          | Polyethylene        |
|----------------|---------------------|
| Headband       | Polyethylene        |
| Headstrap      | Polyester           |
| Ratchet        | N/A                 |
| Sweat absorber | Microfiber          |
| Size range     | EU UNI              |
| Sample weight  | 0.378 kg            |
| Norms          | EN 397:2012+A1:2012 |