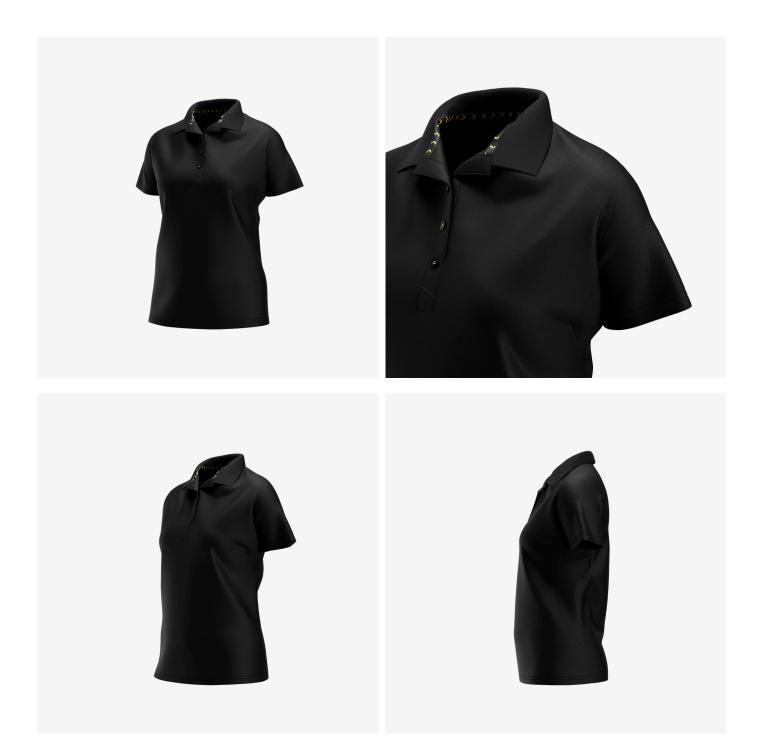

## Kasai Polo Women

**Comfort fit** An ergonomically perfect fit offers significantly more freedom of movement.

Good wicking and drying behavior The fabric transports moisture, dries quickly and keeps you fresh & dry all day long.

**Highly breathable mesh fabric** This item has functional mesh zones that offer good ventilation.