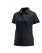

## **Kasai Polo Women**

**KASPOLOW** 

## All-round polo shirt with a feminine fit made of breathable and quick-drying fabrics

The perfect all-rounder for whatever your day holds. This modern polo shirt not only **looks great in a wide range of settings**, but also feels incredibly comfortable and cool thanks to the **quick-drying fabric** and **breathable mesh zones**. A must-have piece for the professional wardrobe. Feminine fit.

- · Breathable fabric
- · Mesh zones under armpits
- Mesh zone in neck
- · Soft ribbing at neck

Composition 60% Cotton, 40% Polyester, piqué, 210 g/m²
Size range EU XS-XXL / FR XS-XXL

AH6

BLK

RED

NAV

PU

DGR