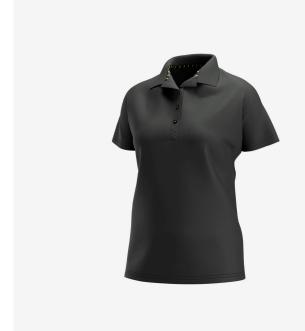

## **Kasai Polo Women**

**KASPOLOW** 

## All-round polo shirt with a feminine fit made of breathable and quick-drying fabrics

The perfect all-rounder for whatever your day holds. This modern polo shirt not only **looks great in a wide range of settings**, but also feels incredibly comfortable and cool thanks to the **quick-drying fabric** and **breathable mesh zones**. A must-have piece for the professional wardrobe. Feminine fit.