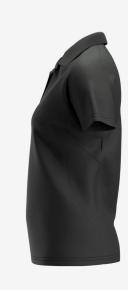

- · Breathable fabric
- · Mesh zones under armpits
- Mesh zone in neck
- · Soft ribbing at neck

Composition 60% Cotton, 40% Polyester, piqué, 210 g/m²
Size range EU XS-XXL / FR XS-XXL

AH6

BLK

RED

NAV

PU

DGR

**Highly breathable mesh fabric**This item has functional mesh zones that offer good ventilation.