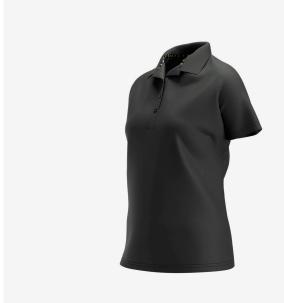

## All-round polo shirt with a feminine fit made of breathable and quick-drying fabrics

The perfect all-rounder for whatever your day holds. This modern polo shirt not only **looks great in a wide range of settings**, but also feels incredibly comfortable and cool thanks to the **quick-drying fabric** and **breathable mesh zones**. A must-have piece for the professional wardrobe. Feminine fit.

- · Breathable fabric
- · Mesh zones under armpits
- Mesh zone in neck
- · Soft ribbing at neck

Composition 60% Cotton, 40% Polyester, piqué, 210 g/m²
Size range EU XS-XXL / FR XS-XXL

AH6

BLK

RED

NAV

PU

DGR