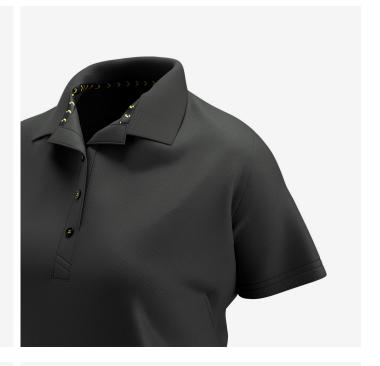

- · Breathable fabric
- · Mesh zones under armpits
- Mesh zone in neck
- · Soft ribbing at neck

Composition 60% Cotton, 40% Polyester, piqué, 210 g/m²
Size range EU XS-XXL / FR XS-XXL

AH6

BLK

RED

NAV

PU

DGR