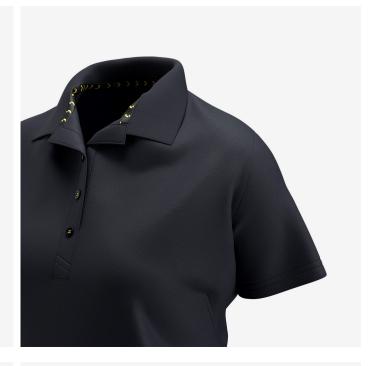

- · Breathable fabric
- · Mesh zones under armpits
- · Mesh zone in neck
- · Soft ribbing at neck

60% Cotton, 40% Polyester, piqué, 210 g/m² Composition EU XS-XXL / FR XS-XXL Size range

RED

NAV

**Comfort fit** An ergonomically perfect fit offers significantly more freedom of movement.