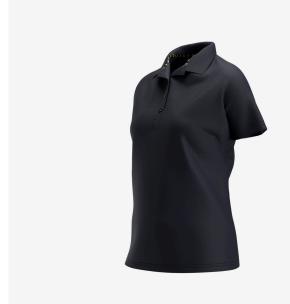

## **Kasai Polo Women**

**KASPOLOW** 

## All-round polo shirt with a feminine fit made of breathable and quick-drying fabrics

The perfect all-rounder for whatever your day holds. This modern polo shirt not only looks great in a wide range of settings, but also feels incredibly comfortable and cool thanks to the quickdrying fabric and breathable mesh zones. A must-have piece for the professional wardrobe. Feminine fit.

- · Breathable fabric
- · Mesh zones under armpits
- · Mesh zone in neck
- · Soft ribbing at neck

60% Cotton, 40% Polyester, piqué, 210 g/m² Composition EU XS-XXL / FR XS-XXL Size range

RED

NAV

**Comfort fit** An ergonomically perfect fit offers significantly more freedom of movement.