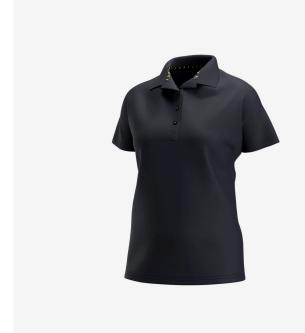

## **Kasai Polo Women**

**KASPOLOW** 

## All-round polo shirt with a feminine fit made of breathable and quick-drying fabrics

The perfect all-rounder for whatever your day holds. This modern polo shirt not only looks great in a wide range of settings, but also feels incredibly comfortable and cool thanks to the quickdrying fabric and breathable mesh zones. A must-have piece for the professional wardrobe. Feminine fit.

- · Breathable fabric
- · Mesh zones under armpits
- · Mesh zone in neck
- · Soft ribbing at neck

60% Cotton, 40% Polyester, piqué, 210 g/m² Composition EU XS-XXL / FR XS-XXL Size range

RED

NAV

**Comfort fit** An ergonomically perfect fit offers significantly more freedom of movement.