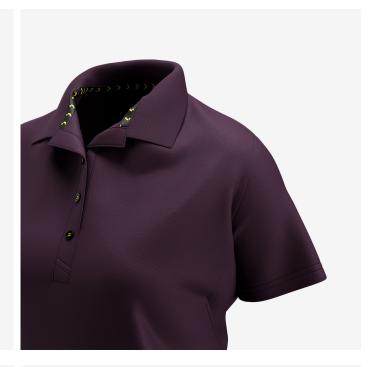

## All-round polo shirt with a feminine fit made of breathable and quick-drying fabrics

The perfect all-rounder for whatever your day holds. This modern polo shirt not only **looks great in a wide range of settings**, but also feels incredibly comfortable and cool thanks to the **quick-drying fabric** and **breathable mesh zones**. A must-have piece for the professional wardrobe. Feminine fit.

- · Breathable fabric
- · Mesh zones under armpits
- · Mesh zone in neck
- · Soft ribbing at neck

Composition 60% Cotton, 40% Polyester, piqué, 210 g/m² Size range EU XS-XXL / FR XS-XXL

PUR

DGR

N

TDI

**Comfort fit**An ergonomically perfect fit offers significantly more freedom of movement.

Good wicking and drying behavior The fabric transports moisture, dries quickly and keeps you fresh & dry all day long.

**Highly breathable mesh fabric**This item has functional mesh zones that offer good ventilation.