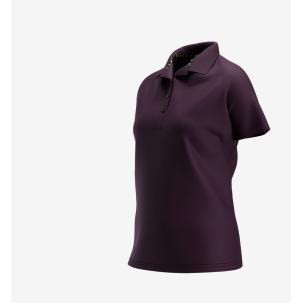

## All-round polo shirt with a feminine fit made of breathable and quick-drying fabrics

The perfect all-rounder for whatever your day holds. This modern polo shirt not only **looks great in a wide range of settings**, but also feels incredibly comfortable and cool thanks to the **quick-drying fabric** and **breathable mesh zones**. A must-have piece for the professional wardrobe. Feminine fit.

- · Breathable fabric
- · Mesh zones under armpits
- · Mesh zone in neck
- · Soft ribbing at neck

Composition 60% Cotton, 40% Polyester, piqué, 210 g/m² Size range EU XS-XXL / FR XS-XXL

PUR

DGR

N

TDI

**Comfort fit**An ergonomically perfect fit offers significantly more freedom of movement.