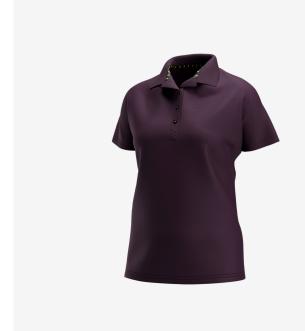

## **Kasai Polo Women**

**KASPOLOW** 

## All-round polo shirt with a feminine fit made of breathable and quick-drying fabrics

The perfect all-rounder for whatever your day holds. This modern polo shirt not only **looks great in a wide range of settings**, but also feels incredibly comfortable and cool thanks to the **quick-drying fabric** and **breathable mesh zones**. A must-have piece for the professional wardrobe. Feminine fit.

- · Breathable fabric
- · Mesh zones under armpits
- · Mesh zone in neck
- · Soft ribbing at neck

Composition 60% Cotton, 40% Polyester, piqué, 210 g/m² Size range EU XS-XXL / FR XS-XXL

PUR

DGR

N

TDI

**Comfort fit**An ergonomically perfect fit offers significantly more freedom of movement.