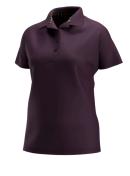

## **Kasai Polo Women**

**KASPOLOW** 

## All-round polo shirt with a feminine fit made of breathable and quick-drying fabrics

The perfect all-rounder for whatever your day holds. This modern polo shirt not only **looks great in a wide range of settings**, but also feels incredibly comfortable and cool thanks to the **quick-drying fabric** and **breathable mesh zones**. A must-have piece for the professional wardrobe. Feminine fit.

- · Breathable fabric
- · Mesh zones under armpits
- · Mesh zone in neck
- · Soft ribbing at neck

Composition 60% Cotton, 40% Polyester, piqué, 210 g/m² Size range EU XS-XXL / FR XS-XXL

PUR

DGR

N

TDI

**Comfort fit**An ergonomically perfect fit offers significantly more freedom of movement.