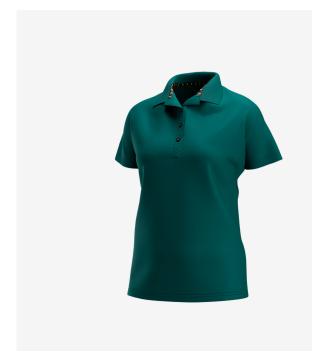

## **Kasai Polo Women**

**KASPOLOW** 

## All-round polo shirt with a feminine fit made of breathable and quick-drying fabrics

The perfect all-rounder for whatever your day holds. This modern polo shirt not only looks great in a wide range of settings, but also feels incredibly comfortable and cool thanks to the quickdrying fabric and breathable mesh zones. A must-have piece for the professional wardrobe. Feminine fit.

- · Breathable fabric
- · Mesh zones under armpits
- · Mesh zone in neck
- · Soft ribbing at neck

60% Cotton, 40% Polyester, piqué, 210 g/m² Composition EU XS-XXL / FR XS-XXL Size range

PUR

**Comfort fit** An ergonomically perfect fit offers significantly more freedom of movement.