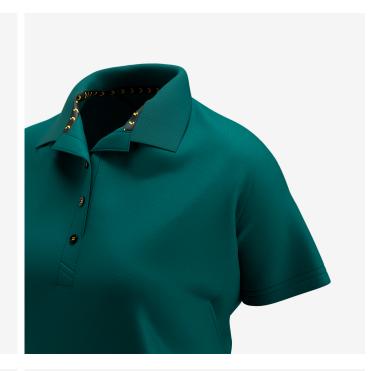

- · Breathable fabric
- · Mesh zones under armpits
- · Mesh zone in neck
- · Soft ribbing at neck

60% Cotton, 40% Polyester, piqué, 210 g/m² Composition EU XS-XXL / FR XS-XXL Size range

PUR

**Comfort fit** An ergonomically perfect fit offers significantly more freedom of movement.

behavior The fabric transports moisture, dries quickly and keeps you fresh & dry all day long.

Highly breathable mesh fabric This item has functional mesh zones that offer good ventilation.

Industry, Catering, Automotive, Construction, Logistics, Cleaning, Chemical, Assembly, Food & beverages