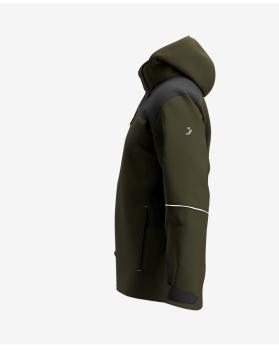

## Air vent system

This item has zippered vents under the armpits to help you get rid of excess body heat.

#### Breathable

The fabric allows moisture vapor to escape, keeping you dry during physical activities.

ç

This item has reflective design elements that provide extra visibility and a modern touch.