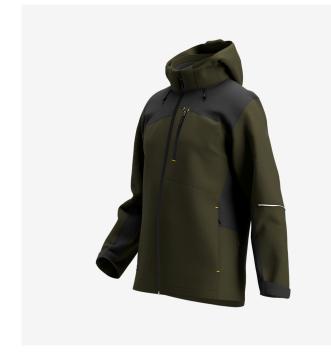

# Kasai Softshell Jacket Men

**KASSSHLM** 

Water-repellent, windproof and breathable softshell jacket that offers maximum freedom of movement

The protection of a coat combined with the lightness of a fleece. This flexible softshell jacket is manufactured with water-repellent, windproof and breathable materials. It features practical pockets, a detachable hood and a storm flap & chin guard. With reflective design elements and zippered armpit vents.

- · Breathable, stretchable softshell fabric
- · Reflective design elements
- · Underarm ventilation with zipper
- Full-length front zip with chin guard
- · Storm flap
- Detachable, adjustable hood
- 2 zippered chest pockets
- Zippered side pockets
- · Inside cell phone pocket
- Inside pen pocket
- Breathability MVP 20.000 g/m²/24h
- Waterproof material 10.000 mm