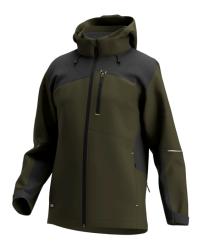

# Kasai Softshell Jacket Men

**KASSSHLM** 

Water-repellent, windproof and breathable softshell jacket that offers maximum freedom of movement

The protection of a coat combined with the lightness of a fleece. This flexible softshell jacket is manufactured with water-repellent, windproof and breathable materials. It features practical pockets, a detachable hood and a storm flap & chin guard. With reflective design elements and zippered armpit vents.

- · Breathable, stretchable softshell fabric
- · Reflective design elements
- · Underarm ventilation with zipper
- Full-length front zip with chin guard
- · Storm flap
- Detachable, adjustable hood
- 2 zippered chest pockets
- Zippered side pockets
- · Inside cell phone pocket
- Inside pen pocket
- Breathability MVP 20.000 g/m²/24h
- Waterproof material 10.000 mm

Composition

100% Recycled Polyester, 3-layer, 325g/m<sup>2</sup>

Size range

EU S-3XL / FR S-3XL