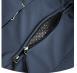

# Kasai Softshell Jacket Men

**KASSSHLM** 

Water-repellent, windproof and breathable softshell jacket that offers maximum freedom of movement

The protection of a coat combined with the lightness of a fleece. This flexible softshell jacket is manufactured with water-repellent, windproof and breathable materials. It features practical pockets, a detachable hood and a storm flap & chin guard. With reflective design elements and zippered armpit vents.

- · Breathable, stretchable softshell fabric
- · Reflective design elements
- · Underarm ventilation with zipper
- Full-length front zip with chin guard
- · Storm flap
- Detachable, adjustable hood
- 2 zippered chest pockets
- Zippered side pockets
- · Inside cell phone pocket
- Inside pen pocket
- Breathability MVP 20.000 g/m²/24h
- Waterproof material 10.000 mm