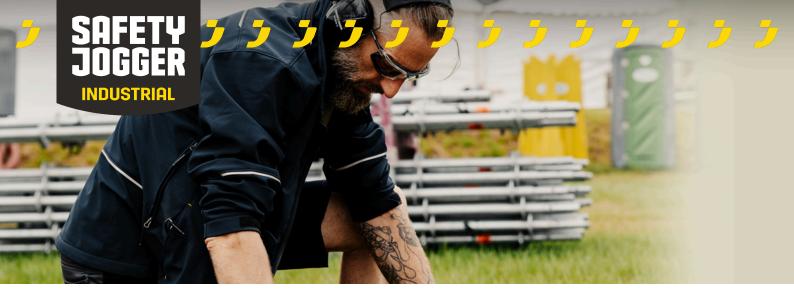

# Kasai Softshell Jacket Men

**KASSSHLM** 

Water-repellent, windproof and breathable softshell jacket that offers maximum freedom of movement

The protection of a coat combined with the lightness of a fleece. This flexible softshell jacket is manufactured with water-repellent, windproof and breathable materials. It features practical pockets, a detachable hood and a storm flap & chin guard. With reflective design elements and zippered armpit vents.

- · Breathable, stretchable softshell fabric
- · Reflective design elements
- · Underarm ventilation with zipper
- Full-length front zip with chin guard
- · Storm flap
- Detachable, adjustable hood
- 2 zippered chest pockets
- Zippered side pockets
- · Inside cell phone pocket
- Inside pen pocket
- Breathability MVP 20.000 g/m²/24h
- Waterproof material 10.000 mm