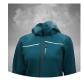

# Kasai Softshell Jacket Men

**KASSSHLM** 

Water-repellent, windproof and breathable softshell jacket that offers maximum freedom of movement

The protection of a coat combined with the lightness of a fleece. This flexible softshell jacket is manufactured with water-repellent, windproof and breathable materials. It features practical pockets, a detachable hood and a storm flap & chin guard. With reflective design elements and zippered armpit vents.

- · Breathable, stretchable softshell fabric
- · Reflective design elements
- · Underarm ventilation with zipper
- Full-length front zip with chin guard
- · Storm flap
- Detachable, adjustable hood
- 2 zippered chest pockets
- Zippered side pockets
- · Inside cell phone pocket
- Inside pen pocket
- Breathability MVP 20.000 g/m²/24h
- Waterproof material 10.000 mm