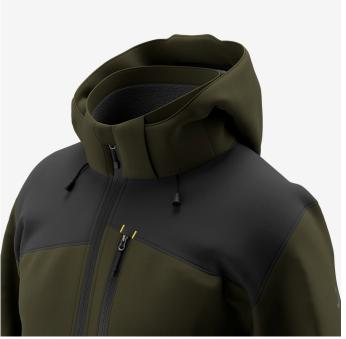

- · Breathable, stretchable softshell fabric
- · Reflective design elements
- · Underarm ventilation with zipper
- Full-length front zip with chin guard
- · Storm flap
- Detachable, adjustable hood
- 2 zippered chest pockets
- Zippered side pockets
- · Inside cell phone pocket
- Inside pen pocket
- Breathability MVP 20.000 g/m²/24h
- Waterproof material 10.000 mm

## Air vent system

This item has zippered vents under the armpits to help you get rid of excess body heat.

#### Breathable

The fabric allows moisture vapor to escape, keeping you dry during physical activities.

ç

This item has reflective design elements that provide extra visibility and a modern touch.