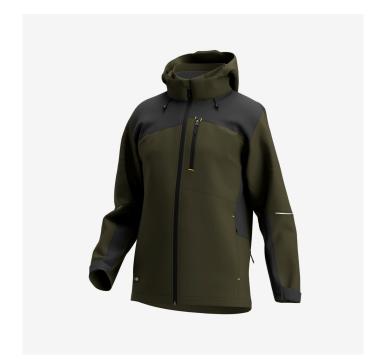

# Kasai Softshell Jacket Men

**KASSSHLM** 

Water-repellent, windproof and breathable softshell jacket that offers maximum freedom of movement

The protection of a coat combined with the lightness of a fleece. This flexible softshell jacket is manufactured with water-repellent, windproof and breathable materials. It features practical pockets, a detachable hood and a storm flap & chin guard. With reflective design elements and zippered armpit vents.

- · Breathable, stretchable softshell fabric
- · Reflective design elements
- · Underarm ventilation with zipper
- Full-length front zip with chin guard
- · Storm flap
- Detachable, adjustable hood
- 2 zippered chest pockets
- Zippered side pockets
- · Inside cell phone pocket
- Inside pen pocket
- Breathability MVP 20.000 g/m²/24h
- Waterproof material 10.000 mm