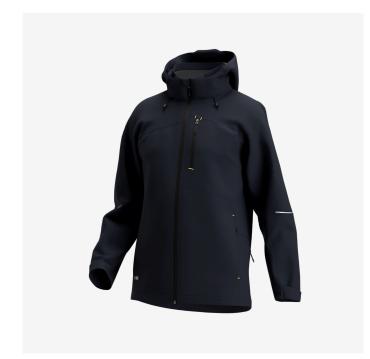

# Kasai Softshell Jacket Men

**KASSSHLM** 

Water-repellent, windproof and breathable softshell jacket that offers maximum freedom of movement

The protection of a coat combined with the lightness of a fleece. This flexible softshell jacket is manufactured with water-repellent, windproof and breathable materials. It features practical pockets, a detachable hood and a storm flap & chin guard. With reflective design elements and zippered armpit vents.

- · Breathable, stretchable softshell fabric
- · Reflective design elements
- · Underarm ventilation with zipper
- Full-length front zip with chin guard
- · Storm flap
- Detachable, adjustable hood
- 2 zippered chest pockets
- Zippered side pockets
- Inside cell phone pocket
- Inside pen pocket
- Breathability MVP 20.000 g/m²/24h
- Waterproof material 10.000 mm