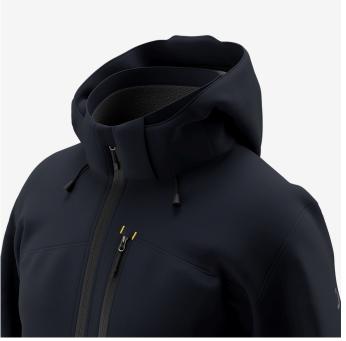

# Kasai Softshell Jacket Men

**KASSSHLM** 

Water-repellent, windproof and breathable softshell jacket that offers maximum freedom of movement

The protection of a coat combined with the lightness of a fleece. This flexible softshell jacket is manufactured with water-repellent, windproof and breathable materials. It features practical pockets, a detachable hood and a storm flap & chin guard. With reflective design elements and zippered armpit vents.

- · Breathable, stretchable softshell fabric
- · Reflective design elements
- · Underarm ventilation with zipper
- Full-length front zip with chin guard
- · Storm flap
- Detachable, adjustable hood
- 2 zippered chest pockets
- Zippered side pockets
- Inside cell phone pocket
- Inside pen pocket
- Breathability MVP 20.000 g/m²/24h
- Waterproof material 10.000 mm