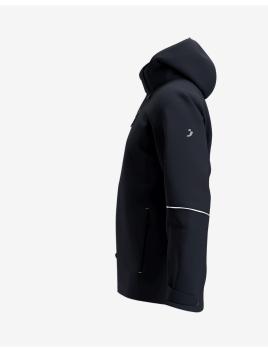

# Air vent system

This item has zippered vents under the armpits to help you get rid of excess body heat.

#### Breathable

The fabric allows moisture vapor to escape, keeping you dry during physical activities.

S

Reflective design elements

This item has reflective design elements that provide extra visibility and a modern touch.