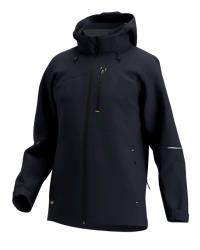

# Kasai Softshell Jacket Men

**KASSSHLM** 

Water-repellent, windproof and breathable softshell jacket that offers maximum freedom of movement

The protection of a coat combined with the lightness of a fleece. This flexible softshell jacket is manufactured with water-repellent, windproof and breathable materials. It features practical pockets, a detachable hood and a storm flap & chin guard. With reflective design elements and zippered armpit vents.

- · Breathable, stretchable softshell fabric
- · Reflective design elements
- · Underarm ventilation with zipper
- Full-length front zip with chin guard
- · Storm flap
- Detachable, adjustable hood
- 2 zippered chest pockets
- Zippered side pockets
- Inside cell phone pocket
- Inside pen pocket
- Breathability MVP 20.000 g/m²/24h
- Waterproof material 10.000 mm