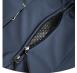

# Kasai Softshell Jacket Men

**KASSSHLM** 

Water-repellent, windproof and breathable softshell jacket that offers maximum freedom of movement

The protection of a coat combined with the lightness of a fleece. This flexible softshell jacket is manufactured with water-repellent, windproof and breathable materials. It features practical pockets, a detachable hood and a storm flap & chin guard. With reflective design elements and zippered armpit vents.

- · Breathable, stretchable softshell fabric
- · Reflective design elements
- · Underarm ventilation with zipper
- Full-length front zip with chin guard
- · Storm flap
- Detachable, adjustable hood
- 2 zippered chest pockets
- Zippered side pockets
- Inside cell phone pocket
- Inside pen pocket
- Breathability MVP 20.000 g/m²/24h
- Waterproof material 10.000 mm