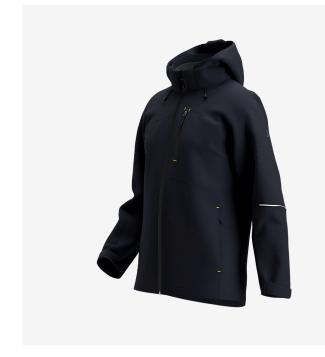

# Kasai Softshell Jacket Men

**KASSSHLM** 

Water-repellent, windproof and breathable softshell jacket that offers maximum freedom of movement

The protection of a coat combined with the lightness of a fleece. This flexible softshell jacket is manufactured with water-repellent, windproof and breathable materials. It features practical pockets, a detachable hood and a storm flap & chin guard. With reflective design elements and zippered armpit vents.

- · Breathable, stretchable softshell fabric
- · Reflective design elements
- · Underarm ventilation with zipper
- Full-length front zip with chin guard
- · Storm flap
- Detachable, adjustable hood
- 2 zippered chest pockets
- Zippered side pockets
- Inside cell phone pocket
- Inside pen pocket
- Breathability MVP 20.000 g/m²/24h
- Waterproof material 10.000 mm