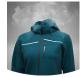

# Kasai Softshell Jacket Men

**KASSSHLM** 

Water-repellent, windproof and breathable softshell jacket that offers maximum freedom of movement

The protection of a coat combined with the lightness of a fleece. This flexible softshell jacket is manufactured with water-repellent, windproof and breathable materials. It features practical pockets, a detachable hood and a storm flap & chin guard. With reflective design elements and zippered armpit vents.

- · Breathable, stretchable softshell fabric
- · Reflective design elements
- · Underarm ventilation with zipper
- Full-length front zip with chin guard
- · Storm flap
- Detachable, adjustable hood
- 2 zippered chest pockets
- Zippered side pockets
- Inside cell phone pocket
- Inside pen pocket
- Breathability MVP 20.000 g/m²/24h
- Waterproof material 10.000 mm