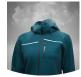

# Kasai Softshell Jacket Men

**KASSSHLM** 

Water-repellent, windproof and breathable softshell jacket that offers maximum freedom of movement

The protection of a coat combined with the lightness of a fleece. This flexible softshell jacket is manufactured with waterrepellent, windproof and breathable materials. It features practical pockets, a detachable hood and a storm flap & chin guard. With reflective design elements and zippered armpit vents.

- · Breathable, stretchable softshell fabric
- · Reflective design elements
- · Underarm ventilation with zipper
- Full-length front zip with chin guard
- · Storm flap
- Detachable, adjustable hood
- · 2 zippered chest pockets
- · Zippered side pockets
- · Inside cell phone pocket
- Inside pen pocket
- Breathability MVP 20.000 g/m²/24h
- Waterproof material 10.000 mm

# Air vent system

This item has zippered vents under the armpits to help you get rid of excess body heat.

The fabric allows moisture vapor to escape, keeping you dry during physical activities.

This item has reflective design elements that provide extra visibility and a modern touch.