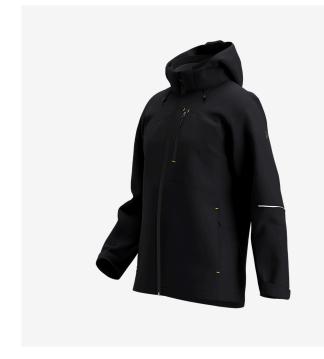

# Kasai Softshell Jacket Men

**KASSSHLM** 

Water-repellent, windproof and breathable softshell jacket that offers maximum freedom of movement

The protection of a coat combined with the lightness of a fleece. This flexible softshell jacket is manufactured with waterrepellent, windproof and breathable materials. It features practical pockets, a detachable hood and a storm flap & chin guard. With reflective design elements and zippered armpit vents.

- · Breathable, stretchable softshell fabric
- · Reflective design elements
- · Underarm ventilation with zipper
- Full-length front zip with chin guard
- · Storm flap
- Detachable, adjustable hood
- · 2 zippered chest pockets
- · Zippered side pockets
- · Inside cell phone pocket
- Inside pen pocket
- Breathability MVP 20.000 g/m²/24h
- Waterproof material 10.000 mm