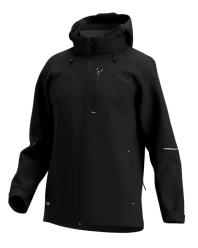

# Kasai Softshell Jacket Men

**KASSSHLM** 

Water-repellent, windproof and breathable softshell jacket that offers maximum freedom of movement

The protection of a coat combined with the lightness of a fleece. This flexible softshell jacket is manufactured with waterrepellent, windproof and breathable materials. It features practical pockets, a detachable hood and a storm flap & chin guard. With reflective design elements and zippered armpit vents.

- · Breathable, stretchable softshell fabric
- · Reflective design elements
- · Underarm ventilation with zipper
- Full-length front zip with chin guard
- · Storm flap
- Detachable, adjustable hood
- · 2 zippered chest pockets
- · Zippered side pockets
- · Inside cell phone pocket
- Inside pen pocket
- Breathability MVP 20.000 g/m²/24h
- Waterproof material 10.000 mm

# Air vent system

This item has zippered vents under the armpits to help you get rid of excess body heat.

The fabric allows moisture vapor to escape, keeping you dry during physical activities.

This item has reflective design elements that provide extra visibility and a modern touch.