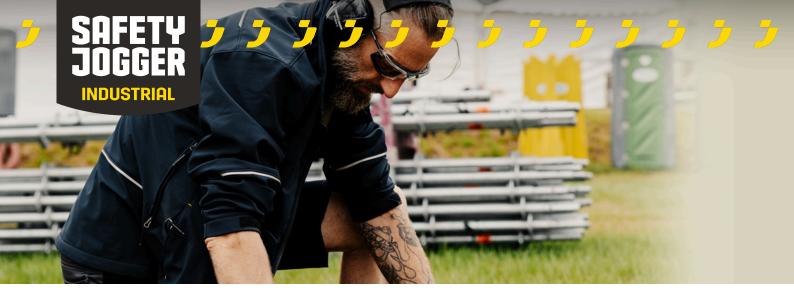

# Kasai Softshell Jacket Men

**KASSSHLM** 

Water-repellent, windproof and breathable softshell jacket that offers maximum freedom of movement

The protection of a coat combined with the lightness of a fleece. This flexible softshell jacket is manufactured with waterrepellent, windproof and breathable materials. It features practical pockets, a detachable hood and a storm flap & chin guard. With reflective design elements and zippered armpit vents.

- · Breathable, stretchable softshell fabric
- · Reflective design elements
- · Underarm ventilation with zipper
- Full-length front zip with chin guard
- · Storm flap
- Detachable, adjustable hood
- · 2 zippered chest pockets
- · Zippered side pockets
- · Inside cell phone pocket
- Inside pen pocket
- Breathability MVP 20.000 g/m²/24h
- Waterproof material 10.000 mm