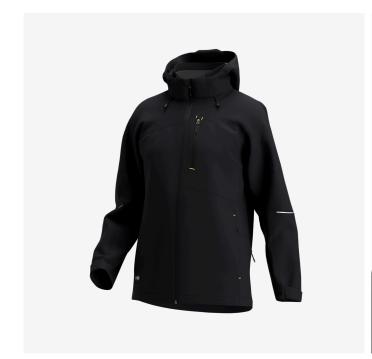

# Kasai Softshell Jacket Men

**KASSSHLM** 

Water-repellent, windproof and breathable softshell jacket that offers maximum freedom of movement

The protection of a coat combined with the lightness of a fleece. This flexible softshell jacket is manufactured with waterrepellent, windproof and breathable materials. It features practical pockets, a detachable hood and a storm flap & chin guard. With reflective design elements and zippered armpit vents.

- · Breathable, stretchable softshell fabric
- · Reflective design elements
- · Underarm ventilation with zipper
- Full-length front zip with chin guard
- · Storm flap
- Detachable, adjustable hood
- · 2 zippered chest pockets
- · Zippered side pockets
- · Inside cell phone pocket
- Inside pen pocket
- Breathability MVP 20.000 g/m²/24h
- Waterproof material 10.000 mm