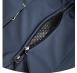

# Kasai Softshell Jacket Men

**KASSSHLM** 

Water-repellent, windproof and breathable softshell jacket that offers maximum freedom of movement

The protection of a coat combined with the lightness of a fleece. This flexible softshell jacket is manufactured with waterrepellent, windproof and breathable materials. It features practical pockets, a detachable hood and a storm flap & chin guard. With reflective design elements and zippered armpit vents.

- · Breathable, stretchable softshell fabric
- · Reflective design elements
- · Underarm ventilation with zipper
- Full-length front zip with chin guard
- · Storm flap
- Detachable, adjustable hood
- · 2 zippered chest pockets
- · Zippered side pockets
- · Inside cell phone pocket
- Inside pen pocket
- Breathability MVP 20.000 g/m²/24h
- Waterproof material 10.000 mm

# Air vent system

This item has zippered vents under the armpits to help you get rid of excess body heat.

The fabric allows moisture vapor to escape, keeping you dry during physical activities.

This item has reflective design elements that provide extra visibility and a modern touch.