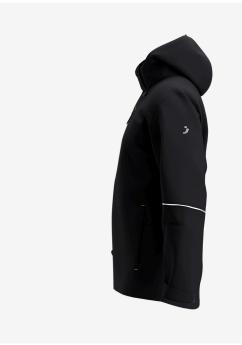

- · Breathable, stretchable softshell fabric
- · Reflective design elements
- · Underarm ventilation with zipper
- Full-length front zip with chin guard
- · Storm flap
- Detachable, adjustable hood
- · 2 zippered chest pockets
- · Zippered side pockets
- · Inside cell phone pocket
- Inside pen pocket
- Breathability MVP 20.000 g/m²/24h
- Waterproof material 10.000 mm

# Air vent system

This item has zippered vents under the armpits to help you get rid of excess body heat.

The fabric allows moisture vapor to escape, keeping you dry during physical activities.

This item has reflective design elements that provide extra visibility and a modern touch.