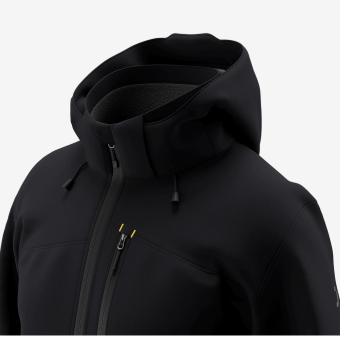

- · Breathable, stretchable softshell fabric
- · Reflective design elements
- · Underarm ventilation with zipper
- Full-length front zip with chin guard
- · Storm flap
- Detachable, adjustable hood
- · 2 zippered chest pockets
- · Zippered side pockets
- · Inside cell phone pocket
- Inside pen pocket
- Breathability MVP 20.000 g/m²/24h
- Waterproof material 10.000 mm

# Air vent system

This item has zippered vents under the armpits to help you get rid of excess body heat.

The fabric allows moisture vapor to escape, keeping you dry during physical activities.

This item has reflective design elements that provide extra visibility and a modern touch.