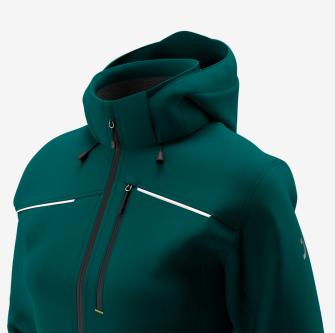

- · Breathable, stretchable softshell fabric
- Underarm ventilation with zipper
- Reflective design elements
- · Full-length front zip with chin guard
- · Storm flap
- · Detachable, adjustable hood
- 2 zippered chest pockets
- Zippered side pockets
- Inside cell phone pocket
- Inside pen pocket
- Breathability MVP 20.000 g/m²/24h
- Waterproof material 10.000 mm

# Reflective design elements

This item has reflective design elements that provide extra visibility and a modern touch.