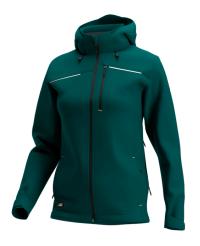

# **Kasai Softshell Jacket Women**

**KASSSHIW** 

Water-repellent, windproof and breathable softshell jacket in a feminine cut that offers maximum freedom of movement

The protection of a coat combined with the lightness of a fleece. This flexible softshell jacket is manufactured with water-repellent, windproof and breathable materials. It features practical pockets, a detachable hood and a storm flap & chin guard. With reflective design elements and zippered armpit vents. And has a feminine fit.

- · Breathable, stretchable softshell fabric
- Underarm ventilation with zipper
- Reflective design elements
- · Full-length front zip with chin guard
- · Storm flap
- · Detachable, adjustable hood
- 2 zippered chest pockets
- Zippered side pockets
- Inside cell phone pocket
- Inside pen pocket
- Breathability MVP 20.000 g/m²/24h
- Waterproof material 10.000 mm

Composition

100% Recycled Polyester, 3-layer, 325g/m<sup>2</sup>

Size range EU XS-XL / FR XS-XL