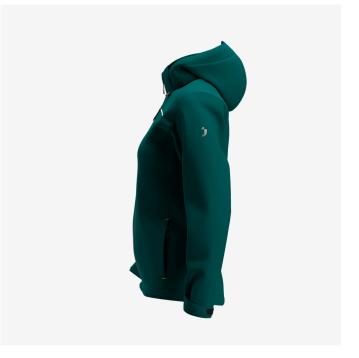

- · Breathable, stretchable softshell fabric
- Underarm ventilation with zipper
- Reflective design elements
- · Full-length front zip with chin guard
- · Storm flap
- · Detachable, adjustable hood
- 2 zippered chest pockets
- Zippered side pockets
- Inside cell phone pocket
- Inside pen pocket
- Breathability MVP 20.000 g/m²/24h
- Waterproof material 10.000 mm

### Air vent system

This item has zippered vents under the armpits to help you get rid of excess body heat.