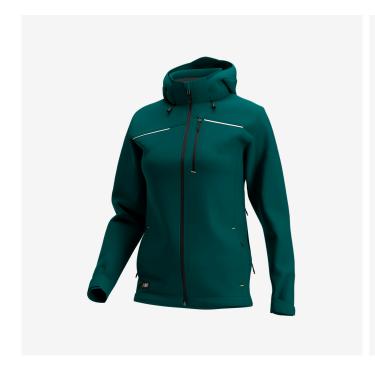

# **Kasai Softshell Jacket Women**

**KASSSHIW** 

Water-repellent, windproof and breathable softshell jacket in a feminine cut that offers maximum freedom of movement

The protection of a coat combined with the lightness of a fleece. This flexible softshell jacket is manufactured with water-repellent, windproof and breathable materials. It features practical pockets, a detachable hood and a storm flap & chin guard. With reflective design elements and zippered armpit vents. And has a feminine fit.

- · Breathable, stretchable softshell fabric
- Underarm ventilation with zipper
- Reflective design elements
- · Full-length front zip with chin guard
- · Storm flap
- · Detachable, adjustable hood
- 2 zippered chest pockets
- Zippered side pockets
- Inside cell phone pocket
- Inside pen pocket
- Breathability MVP 20.000 g/m²/24h
- Waterproof material 10.000 mm