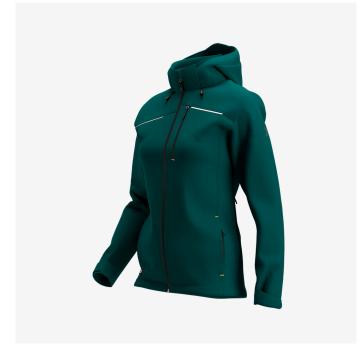

# **Kasai Softshell Jacket Women**

**KASSSHIW** 

Water-repellent, windproof and breathable softshell jacket in a feminine cut that offers maximum freedom of movement

The protection of a coat combined with the lightness of a fleece. This flexible softshell jacket is manufactured with water-repellent, windproof and breathable materials. It features practical pockets, a detachable hood and a storm flap & chin guard. With reflective design elements and zippered armpit vents. And has a feminine fit.

- · Breathable, stretchable softshell fabric
- Underarm ventilation with zipper
- Reflective design elements
- · Full-length front zip with chin guard
- · Storm flap
- · Detachable, adjustable hood
- 2 zippered chest pockets
- Zippered side pockets
- Inside cell phone pocket
- Inside pen pocket
- Breathability MVP 20.000 g/m²/24h
- Waterproof material 10.000 mm