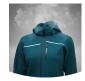

# **Kasai Softshell Jacket Women**

**KASSSHIW** 

Water-repellent, windproof and breathable softshell jacket in a feminine cut that offers maximum freedom of movement

The protection of a coat combined with the lightness of a fleece. This flexible softshell jacket is manufactured with water-repellent, windproof and breathable materials. It features practical pockets, a detachable hood and a storm flap & chin guard. With reflective design elements and zippered armpit vents. And has a feminine fit.

- · Breathable, stretchable softshell fabric
- Underarm ventilation with zipper
- Reflective design elements
- · Full-length front zip with chin guard
- · Storm flap
- · Detachable, adjustable hood
- 2 zippered chest pockets
- Zippered side pockets
- Inside cell phone pocket
- Inside pen pocket
- Breathability MVP 20.000 g/m²/24h
- Waterproof material 10.000 mm