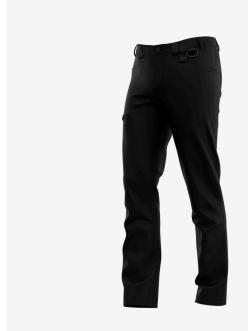

## **Kasai Service Trousers Men**

Comfortable service trousers with functional pockets, elastic waistband and pre-shaped knees

Stretchy service trousers with pre-shaped knees and elastic waistband for a comfortable fit you'll never feel restricted in. The Kasai trousers feature various strategically placed pockets to store tools and accessories, including a D-ring and phone pouch. Perfect for daily use on and off the job.

- · 2-way stretch fabric
- · Side elastic waist
- Extendable hem
- · Pre-shaped knees
- · 2 front pockets
- 1 rear pocket
- 1 zippered thigh pocket
- · Tool/ruler pocket
- · Cell phone pocket
- D-ring
- · Compatible with Safety Jogger holster pockets