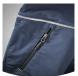

- · 2-way stretch fabric
- · Side elastic waist
- Extendable hem
- · Pre-shaped knees
- · 2 front pockets
- 1 rear pocket
- 1 zippered thigh pocket
- · Tool/ruler pocket
- · Cell phone pocket
- D-ring
- · Compatible with Safety Jogger holster pockets

## Ergonomically shaped knee zones

**Zippered thigh pocket** Keeps your tools and belongings safely stored.

Extendable hem

The extendable hem allows you to choose your ideal trouser length.

Industry, Catering, Automotive, Construction, Logistics, Cleaning, Chemical, Assembly, Food & beverages