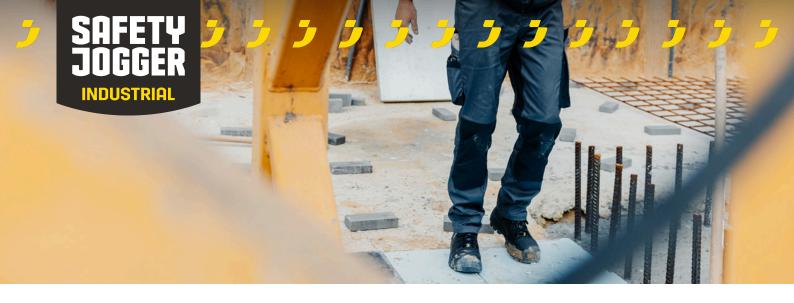

## **Kasai Service Trousers Men**

Comfortable service trousers with functional pockets, elastic waistband and pre-shaped knees

Stretchy service trousers with pre-shaped knees and elastic waistband for a comfortable fit you'll never feel restricted in. The Kasai trousers feature various strategically placed pockets to store tools and accessories, including a D-ring and phone pouch. Perfect for daily use on and off the job.

- · 2-way stretch fabric
- · Side elastic waist
- Extendable hem
- · Pre-shaped knees
- · 2 front pockets
- 1 rear pocket
- 1 zippered thigh pocket
- · Tool/ruler pocket
- · Cell phone pocket
- D-ring
- · Compatible with Safety Jogger holster pockets