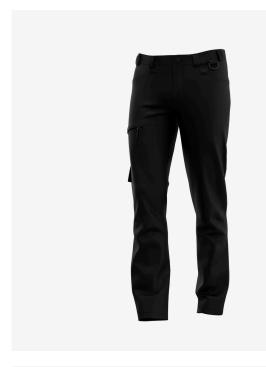

## **Kasai Service Trousers Men**

Comfortable service trousers with functional pockets, elastic waistband and pre-shaped knees

Stretchy service trousers with pre-shaped knees and elastic waistband for a comfortable fit you'll never feel restricted in. The Kasai trousers feature various strategically placed pockets to store tools and accessories, including a D-ring and phone pouch. Perfect for daily use on and off the job.

- · 2-way stretch fabric
- · Side elastic waist
- Extendable hem
- · Pre-shaped knees
- · 2 front pockets
- 1 rear pocket
- 1 zippered thigh pocket
- · Tool/ruler pocket
- · Cell phone pocket
- D-ring
- · Compatible with Safety Jogger holster pockets