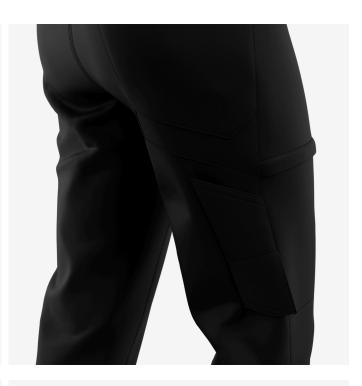

- · 2-way stretch fabric
- · Side elastic waist
- Extendable hem
- · Pre-shaped knees
- · 2 front pockets
- 1 rear pocket
- 1 zippered thigh pocket
- · Tool/ruler pocket
- · Cell phone pocket
- D-ring
- · Compatible with Safety Jogger holster pockets

## Ergonomically shaped knee zones

**Zippered thigh pocket** Keeps your tools and belongings safely stored.

Extendable hem

The extendable hem allows you to choose your ideal trouser length.

Industry, Catering, Automotive, Construction, Logistics, Cleaning, Chemical, Assembly, Food & beverages