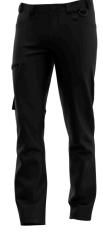

## **Kasai Service Trousers Men**

Comfortable service trousers with functional pockets, elastic waistband and pre-shaped knees

Stretchy service trousers with pre-shaped knees and elastic waistband for a comfortable fit you'll never feel restricted in. The Kasai trousers feature various strategically placed pockets to store tools and accessories, including a D-ring and phone pouch. Perfect for daily use on and off the job.

- · 2-way stretch fabric
- · Side elastic waist
- Extendable hem
- · Pre-shaped knees
- · 2 front pockets
- 1 rear pocket
- 1 zippered thigh pocket
- · Tool/ruler pocket
- · Cell phone pocket
- D-ring
- · Compatible with Safety Jogger holster pockets