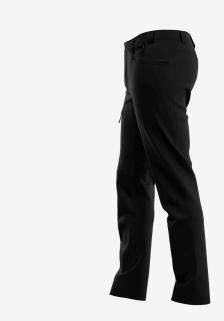

## **Kasai Service Trousers Men**

Comfortable service trousers with functional pockets, elastic waistband and pre-shaped knees

Stretchy service trousers with pre-shaped knees and elastic waistband for a comfortable fit you'll never feel restricted in. The Kasai trousers feature various strategically placed pockets to store tools and accessories, including a D-ring and phone pouch. Perfect for daily use on and off the job.

- · 2-way stretch fabric
- · Side elastic waist
- Extendable hem
- · Pre-shaped knees
- · 2 front pockets
- 1 rear pocket
- 1 zippered thigh pocket
- · Tool/ruler pocket
- · Cell phone pocket
- D-ring
- · Compatible with Safety Jogger holster pockets

## Ergonomically shaped knee zones

**Zippered thigh pocket** Keeps your tools and belongings safely stored.

Extendable hem

The extendable hem allows you to choose your ideal trouser length.

Industry, Catering, Automotive, Construction, Logistics, Cleaning, Chemical, Assembly, Food & beverages