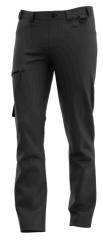

## **Kasai Service Trousers Men**

Comfortable service trousers with functional pockets, elastic waistband and pre-shaped knees

Stretchy service trousers with pre-shaped knees and elastic waistband for a comfortable fit you'll never feel restricted in. The Kasai trousers feature various strategically placed pockets to store tools and accessories, including a D-ring and phone pouch. Perfect for daily use on and off the job.

- · 2-way stretch fabric
- · Side elastic waist
- Extendable hem
- · Pre-shaped knees
- · 2 front pockets
- 1 rear pocket
- 1 zippered thigh pocket
- · Tool/ruler pocket
- · Cell phone pocket
- D-ring
- · Compatible with Safety Jogger holster pockets

Composition 65% Polyester, 32% Cotton, 3% Elastane, twill 3/1,

260 g/m<sup>2</sup>

Size range EU 44-64 / FR 38-58

**Comfort stretch** 