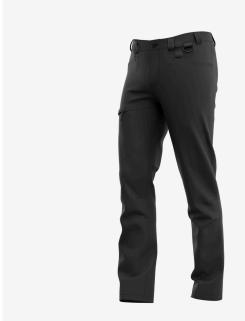

## **Kasai Service Trousers Men**

Comfortable service trousers with functional pockets, elastic waistband and pre-shaped knees

Stretchy service trousers with pre-shaped knees and elastic waistband for a comfortable fit you'll never feel restricted in. The Kasai trousers feature various strategically placed pockets to store tools and accessories, including a D-ring and phone pouch. Perfect for daily use on and off the job.

- · 2-way stretch fabric
- · Side elastic waist
- Extendable hem
- · Pre-shaped knees
- · 2 front pockets
- 1 rear pocket
- 1 zippered thigh pocket
- · Tool/ruler pocket
- · Cell phone pocket
- D-ring
- · Compatible with Safety Jogger holster pockets