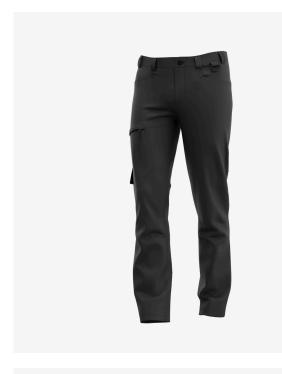

## **Kasai Service Trousers Men**

Comfortable service trousers with functional pockets, elastic waistband and pre-shaped knees

Stretchy service trousers with pre-shaped knees and elastic waistband for a comfortable fit you'll never feel restricted in. The Kasai trousers feature various strategically placed pockets to store tools and accessories, including a D-ring and phone pouch. Perfect for daily use on and off the job.

- · 2-way stretch fabric
- · Side elastic waist
- Extendable hem
- · Pre-shaped knees
- · 2 front pockets
- 1 rear pocket
- 1 zippered thigh pocket
- · Tool/ruler pocket
- · Cell phone pocket
- D-ring
- · Compatible with Safety Jogger holster pockets