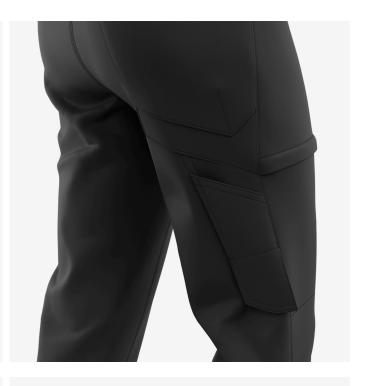

- · 2-way stretch fabric
- · Side elastic waist
- Extendable hem
- · Pre-shaped knees
- · 2 front pockets
- 1 rear pocket
- 1 zippered thigh pocket
- · Tool/ruler pocket
- · Cell phone pocket
- D-ring
- · Compatible with Safety Jogger holster pockets

## Ergonomically shaped knee zones

This item follows the natural shape of the knees and increases the freedom of

DGR

Keeps your tools and belongings

**Zippered thigh pocket** 

safely stored.

freedom of movement.