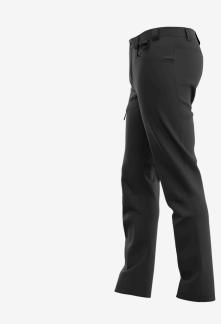

## **Kasai Service Trousers Men**

Comfortable service trousers with functional pockets, elastic waistband and pre-shaped knees

Stretchy service trousers with pre-shaped knees and elastic waistband for a comfortable fit you'll never feel restricted in. The Kasai trousers feature various strategically placed pockets to store tools and accessories, including a D-ring and phone pouch. Perfect for daily use on and off the job.

- · 2-way stretch fabric
- · Side elastic waist
- Extendable hem
- · Pre-shaped knees
- · 2 front pockets
- 1 rear pocket
- 1 zippered thigh pocket
- · Tool/ruler pocket
- · Cell phone pocket
- D-ring
- · Compatible with Safety Jogger holster pockets