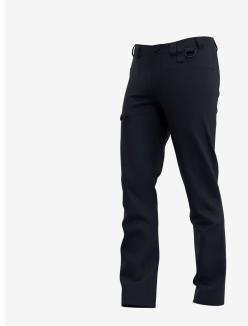

## **Kasai Service Trousers Men**

Comfortable service trousers with functional pockets, elastic waistband and pre-shaped knees

Stretchy service trousers with pre-shaped knees and elastic waistband for a comfortable fit you'll never feel restricted in. The Kasai trousers feature various strategically placed pockets to store tools and accessories, including a D-ring and phone pouch. Perfect for daily use on and off the job.

- · 2-way stretch fabric
- · Side elastic waist
- Extendable hem
- · Pre-shaped knees
- · 2 front pockets
- 1 rear pocket
- 1 zippered thigh pocket
- · Tool/ruler pocket
- · Cell phone pocket
- D-ring
- · Compatible with Safety Jogger holster pockets