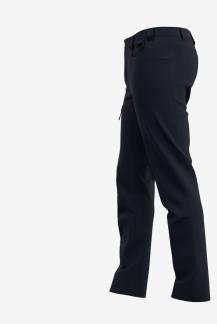

## **Kasai Service Trousers Men**

Comfortable service trousers with functional pockets, elastic waistband and pre-shaped knees

Stretchy service trousers with pre-shaped knees and elastic waistband for a comfortable fit you'll never feel restricted in. The Kasai trousers feature various strategically placed pockets to store tools and accessories, including a D-ring and phone pouch. Perfect for daily use on and off the job.

- · 2-way stretch fabric
- · Side elastic waist
- Extendable hem
- · Pre-shaped knees
- · 2 front pockets
- 1 rear pocket
- 1 zippered thigh pocket
- · Tool/ruler pocket
- · Cell phone pocket
- D-ring
- · Compatible with Safety Jogger holster pockets

## Ergonomically shaped knee zones

**Zippered thigh pocket** Keeps your tools and belongings safely stored.

Extendable hem

The extendable hem allows you to choose your ideal trouser length.

Industry, Catering, Automotive, Construction, Logistics, Cleaning, Chemical, Assembly, Food & beverages