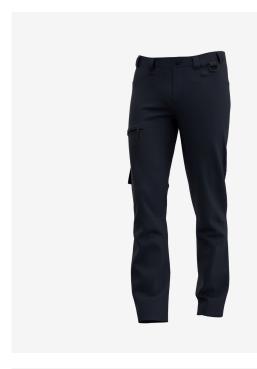

## **Kasai Service Trousers Men**

Comfortable service trousers with functional pockets, elastic waistband and pre-shaped knees

Stretchy service trousers with pre-shaped knees and elastic waistband for a comfortable fit you'll never feel restricted in. The Kasai trousers feature various strategically placed pockets to store tools and accessories, including a D-ring and phone pouch. Perfect for daily use on and off the job.

- · 2-way stretch fabric
- · Side elastic waist
- Extendable hem
- · Pre-shaped knees
- · 2 front pockets
- 1 rear pocket
- 1 zippered thigh pocket
- · Tool/ruler pocket
- · Cell phone pocket
- D-ring
- · Compatible with Safety Jogger holster pockets