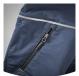

- · 2-way stretch fabric
- · Side elastic waist
- Extendable hem
- · Pre-shaped knees
- · 2 front pockets
- 1 rear pocket
- 1 zippered thigh pocket
- · Tool/ruler pocket
- · Cell phone pocket
- D-ring
- · Compatible with Safety Jogger holster pockets

## Ergonomically shaped knee zones

**Zippered thigh pocket** Keeps your tools and belongings safely stored.

Extendable hem

The extendable hem allows you to choose your ideal trouser length.

Industry, Catering, Automotive, Construction, Logistics, Cleaning, Chemical, Assembly, Food & beverages