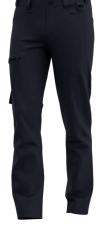

## **Kasai Service Trousers Men**

Comfortable service trousers with functional pockets, elastic waistband and pre-shaped knees

Stretchy service trousers with pre-shaped knees and elastic waistband for a comfortable fit you'll never feel restricted in. The Kasai trousers feature various strategically placed pockets to store tools and accessories, including a D-ring and phone pouch. Perfect for daily use on and off the job.

- · 2-way stretch fabric
- · Side elastic waist
- Extendable hem
- · Pre-shaped knees
- · 2 front pockets
- 1 rear pocket
- 1 zippered thigh pocket
- · Tool/ruler pocket
- · Cell phone pocket
- D-ring
- · Compatible with Safety Jogger holster pockets