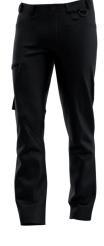

## **Kasai Service Trousers Men**

Comfortable service trousers with functional pockets, elastic waistband and pre-shaped knees

Stretchy service trousers with pre-shaped knees and elastic waistband for a comfortable fit you'll never feel restricted in. The Kasai trousers feature various strategically placed pockets to store tools and accessories, including a D-ring and phone pouch. Perfect for daily use on and off the job.

- · 2-way stretch fabric
- · Side elastic waist
- Extendable hem
- · Pre-shaped knees
- · 2 front pockets
- 1 rear pocket
- 1 zippered thigh pocket
- · Tool/ruler pocket
- · Cell phone pocket
- D-ring
- · Compatible with Safety Jogger holster pockets