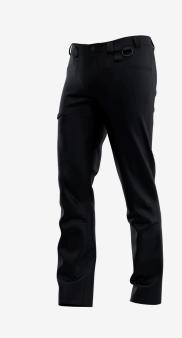

## **Kasai Service Trousers Men**

Comfortable service trousers with functional pockets, elastic waistband and pre-shaped knees

Stretchy service trousers with pre-shaped knees and elastic waistband for a comfortable fit you'll never feel restricted in. The Kasai trousers feature various strategically placed pockets to store tools and accessories, including a D-ring and phone pouch. Perfect for daily use on and off the job.

- · 2-way stretch fabric
- · Side elastic waist
- Extendable hem
- · Pre-shaped knees
- · 2 front pockets
- 1 rear pocket
- 1 zippered thigh pocket
- · Tool/ruler pocket
- · Cell phone pocket
- D-ring
- · Compatible with Safety Jogger holster pockets