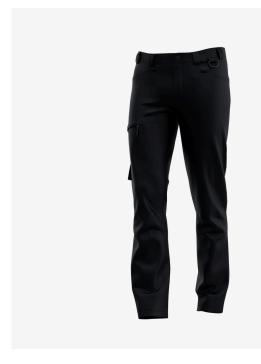

## **Kasai Service Trousers Men**

Comfortable service trousers with functional pockets, elastic waistband and pre-shaped knees

Stretchy service trousers with pre-shaped knees and elastic waistband for a comfortable fit you'll never feel restricted in. The Kasai trousers feature various strategically placed pockets to store tools and accessories, including a D-ring and phone pouch. Perfect for daily use on and off the job.

- · 2-way stretch fabric
- · Side elastic waist
- Extendable hem
- · Pre-shaped knees
- · 2 front pockets
- 1 rear pocket
- 1 zippered thigh pocket
- · Tool/ruler pocket
- · Cell phone pocket
- D-ring
- · Compatible with Safety Jogger holster pockets