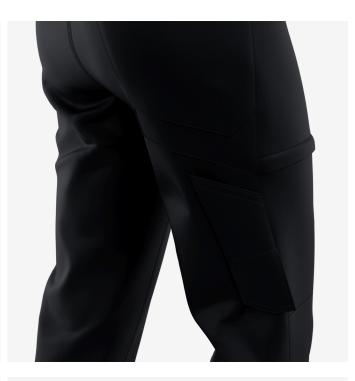

- · 2-way stretch fabric
- · Side elastic waist
- Extendable hem
- · Pre-shaped knees
- · 2 front pockets
- 1 rear pocket
- 1 zippered thigh pocket
- · Tool/ruler pocket
- · Cell phone pocket
- D-ring
- · Compatible with Safety Jogger holster pockets

## Ergonomically shaped knee zones

This item follows the natural shape of the knees and increases the freedom of

NBL

Extendable hem

The extendable hem allows you to choose your ideal trouser length.

Industry, Catering, Automotive, Construction, Logistics, Cleaning, Chemical, Assembly, Food & beverages