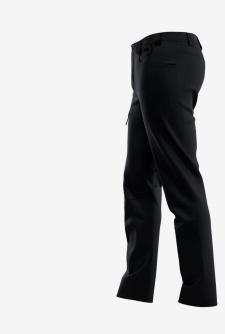

## **Kasai Service Trousers Men**

Comfortable service trousers with functional pockets, elastic waistband and pre-shaped knees

Stretchy service trousers with pre-shaped knees and elastic waistband for a comfortable fit you'll never feel restricted in. The Kasai trousers feature various strategically placed pockets to store tools and accessories, including a D-ring and phone pouch. Perfect for daily use on and off the job.

- · 2-way stretch fabric
- · Side elastic waist
- Extendable hem
- · Pre-shaped knees
- · 2 front pockets
- 1 rear pocket
- 1 zippered thigh pocket
- · Tool/ruler pocket
- · Cell phone pocket
- D-ring
- · Compatible with Safety Jogger holster pockets