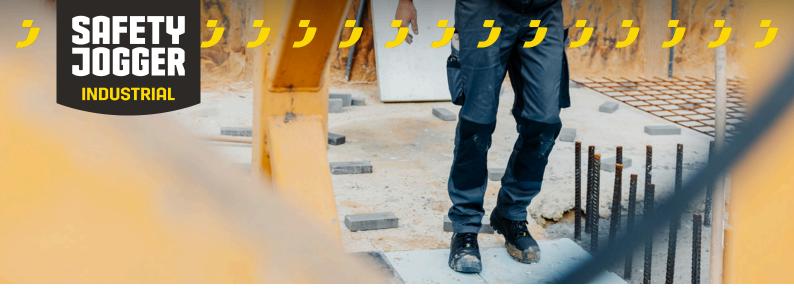

# Kasai Service Trousers Women

### KASSTROW

Comfortable service trousers with functional pockets, elastic waistband and pre-shaped knees in a feminine cut

Stretchy service trousers with **pre-shaped knees** and **elastic waistband** for a comfortable fit you'll never feel restricted in. The Kasai trousers feature **various strategically placed pockets** to store tools and accessories, including a D-ring and phone pouch. Perfect for daily use on and off the job. Feminine fit.

- · 2-way stretch fabric
- · Side elastic waist
- Extendable hem
- · Pre-shaped knees
- 2 front pockets
- 1 rear pocket
- 1 zippered thigh pocket
- Tool/ruler pocket
- Cell phone pocket
- D-ring
- Compatible with Safety Jogger holster pockets