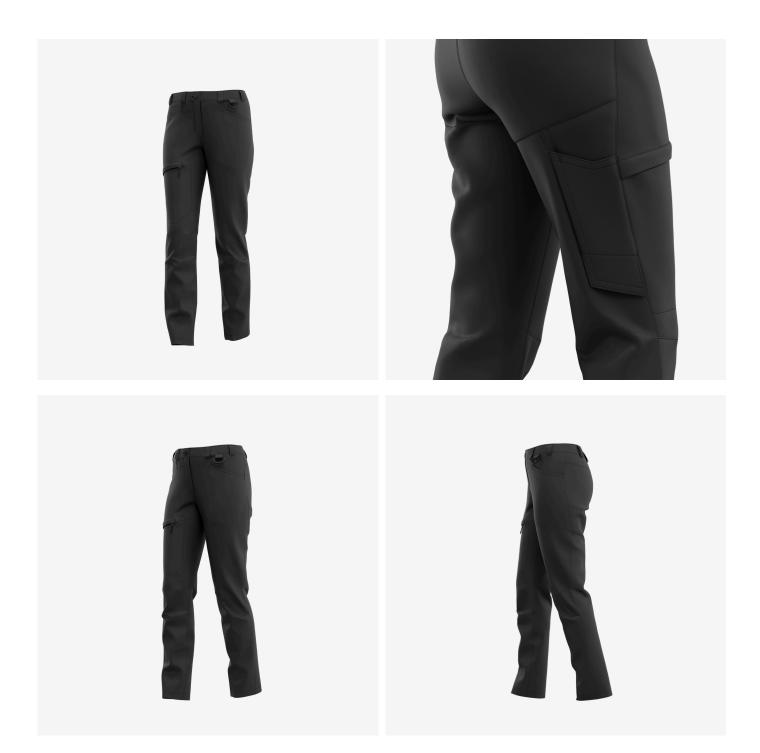

### KASSTROW

Comfortable service trousers with functional pockets, elastic waistband and pre-shaped knees in a feminine cut

Stretchy service trousers with **pre-shaped knees** and **elastic waistband** for a comfortable fit you'll never feel restricted in. The Kasai trousers feature **various strategically placed pockets** to store tools and accessories, including a D-ring and phone pouch. Perfect for daily use on and off the job. Feminine fit.

- · 2-way stretch fabric
- · Side elastic waist
- Extendable hem
- · Pre-shaped knees
- 2 front pockets
- 1 rear pocket
- 1 zippered thigh pocket
- Tool/ruler pocket
- Cell phone pocket
- D-ring
- Compatible with Safety Jogger holster pockets

### Extendable hem The extendable hem allows you to choose your ideal trouser

### Ergonomically shaped knee zones

This item follows the natural shape of the knees and increases the freedom of movement.

DGR

**Zippered thigh pocket** Keeps your tools and belongings safely stored.