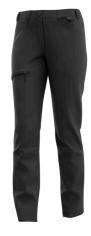

# Kasai Service Trousers Women

### KASSTROW

Comfortable service trousers with functional pockets, elastic waistband and pre-shaped knees in a feminine cut

Stretchy service trousers with **pre-shaped knees** and **elastic waistband** for a comfortable fit you'll never feel restricted in. The Kasai trousers feature **various strategically placed pockets** to store tools and accessories, including a D-ring and phone pouch. Perfect for daily use on and off the job. Feminine fit.

- · 2-way stretch fabric
- · Side elastic waist
- Extendable hem
- · Pre-shaped knees
- 2 front pockets
- 1 rear pocket
- 1 zippered thigh pocket
- Tool/ruler pocket
- Cell phone pocket
- D-ring
- Compatible with Safety Jogger holster pockets