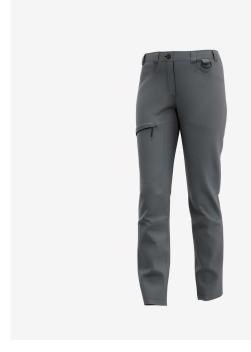

# **Kasai Service Trousers Women**

**KASSTROW** 

Comfortable service trousers with functional pockets, elastic waistband and pre-shaped knees in a feminine cut

Stretchy service trousers with pre-shaped knees and elastic waistband for a comfortable fit you'll never feel restricted in. The Kasai trousers feature various strategically placed pockets to store tools and accessories, including a D-ring and phone pouch. Perfect for daily use on and off the job. Feminine fit.

- · 2-way stretch fabric
- · Side elastic waist
- · Extendable hem
- · Pre-shaped knees
- · 2 front pockets
- 1 rear pocket
- 1 zippered thigh pocket
- · Tool/ruler pocket
- · Cell phone pocket
- D-ring
- · Compatible with Safety Jogger holster pockets