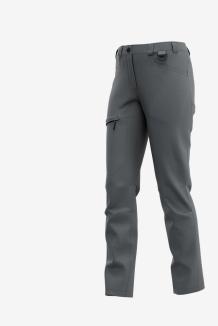

# **Kasai Service Trousers Women**

**KASSTROW** 

Comfortable service trousers with functional pockets, elastic waistband and pre-shaped knees in a feminine cut

Stretchy service trousers with pre-shaped knees and elastic waistband for a comfortable fit you'll never feel restricted in. The Kasai trousers feature various strategically placed pockets to store tools and accessories, including a D-ring and phone pouch. Perfect for daily use on and off the job. Feminine fit.

- · 2-way stretch fabric
- · Side elastic waist
- · Extendable hem
- · Pre-shaped knees
- · 2 front pockets
- 1 rear pocket
- 1 zippered thigh pocket
- · Tool/ruler pocket
- · Cell phone pocket
- D-ring
- · Compatible with Safety Jogger holster pockets

### **Zippered thigh pocket**

Keeps your tools and belongings safely stored.