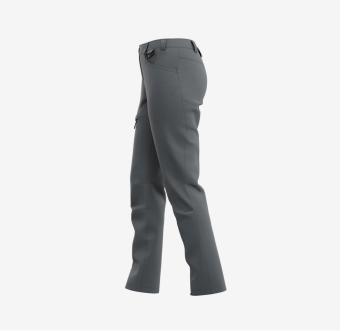

# **Kasai Service Trousers Women**

**KASSTROW** 

Comfortable service trousers with functional pockets, elastic waistband and pre-shaped knees in a feminine cut

Stretchy service trousers with pre-shaped knees and elastic waistband for a comfortable fit you'll never feel restricted in. The Kasai trousers feature various strategically placed pockets to store tools and accessories, including a D-ring and phone pouch. Perfect for daily use on and off the job. Feminine fit.

- · 2-way stretch fabric
- · Side elastic waist
- · Extendable hem
- · Pre-shaped knees
- · 2 front pockets
- 1 rear pocket
- 1 zippered thigh pocket
- · Tool/ruler pocket
- · Cell phone pocket
- D-ring
- · Compatible with Safety Jogger holster pockets

#### Ergonomically shaped knee zones

This item follows the natural shape of the knees and increases the freedom of

GRY