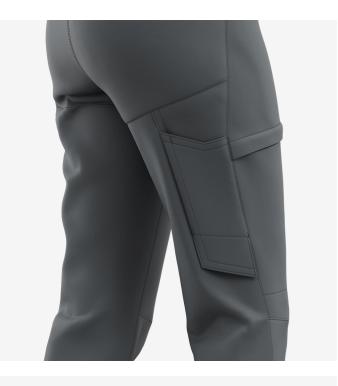

kets
- 1 rear pocket
- 1 zippered thigh pocket
- · Tool/ruler pocket
- · Cell phone pocket
- D-ring
- · Compatible with Safety Jogger holster pockets

Composition 65% Polyester, 32% Cotton, 3% Elastane, twill 3/1,

260 g/m<sup>2</sup>

Size range EU 34-44 / FR 36-46















# **Comfort stretch**

This item is made of stretch materials that provide optimal freedom of movement.



#### Ergonomically shaped knee zones

This item follows the natural shape of the knees and increases the freedom of



GRY







### **Zippered thigh pocket**

Keeps your tools and belongings safely stored.



## Extendable hem

The extendable hem allows you to choose your ideal trouser length.

Industry, Catering, Automotive, Construction, Logistics, Cleaning, Chemical, Assembly, Food & beverages