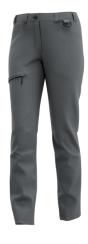

# **Kasai Service Trousers Women**

**KASSTROW** 

Comfortable service trousers with functional pockets, elastic waistband and pre-shaped knees in a feminine cut

Stretchy service trousers with pre-shaped knees and elastic waistband for a comfortable fit you'll never feel restricted in. The Kasai trousers feature various strategically placed pockets to store tools and accessories, including a D-ring and phone pouch. Perfect for daily use on and off the job. Feminine fit.

- · 2-way stretch fabric
- · Side elastic waist
- · Extendable hem
- · Pre-shaped knees
- · 2 front pockets
- 1 rear pocket
- 1 zippered thigh pocket
- · Tool/ruler pocket
- · Cell phone pocket
- D-ring
- · Compatible with Safety Jogger holster pockets