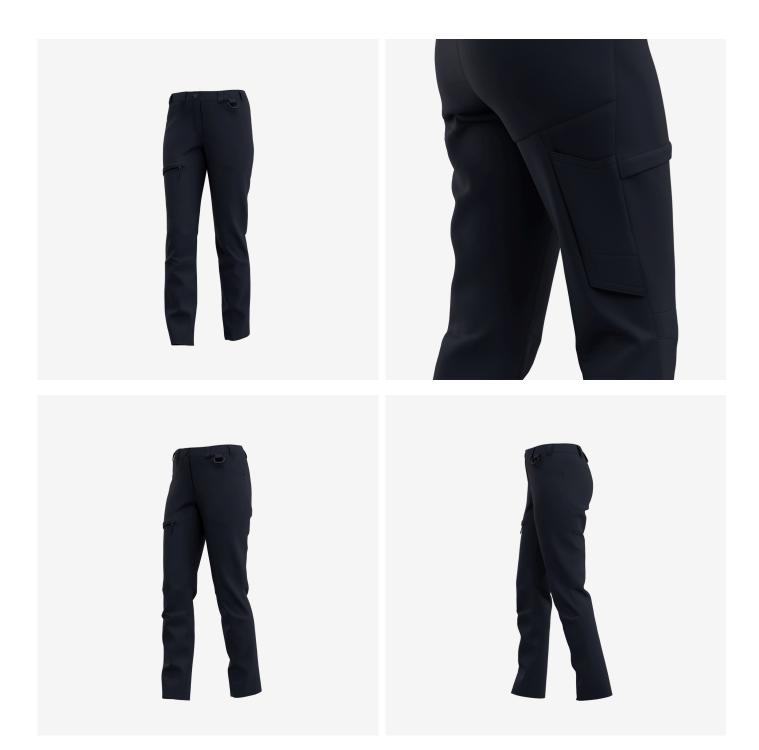

## KASSTROW

Comfortable service trousers with functional pockets, elastic waistband and pre-shaped knees in a feminine cut

Stretchy service trousers with **pre-shaped knees** and **elastic waistband** for a comfortable fit you'll never feel restricted in. The Kasai trousers feature **various strategically placed pockets** to store tools and accessories, including a D-ring and phone pouch. Perfect for daily use on and off the job. Feminine fit.

- · 2-way stretch fabric
- · Side elastic waist
- Extendable hem
- · Pre-shaped knees
- 2 front pockets
- 1 rear pocket
- 1 zippered thigh pocket
- Tool/ruler pocket
- Cell phone pocket
- D-ring
- Compatible with Safety Jogger holster pockets

## **Extendable hem** The extendable hem allows you to choose your ideal trouser

#### Ergonomically shaped knee zones

This item follows the natural shape of the knees and increases the freedom of movement.

NAV

**Zippered thigh pocket** Keeps your tools and belongings safely stored.