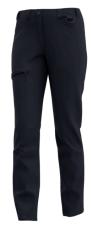

# Kasai Service Trousers Women

## KASSTROW

Comfortable service trousers with functional pockets, elastic waistband and pre-shaped knees in a feminine cut

Stretchy service trousers with **pre-shaped knees** and **elastic waistband** for a comfortable fit you'll never feel restricted in. The Kasai trousers feature **various strategically placed pockets** to store tools and accessories, including a D-ring and phone pouch. Perfect for daily use on and off the job. Feminine fit.

- · 2-way stretch fabric
- · Side elastic waist
- Extendable hem
- · Pre-shaped knees
- 2 front pockets
- 1 rear pocket
- 1 zippered thigh pocket
- Tool/ruler pocket
- Cell phone pocket
- D-ring
- Compatible with Safety Jogger holster pockets