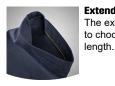

## **Extendable hem** The extendable hem allows you to choose your ideal trouser