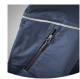

#### Ergonomically shaped knee zones

This item follows the natural shape of the knees and increases the freedom of movement.

NAV

**Zippered thigh pocket** Keeps your tools and belongings safely stored.