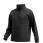

## Kasai Sweater Men

**KASSWTRM** 

## Incredibly comfortable sweater with high collar, half-length zipper and modern fit

Outdoor-inspired sweater that combines a modern fit with premium performance. The **soft fabric** offers great **freedom of movement** and keeps you **warm** when needed. Easily put it on or take it off with the **half-length zipper**. **High collar** that keeps out wind and cold.

- · Knitted fabric, brushed inside
- · High-closing collar
- · Short front zip with chin guard
- Exceptional flexibility

Composition 80% Cotton, 20% Polyester, brushed, 280 g/m²
Size range EU S-3XL / FR S-3XL