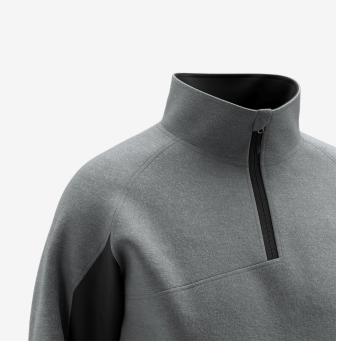

## Incredibly comfortable sweater with high collar, half-length zipper and modern fit

Outdoor-inspired sweater that combines a modern fit with premium performance. The **soft fabric** offers great **freedom of movement** and keeps you **warm** when needed. Easily put it on or take it off with the **half-length zipper**. **High collar** that keeps out wind and cold.

- · Knitted fabric, brushed inside
- · High-closing collar
- · Short front zip with chin guard
- Exceptional flexibility

Composition 80% Cotton, 20% Polyester, brushed, 280 g/m²
Size range EU S-3XL / FR S-3XL