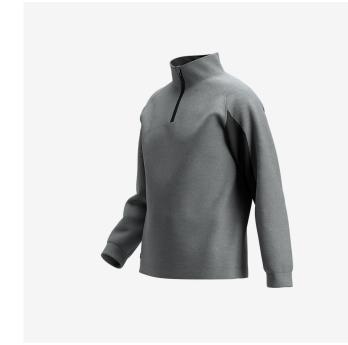

## Kasai Sweater Men

**KASSWTRM** 

## Incredibly comfortable sweater with high collar, half-length zipper and modern fit

Outdoor-inspired sweater that combines a modern fit with premium performance. The **soft fabric** offers great **freedom of movement** and keeps you **warm** when needed. Easily put it on or take it off with the **half-length zipper**. **High collar** that keeps out wind and cold.

- · Knitted fabric, brushed inside
- · High-closing collar
- · Short front zip with chin guard
- Exceptional flexibility

Composition 80% Cotton, 20% Polyester, brushed, 280 g/m²
Size range EU S-3XL / FR S-3XL