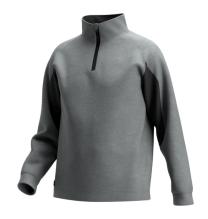

## Kasai Sweater Men

**KASSWTRM** 

## Incredibly comfortable sweater with high collar, half-length zipper and modern fit

Outdoor-inspired sweater that combines a modern fit with premium performance. The **soft fabric** offers great **freedom of movement** and keeps you **warm** when needed. Easily put it on or take it off with the **half-length zipper**. **High collar** that keeps out wind and cold.

- · Knitted fabric, brushed inside
- · High-closing collar
- · Short front zip with chin guard
- Exceptional flexibility

Composition 80% Cotton, 20% Polyester, brushed, 280 g/m²
Size range EU S-3XL / FR S-3XL