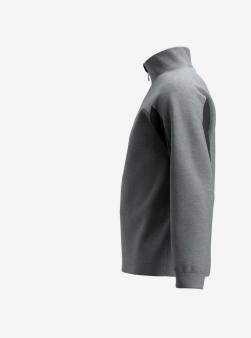

## Incredibly comfortable sweater with high collar, half-length zipper and modern fit

Outdoor-inspired sweater that combines a modern fit with premium performance. The **soft fabric** offers great **freedom of movement** and keeps you **warm** when needed. Easily put it on or take it off with the **half-length zipper**. **High collar** that keeps out wind and cold.

- · Knitted fabric, brushed inside
- · High-closing collar
- · Short front zip with chin guard
- Exceptional flexibility

Composition 80% Cotton, 20% Polyester, brushed, 280 g/m²
Size range EU S-3XL / FR S-3XL