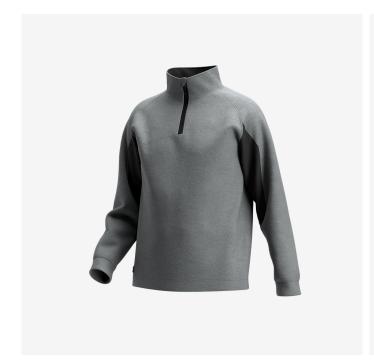

## Kasai Sweater Men

**KASSWTRM** 

## Incredibly comfortable sweater with high collar, half-length zipper and modern fit

Outdoor-inspired sweater that combines a modern fit with premium performance. The **soft fabric** offers great **freedom of movement** and keeps you **warm** when needed. Easily put it on or take it off with the **half-length zipper**. **High collar** that keeps out wind and cold.

- · Knitted fabric, brushed inside
- · High-closing collar
- · Short front zip with chin guard
- Exceptional flexibility

Composition 80% Cotton, 20% Polyester, brushed, 280 g/m²
Size range EU S-3XL / FR S-3XL