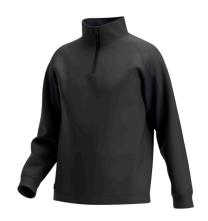

# Kasai Sweater Men

**KASSWTRM** 

# Incredibly comfortable sweater with high collar, half-length zipper and modern fit

Outdoor-inspired sweater that combines a modern fit with premium performance. The **soft fabric** offers great **freedom of movement** and keeps you **warm** when needed. Easily put it on or take it off with the **half-length zipper**. **High collar** that keeps out wind and cold.

- · Knitted fabric, brushed inside
- · High-closing collar
- · Short front zip with chin guard
- Exceptional flexibility

Composition 80% Cotton, 20% Polyester, brushed, 280 g/m² Size range EU S-3XL / FR S-3XL