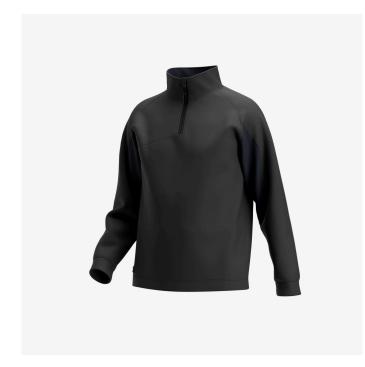

# Kasai Sweater Men

**KASSWTRM** 

# Incredibly comfortable sweater with high collar, half-length zipper and modern fit

Outdoor-inspired sweater that combines a modern fit with premium performance. The **soft fabric** offers great **freedom of movement** and keeps you **warm** when needed. Easily put it on or take it off with the **half-length zipper**. **High collar** that keeps out wind and cold.

- · Knitted fabric, brushed inside
- · High-closing collar
- · Short front zip with chin guard
- Exceptional flexibility

Composition 80% Cotton, 20% Polyester, brushed, 280 g/m² Size range EU S-3XL / FR S-3XL