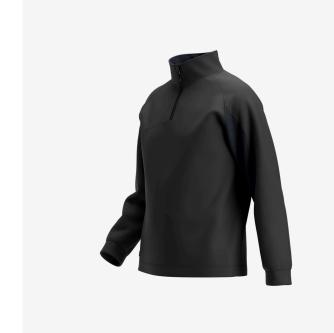

# Kasai Sweater Men

**KASSWTRM** 

# Incredibly comfortable sweater with high collar, half-length zipper and modern fit

Outdoor-inspired sweater that combines a modern fit with premium performance. The **soft fabric** offers great **freedom of movement** and keeps you **warm** when needed. Easily put it on or take it off with the **half-length zipper**. **High collar** that keeps out wind and cold.

- · Knitted fabric, brushed inside
- · High-closing collar
- · Short front zip with chin guard
- Exceptional flexibility

Composition 80% Cotton, 20% Polyester, brushed, 280 g/m² Size range EU S-3XL / FR S-3XL