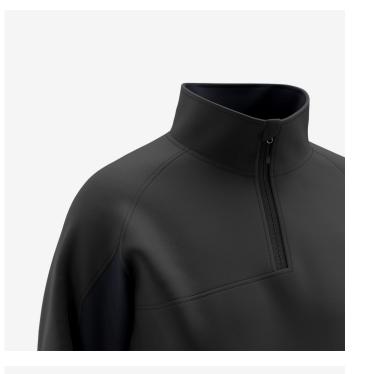

- · Knitted fabric, brushed inside
- · High-closing collar
- · Short front zip with chin guard
- Exceptional flexibility

Composition 80% Cotton, 20% Polyester, brushed, 280 g/m² Size range EU S-3XL / FR S-3XL