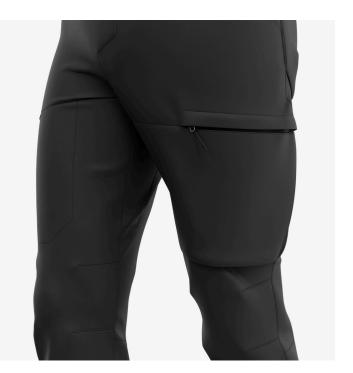

- · 2-way stretch fabric
- · Side elastic waist
- · Extendable hem
- · Pre-shaped knees
- · 2 front pockets
- 2 rear pockets
- · 2 zippered thigh pockets
- · Tool/pen pocket
- · Cell phone pocket
- D-ring
- · Reflective design elements
- · Compatible with Safety Jogger holster pockets

## Extra zippered front pocket

A small zippered pocket to store small items in a secure way.

DGR