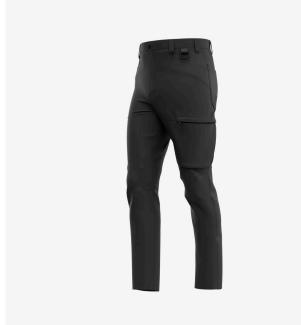

# **Mekong Service Trousers Men**

Functional service trousers with reflective design elements, elastic waistband and pre-shaped knees

Stretchy service trousers with pre-shaped knees and elastic waistband for a comfortable fit you'll never feel restricted in. In addition to reflective design elements, the Mekong trousers feature 2 front pockets, 2 back pockets, 2 thigh pockets, a tool and pen pocket, D-ring and a phone pocket for practical storage.

- · 2-way stretch fabric
- · Side elastic waist
- · Extendable hem
- · Pre-shaped knees
- · 2 front pockets
- 2 rear pockets
- · 2 zippered thigh pockets
- · Tool/pen pocket
- · Cell phone pocket
- D-ring
- · Reflective design elements
- · Compatible with Safety Jogger holster pockets