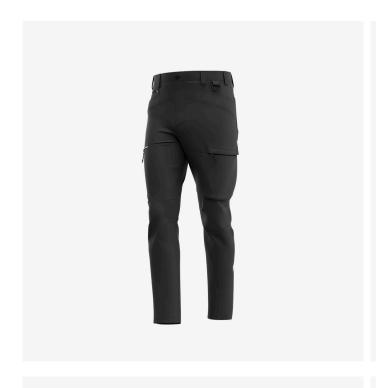

# **Mekong Service Trousers Men**

Functional service trousers with reflective design elements, elastic waistband and pre-shaped knees

Stretchy service trousers with pre-shaped knees and elastic waistband for a comfortable fit you'll never feel restricted in. In addition to reflective design elements, the Mekong trousers feature 2 front pockets, 2 back pockets, 2 thigh pockets, a tool and pen pocket, D-ring and a phone pocket for practical storage.

- · 2-way stretch fabric
- · Side elastic waist
- · Extendable hem
- · Pre-shaped knees
- · 2 front pockets
- 2 rear pockets
- · 2 zippered thigh pockets
- · Tool/pen pocket
- · Cell phone pocket
- D-ring
- · Reflective design elements
- · Compatible with Safety Jogger holster pockets