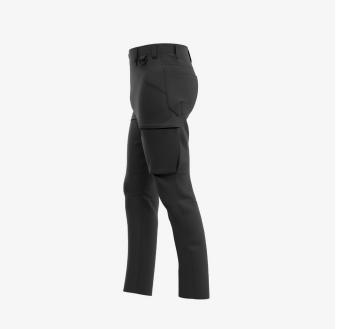

# **Mekong Service Trousers Men**

Functional service trousers with reflective design elements, elastic waistband and pre-shaped knees

Stretchy service trousers with pre-shaped knees and elastic waistband for a comfortable fit you'll never feel restricted in. In addition to reflective design elements, the Mekong trousers feature 2 front pockets, 2 back pockets, 2 thigh pockets, a tool and pen pocket, D-ring and a phone pocket for practical storage.

- · 2-way stretch fabric
- · Side elastic waist
- · Extendable hem
- · Pre-shaped knees
- · 2 front pockets
- 2 rear pockets
- · 2 zippered thigh pockets
- · Tool/pen pocket
- · Cell phone pocket
- D-ring
- · Reflective design elements
- · Compatible with Safety Jogger holster pockets