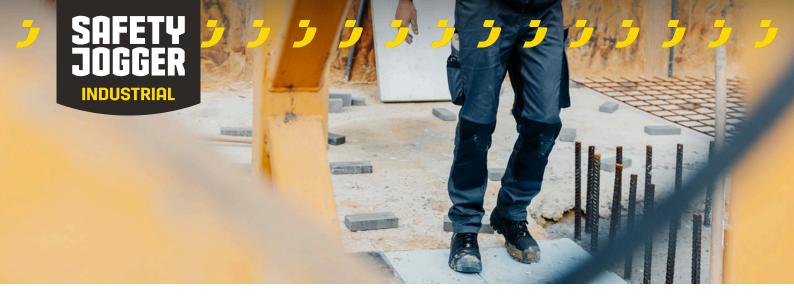

# **Mekong Service Trousers Men**

Functional service trousers with reflective design elements, elastic waistband and pre-shaped knees

Stretchy service trousers with pre-shaped knees and elastic waistband for a comfortable fit you'll never feel restricted in. In addition to reflective design elements, the Mekong trousers feature 2 front pockets, 2 back pockets, 2 thigh pockets, a tool and pen pocket, D-ring and a phone pocket for practical storage.

- · 2-way stretch fabric
- · Side elastic waist
- · Extendable hem
- · Pre-shaped knees
- · 2 front pockets
- 2 rear pockets
- · 2 zippered thigh pockets
- · Tool/pen pocket
- · Cell phone pocket
- D-ring
- · Reflective design elements
- · Compatible with Safety Jogger holster pockets