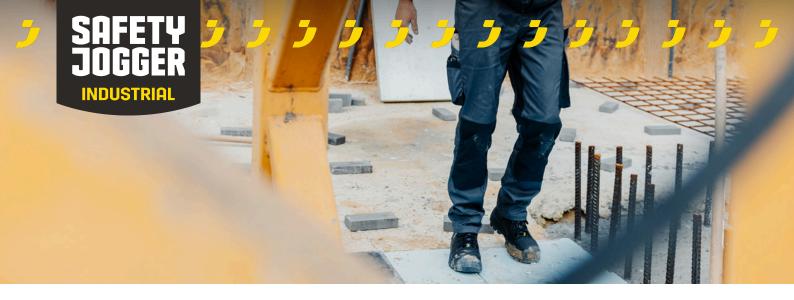

# **Mekong Service Trousers Men**

Functional service trousers with reflective design elements, elastic waistband and pre-shaped knees

Stretchy service trousers with pre-shaped knees and elastic waistband for a comfortable fit you'll never feel restricted in. In addition to reflective design elements, the Mekong trousers feature 2 front pockets, 2 back pockets, 2 thigh pockets, a tool and pen pocket, D-ring and a phone pocket for practical storage.

- · 2-way stretch fabric
- · Side elastic waist
- · Extendable hem
- · Pre-shaped knees
- · 2 front pockets
- · 2 rear pockets
- · 2 zippered thigh pockets
- · Tool/pen pocket
- · Cell phone pocket
- D-ring
- · Reflective design elements
- · Compatible with Safety Jogger holster pockets