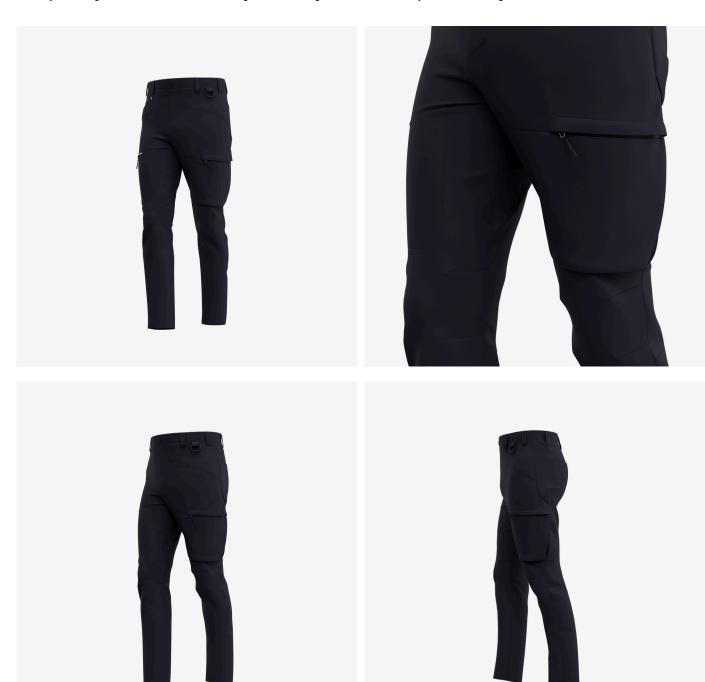

# **Mekong Service Trousers Men**

Functional service trousers with reflective design elements, elastic waistband and pre-shaped knees

Stretchy service trousers with pre-shaped knees and elastic waistband for a comfortable fit you'll never feel restricted in. In addition to reflective design elements, the Mekong trousers feature 2 front pockets, 2 back pockets, 2 thigh pockets, a tool and pen pocket, D-ring and a phone pocket for practical storage.

- · 2-way stretch fabric
- · Side elastic waist
- · Extendable hem
- · Pre-shaped knees
- · 2 front pockets
- · 2 rear pockets
- · 2 zippered thigh pockets
- · Tool/pen pocket
- · Cell phone pocket
- D-ring
- · Reflective design elements
- · Compatible with Safety Jogger holster pockets