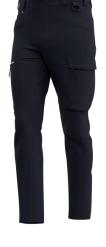

# **Mekong Service Trousers Men**

Functional service trousers with reflective design elements, elastic waistband and pre-shaped knees

Stretchy service trousers with pre-shaped knees and elastic waistband for a comfortable fit you'll never feel restricted in. In addition to reflective design elements, the Mekong trousers feature 2 front pockets, 2 back pockets, 2 thigh pockets, a tool and pen pocket, D-ring and a phone pocket for practical storage.

- · 2-way stretch fabric
- · Side elastic waist
- · Extendable hem
- · Pre-shaped knees
- · 2 front pockets
- · 2 rear pockets
- · 2 zippered thigh pockets
- · Tool/pen pocket
- · Cell phone pocket
- D-ring
- · Reflective design elements
- · Compatible with Safety Jogger holster pockets