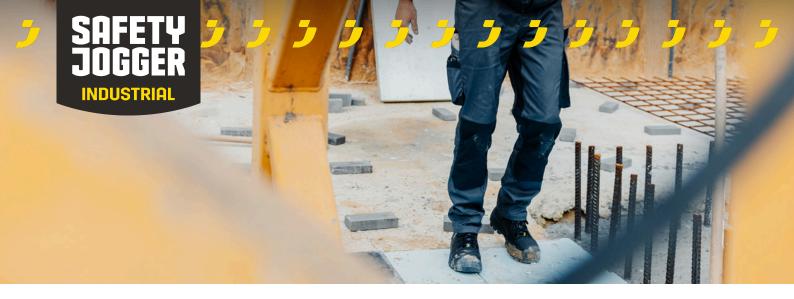

## **Mekong Service Trousers Women**

## **MEKSTROW**

Functional service trousers with reflective design elements, pre-shaped knees and elastic waistband in a feminine cut

Stretchy service trousers with pre-shaped knees and elastic waistband for a comfortable fit you'll never feel restricted in. In addition to reflective design elements, the Mekong trousers feature 2 front pockets, 2 back pockets, 2 thigh pockets, a tool and pen pocket, D-ring and a phone pocket for practical storage. Feminine fit.

## Solutions for every workplace

INDUSTRIAL PROFESSIONAL TACTICAL TIGER GRIP

## Industries:

Industry, Catering, Automotive, Construction, Logistics, Cleaning, Chemical, Assembly, Food & beverages

Solutions for every workplace

INDUSTRIAL PROFESSIONAL TACTICAL TIGER GRIP