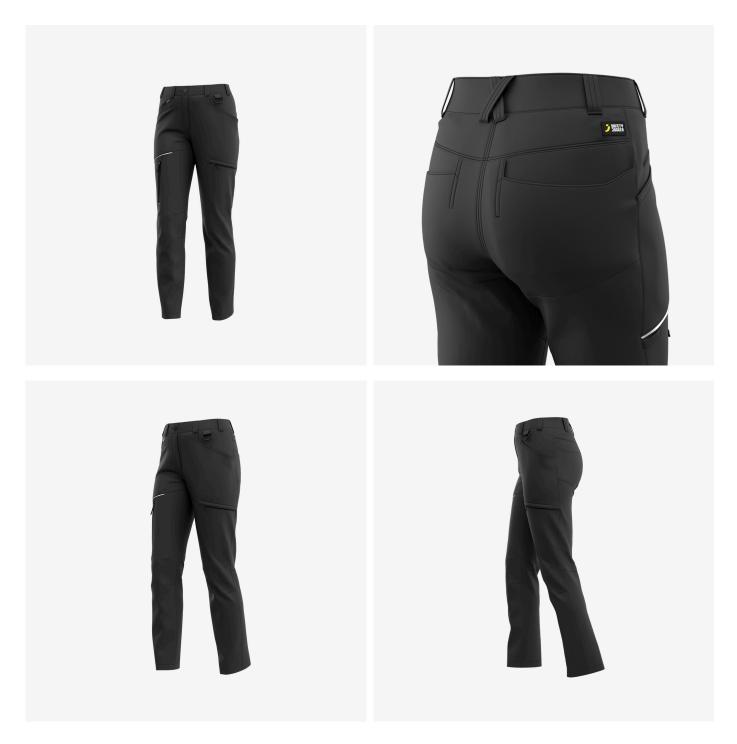

## **MEKSTROW**

Functional service trousers with reflective design elements, pre-shaped knees and elastic waistband in a feminine cut

Stretchy service trousers with pre-shaped knees and elastic waistband for a comfortable fit you'll never feel restricted in. In addition to reflective design elements, the Mekong trousers feature 2 front pockets, 2 back pockets, 2 thigh pockets, a tool and pen pocket, D-ring and a phone pocket for practical storage. Feminine fit.

- · 2-way stretch fabric
- · Side elastic waist
- Extendable hem
- · Pre-shaped knees
- · 2 front pockets
- 2 rear pockets
- · 2 zippered thigh pockets
- · Tool/pen pocket
- · Cell phone pocket
- D-ring
- Reflective design elements
- · Compatible with Safety Jogger holster pockets