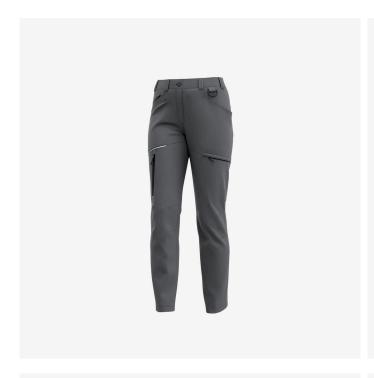

## **Mekong Service Trousers Women**

Functional service trousers with reflective design elements, pre-shaped knees and elastic waistband in a feminine cut

Stretchy service trousers with pre-shaped knees and elastic waistband for a comfortable fit you'll never feel restricted in. In addition to reflective design elements, the Mekong trousers feature 2 front pockets, 2 back pockets, 2 thigh pockets, a tool and pen pocket, D-ring and a phone pocket for practical storage. Feminine fit.

- · 2-way stretch fabric
- · Side elastic waist
- · Extendable hem
- · Pre-shaped knees
- · 2 front pockets
- · 2 rear pockets
- · 2 zippered thigh pockets
- · Tool/pen pocket
- · Cell phone pocket
- D-ring
- · Reflective design elements
- · Compatible with Safety Jogger holster pockets

Composition 65% Polyester, 32% Cotton, 3% Elastane, twill 3/1,

Size range EU 34-44 / FR 36-46

This item is made of stretch materials that provide optimal freedom of movement.

Extra zippered front pocket A small zippered pocket to store small items in a secure way.