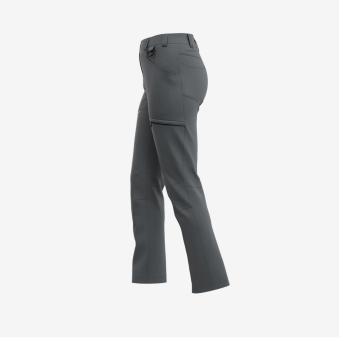

## **Mekong Service Trousers Women**

Functional service trousers with reflective design elements, pre-shaped knees and elastic waistband in a feminine cut

Stretchy service trousers with pre-shaped knees and elastic waistband for a comfortable fit you'll never feel restricted in. In addition to reflective design elements, the Mekong trousers feature 2 front pockets, 2 back pockets, 2 thigh pockets, a tool and pen pocket, D-ring and a phone pocket for practical storage. Feminine fit.

- · 2-way stretch fabric
- · Side elastic waist
- · Extendable hem
- · Pre-shaped knees
- · 2 front pockets
- · 2 rear pockets
- · 2 zippered thigh pockets
- · Tool/pen pocket
- · Cell phone pocket
- D-ring
- · Reflective design elements
- · Compatible with Safety Jogger holster pockets