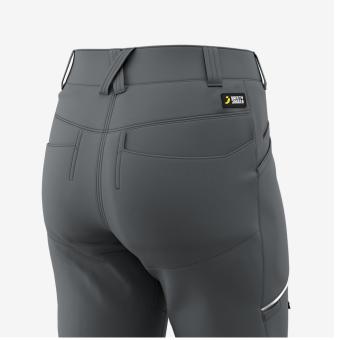

## **Mekong Service Trousers Women**

Functional service trousers with reflective design elements, pre-shaped knees and elastic waistband in a feminine cut

Stretchy service trousers with pre-shaped knees and elastic waistband for a comfortable fit you'll never feel restricted in. In addition to reflective design elements, the Mekong trousers feature 2 front pockets, 2 back pockets, 2 thigh pockets, a tool and pen pocket, D-ring and a phone pocket for practical storage. Feminine fit.

- · 2-way stretch fabric
- · Side elastic waist
- · Extendable hem
- · Pre-shaped knees
- · 2 front pockets
- · 2 rear pockets
- · 2 zippered thigh pockets
- · Tool/pen pocket
- · Cell phone pocket
- D-ring
- · Reflective design elements
- · Compatible with Safety Jogger holster pockets

GRY

This item has reflective design elements that provide extra visibility and a modern touch.

Extendable hem

The extendable hem allows you to choose your ideal trouser length.