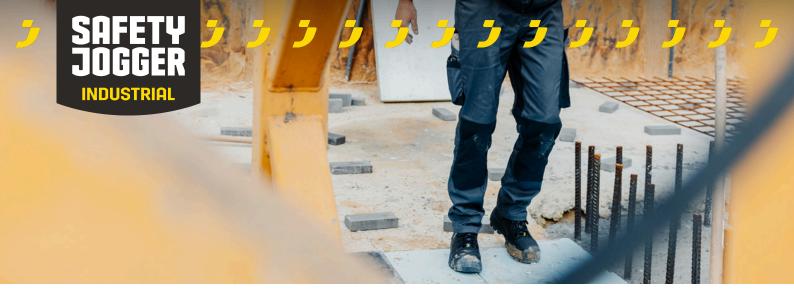

## **Mekong Service Trousers Women**

Functional service trousers with reflective design elements, pre-shaped knees and elastic waistband in a feminine cut

Stretchy service trousers with pre-shaped knees and elastic waistband for a comfortable fit you'll never feel restricted in. In addition to reflective design elements, the Mekong trousers feature 2 front pockets, 2 back pockets, 2 thigh pockets, a tool and pen pocket, D-ring and a phone pocket for practical storage. Feminine fit.

- · 2-way stretch fabric
- · Side elastic waist
- · Extendable hem
- · Pre-shaped knees
- · 2 front pockets
- · 2 rear pockets
- · 2 zippered thigh pockets
- · Tool/pen pocket
- · Cell phone pocket
- D-ring
- · Reflective design elements
- · Compatible with Safety Jogger holster pockets