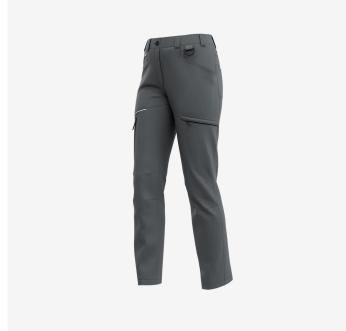

## **Mekong Service Trousers Women**

Functional service trousers with reflective design elements, pre-shaped knees and elastic waistband in a feminine cut

Stretchy service trousers with pre-shaped knees and elastic waistband for a comfortable fit you'll never feel restricted in. In addition to reflective design elements, the Mekong trousers feature 2 front pockets, 2 back pockets, 2 thigh pockets, a tool and pen pocket, D-ring and a phone pocket for practical storage. Feminine fit.

- · 2-way stretch fabric
- · Side elastic waist
- · Extendable hem
- · Pre-shaped knees
- · 2 front pockets
- · 2 rear pockets
- · 2 zippered thigh pockets
- · Tool/pen pocket
- · Cell phone pocket
- D-ring
- · Reflective design elements
- · Compatible with Safety Jogger holster pockets

Composition 65% Polyester, 32% Cotton, 3% Elastane, twill 3/1,

Size range EU 34-44 / FR 36-46

This item is made of stretch materials that provide optimal freedom of movement.

Extra zippered front pocket A small zippered pocket to store small items in a secure way.