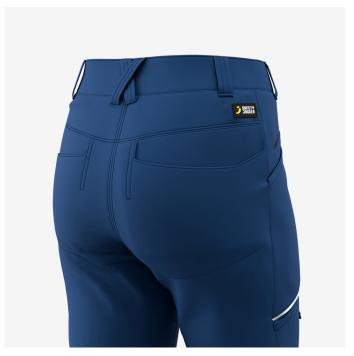

# **Mekong Service Trousers Women**

Functional service trousers with reflective design elements, pre-shaped knees and elastic waistband in a feminine cut

Stretchy service trousers with pre-shaped knees and elastic waistband for a comfortable fit you'll never feel restricted in. In addition to reflective design elements, the Mekong trousers feature 2 front pockets, 2 back pockets, 2 thigh pockets, a tool and pen pocket, D-ring and a phone pocket for practical storage. Feminine fit.

- · 2-way stretch fabric
- · Side elastic waist
- · Extendable hem
- · Pre-shaped knees
- · 2 front pockets
- · 2 rear pockets
- · 2 zippered thigh pockets
- · Tool/pen pocket
- · Cell phone pocket
- D-ring
- · Reflective design elements
- · Compatible with Safety Jogger holster pockets

#### Reflective design elements

This item has reflective design elements that provide extra visibility and a modern touch.