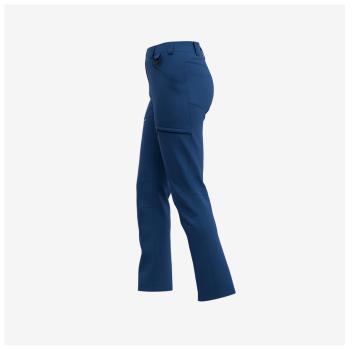

# **Mekong Service Trousers Women**

Functional service trousers with reflective design elements, pre-shaped knees and elastic waistband in a feminine cut

Stretchy service trousers with pre-shaped knees and elastic waistband for a comfortable fit you'll never feel restricted in. In addition to reflective design elements, the Mekong trousers feature 2 front pockets, 2 back pockets, 2 thigh pockets, a tool and pen pocket, D-ring and a phone pocket for practical storage. Feminine fit.

- · 2-way stretch fabric
- · Side elastic waist
- · Extendable hem
- · Pre-shaped knees
- · 2 front pockets
- · 2 rear pockets
- · 2 zippered thigh pockets
- · Tool/pen pocket
- · Cell phone pocket
- D-ring
- · Reflective design elements
- · Compatible with Safety Jogger holster pockets

## **Comfort stretch**

This item is made of stretch materials that provide optimal freedom of movement.

Extra zippered front pocket

A small zippered pocket to store small items in a secure way.