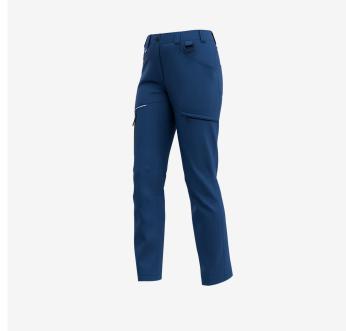

# **Mekong Service Trousers Women**

Functional service trousers with reflective design elements, pre-shaped knees and elastic waistband in a feminine cut

Stretchy service trousers with pre-shaped knees and elastic waistband for a comfortable fit you'll never feel restricted in. In addition to reflective design elements, the Mekong trousers feature 2 front pockets, 2 back pockets, 2 thigh pockets, a tool and pen pocket, D-ring and a phone pocket for practical storage. Feminine fit.

- · 2-way stretch fabric
- · Side elastic waist
- · Extendable hem
- · Pre-shaped knees
- · 2 front pockets
- · 2 rear pockets
- · 2 zippered thigh pockets
- · Tool/pen pocket
- · Cell phone pocket
- D-ring
- · Reflective design elements
- · Compatible with Safety Jogger holster pockets