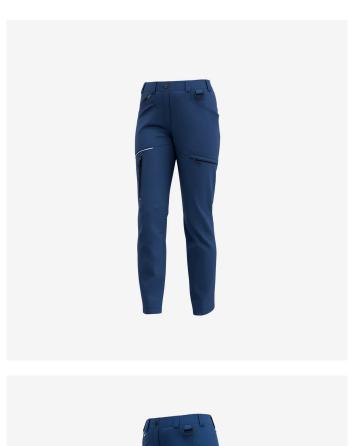

# **Mekong Service Trousers Women**

Functional service trousers with reflective design elements, pre-shaped knees and elastic waistband in a feminine cut

Stretchy service trousers with pre-shaped knees and elastic waistband for a comfortable fit you'll never feel restricted in. In addition to reflective design elements, the Mekong trousers feature 2 front pockets, 2 back pockets, 2 thigh pockets, a tool and pen pocket, D-ring and a phone pocket for practical storage. Feminine fit.

- · 2-way stretch fabric
- · Side elastic waist
- · Extendable hem
- · Pre-shaped knees
- · 2 front pockets
- · 2 rear pockets
- · 2 zippered thigh pockets
- · Tool/pen pocket
- · Cell phone pocket
- D-ring
- · Reflective design elements
- · Compatible with Safety Jogger holster pockets