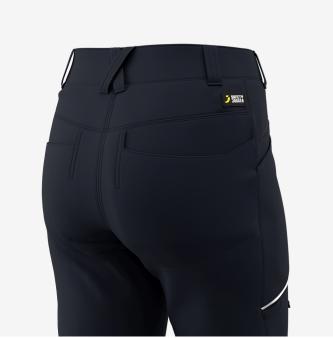

# **Mekong Service Trousers Women**

Functional service trousers with reflective design elements, pre-shaped knees and elastic waistband in a feminine cut

Stretchy service trousers with pre-shaped knees and elastic waistband for a comfortable fit you'll never feel restricted in. In addition to reflective design elements, the Mekong trousers feature 2 front pockets, 2 back pockets, 2 thigh pockets, a tool and pen pocket, D-ring and a phone pocket for practical storage. Feminine fit.

- · 2-way stretch fabric
- · Side elastic waist
- · Extendable hem
- · Pre-shaped knees
- · 2 front pockets
- · 2 rear pockets
- · 2 zippered thigh pockets
- · Tool/pen pocket
- · Cell phone pocket
- D-ring
- · Reflective design elements
- · Compatible with Safety Jogger holster pockets

### Reflective design elements

This item has reflective design elements that provide extra visibility and a modern touch.