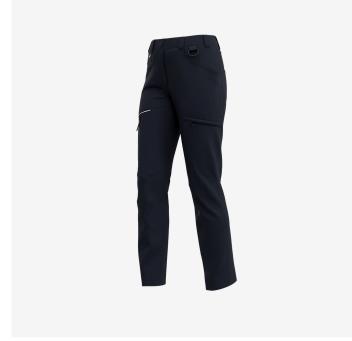

# **Mekong Service Trousers Women**

Functional service trousers with reflective design elements, pre-shaped knees and elastic waistband in a feminine cut

Stretchy service trousers with pre-shaped knees and elastic waistband for a comfortable fit you'll never feel restricted in. In addition to reflective design elements, the Mekong trousers feature 2 front pockets, 2 back pockets, 2 thigh pockets, a tool and pen pocket, D-ring and a phone pocket for practical storage. Feminine fit.

- · 2-way stretch fabric
- · Side elastic waist
- · Extendable hem
- · Pre-shaped knees
- · 2 front pockets
- · 2 rear pockets
- · 2 zippered thigh pockets
- · Tool/pen pocket
- · Cell phone pocket
- D-ring
- · Reflective design elements
- · Compatible with Safety Jogger holster pockets