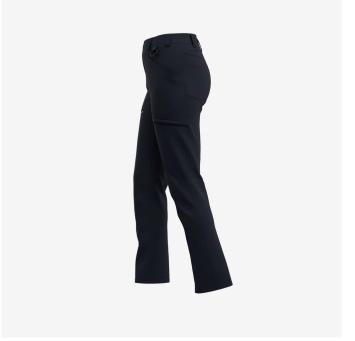

# **Mekong Service Trousers Women**

Functional service trousers with reflective design elements, pre-shaped knees and elastic waistband in a feminine cut

Stretchy service trousers with pre-shaped knees and elastic waistband for a comfortable fit you'll never feel restricted in. In addition to reflective design elements, the Mekong trousers feature 2 front pockets, 2 back pockets, 2 thigh pockets, a tool and pen pocket, D-ring and a phone pocket for practical storage. Feminine fit.

- · 2-way stretch fabric
- · Side elastic waist
- · Extendable hem
- · Pre-shaped knees
- · 2 front pockets
- · 2 rear pockets
- · 2 zippered thigh pockets
- · Tool/pen pocket
- · Cell phone pocket
- D-ring
- · Reflective design elements
- · Compatible with Safety Jogger holster pockets

## Extra zippered front pocket

A small zippered pocket to store small items in a secure way.

NAV