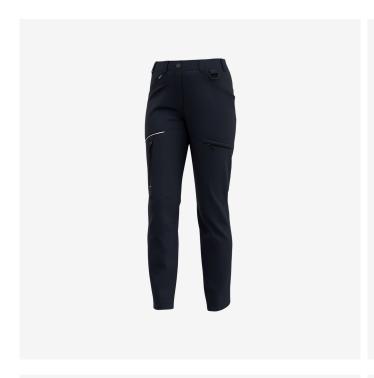

# **Mekong Service Trousers Women**

Functional service trousers with reflective design elements, pre-shaped knees and elastic waistband in a feminine cut

Stretchy service trousers with pre-shaped knees and elastic waistband for a comfortable fit you'll never feel restricted in. In addition to reflective design elements, the Mekong trousers feature 2 front pockets, 2 back pockets, 2 thigh pockets, a tool and pen pocket, D-ring and a phone pocket for practical storage. Feminine fit.

- · 2-way stretch fabric
- · Side elastic waist
- · Extendable hem
- · Pre-shaped knees
- · 2 front pockets
- · 2 rear pockets
- · 2 zippered thigh pockets
- · Tool/pen pocket
- · Cell phone pocket
- D-ring
- · Reflective design elements
- · Compatible with Safety Jogger holster pockets