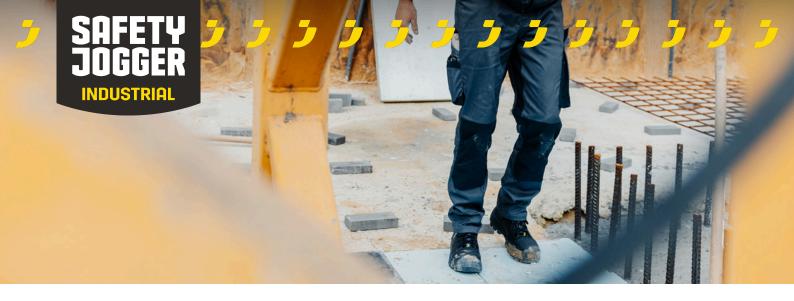

# **Mekong Service Trousers Women**

Functional service trousers with reflective design elements, pre-shaped knees and elastic waistband in a feminine cut

Stretchy service trousers with pre-shaped knees and elastic waistband for a comfortable fit you'll never feel restricted in. In addition to reflective design elements, the Mekong trousers feature 2 front pockets, 2 back pockets, 2 thigh pockets, a tool and pen pocket, D-ring and a phone pocket for practical storage. Feminine fit.

- · 2-way stretch fabric
- · Side elastic waist
- · Extendable hem
- · Pre-shaped knees
- · 2 front pockets
- · 2 rear pockets
- · 2 zippered thigh pockets
- · Tool/pen pocket
- · Cell phone pocket
- D-ring
- · Reflective design elements
- · Compatible with Safety Jogger holster pockets