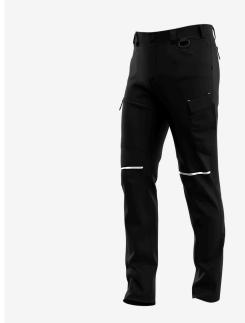

## Modern work trousers that offer ultimate functionality, flexibility and durability

Modern cargo trousers that combine functionality with flexibility. In addition to their elastic waistband, pre-shaped knees and 4way stretch in strategical places, they feature 2 front pockets, 2 rear pockets, 2 thigh pockets and tool pockets. Also included: a D-ring and hammer loop.

- · 2-way stretch fabric
- · 4-way stretch panel at upper front and back
- · 4-way stretch above knee
- Extendable hem
- · Pre-shaped knees
- · 2 front pockets
- · 2 rear pockets
- · 2 thigh pockets • 1 zippered rear pocket
- · Multifunctional reinforced pockets
- Tool/ruler pocket
- D-ring
- · Hammer loop
- · Compatible with Safety Jogger holster pockets