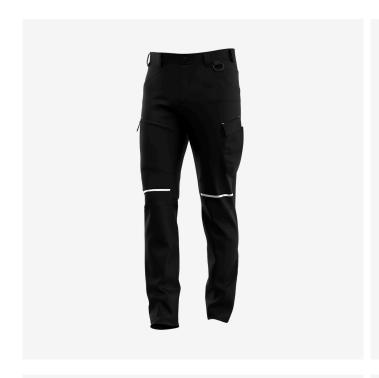

## Modern work trousers that offer ultimate functionality, flexibility and durability

Modern cargo trousers that combine functionality with flexibility. In addition to their elastic waistband, pre-shaped knees and 4way stretch in strategical places, they feature 2 front pockets, 2 rear pockets, 2 thigh pockets and tool pockets. Also included: a D-ring and hammer loop.

- · 2-way stretch fabric
- · 4-way stretch panel at upper front and back
- · 4-way stretch above knee
- Extendable hem
- · Pre-shaped knees
- · 2 front pockets
- · 2 rear pockets
- · 2 thigh pockets • 1 zippered rear pocket
- · Multifunctional reinforced pockets
- Tool/ruler pocket
- D-ring
- · Hammer loop
- · Compatible with Safety Jogger holster pockets