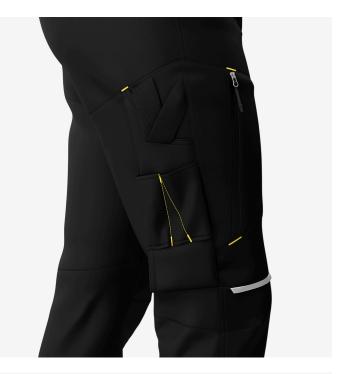

## Modern work trousers that offer ultimate functionality, flexibility and durability

Modern cargo trousers that combine functionality with flexibility. In addition to their elastic waistband, pre-shaped knees and 4way stretch in strategical places, they feature 2 front pockets, 2 rear pockets, 2 thigh pockets and tool pockets. Also included: a D-ring and hammer loop.

- · 2-way stretch fabric
- · 4-way stretch panel at upper front and back
- · 4-way stretch above knee
- Extendable hem
- · Pre-shaped knees
- · 2 front pockets
- · 2 rear pockets
- · 2 thigh pockets • 1 zippered rear pocket
- · Multifunctional reinforced pockets
- Tool/ruler pocket
- D-ring
- · Hammer loop
- · Compatible with Safety Jogger holster pockets

**Multifunctional pockets** 

Store your tools in a practical wav.

115

This item follows the natural shape of the knees and increases the freedom of movement.

Extendable hem

The extendable hem allows you to choose your ideal trouser length.