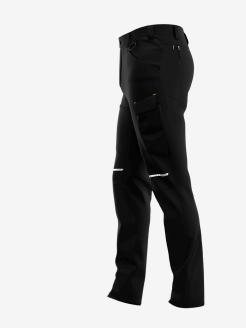

## Modern work trousers that offer ultimate functionality, flexibility and durability

Modern cargo trousers that combine functionality with flexibility. In addition to their elastic waistband, pre-shaped knees and 4way stretch in strategical places, they feature 2 front pockets, 2 rear pockets, 2 thigh pockets and tool pockets. Also included: a D-ring and hammer loop.

- · 2-way stretch fabric
- · 4-way stretch panel at upper front and back
- · 4-way stretch above knee
- Extendable hem
- · Pre-shaped knees
- · 2 front pockets
- · 2 rear pockets
- · 2 thigh pockets • 1 zippered rear pocket
- · Multifunctional reinforced pockets
- Tool/ruler pocket
- D-ring
- · Hammer loop
- · Compatible with Safety Jogger holster pockets