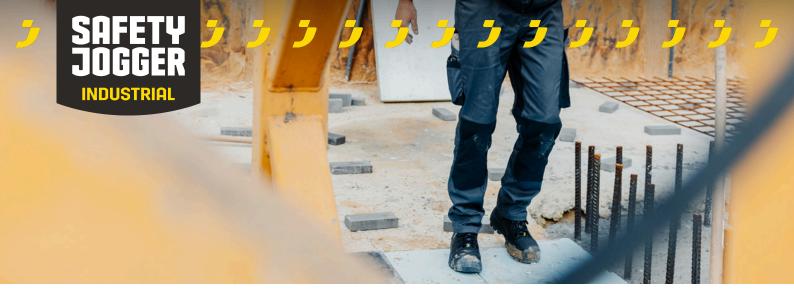

Composition

65% Polyester, 32% Cotton, 3% Elastane, twill 3/1, 260 g/m², 92% Polyamide, 8% Elastane, 240 g/m²

Size range

EU 44-64 / FR 38-58

4-way stretch panels

This article has 4-way stretch panels for optimal comfort.