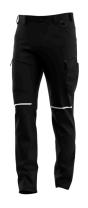

## Oak Cargo Trousers Men

OAKCTROM

## Modern work trousers that offer ultimate functionality, flexibility and durability

Modern cargo trousers that combine functionality with flexibility. In addition to their elastic waistband, pre-shaped knees and 4way stretch in strategical places, they feature 2 front pockets, 2 rear pockets, 2 thigh pockets and tool pockets. Also included: a D-ring and hammer loop.