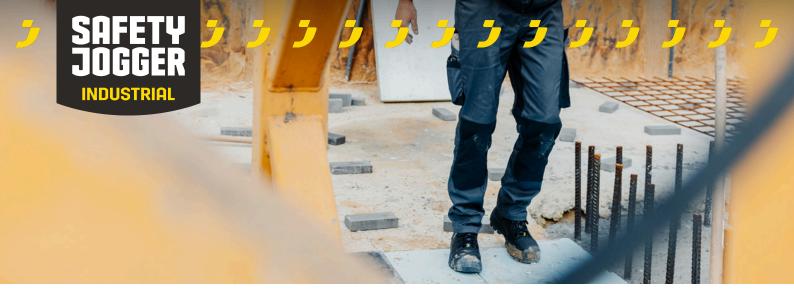

# Oak Cargo Trousers Men

OAKCTROM

## Modern work trousers that offer ultimate functionality, flexibility and durability

Modern cargo trousers that combine functionality with flexibility. In addition to their elastic waistband, pre-shaped knees and 4way stretch in strategical places, they feature 2 front pockets, 2 rear pockets, 2 thigh pockets and tool pockets. Also included: a D-ring and hammer loop.