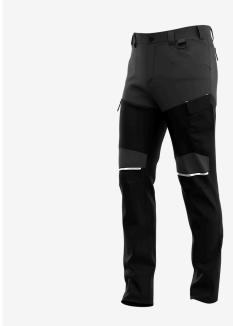

## Modern work trousers that offer ultimate functionality, flexibility and durability

Modern cargo trousers that combine functionality with flexibility. In addition to their elastic waistband, pre-shaped knees and 4way stretch in strategical places, they feature 2 front pockets, 2 rear pockets, 2 thigh pockets and tool pockets. Also included: a D-ring and hammer loop.

- · 2-way stretch fabric
- · 4-way stretch panel at upper front and back
- · 4-way stretch above knee
- Extendable hem
- · Pre-shaped knees
- · 2 front pockets
- · 2 rear pockets
- · 2 thigh pockets • 1 zippered rear pocket
- · Multifunctional reinforced pockets
- Tool/ruler pocket
- D-ring
- · Hammer loop
- · Compatible with Safety Jogger holster pockets

# Ergonomically shaped knee

This item follows the natural shape of the knees and increases the freedom of movement.