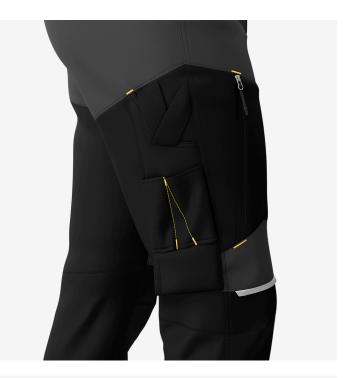

## **Multifunctional pockets**

Store your tools in a practical wav.

230

- · 2-way stretch fabric
- · 4-way stretch panel at upper front and back
- · 4-way stretch above knee
- Extendable hem
- · Pre-shaped knees
- · 2 front pockets
- · 2 rear pockets
- · 2 thigh pockets • 1 zippered rear pocket
- · Multifunctional reinforced pockets
- Tool/ruler pocket
- D-ring
- · Hammer loop
- · Compatible with Safety Jogger holster pockets