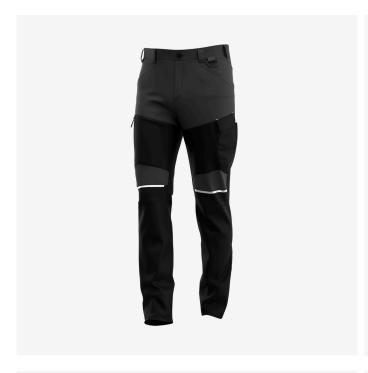

## Modern work trousers that offer ultimate functionality, flexibility and durability

Modern cargo trousers that combine functionality with flexibility. In addition to their elastic waistband, pre-shaped knees and 4way stretch in strategical places, they feature 2 front pockets, 2 rear pockets, 2 thigh pockets and tool pockets. Also included: a D-ring and hammer loop.

- · 2-way stretch fabric
- · 4-way stretch panel at upper front and back
- · 4-way stretch above knee
- Extendable hem
- · Pre-shaped knees
- · 2 front pockets
- · 2 rear pockets
- · 2 thigh pockets • 1 zippered rear pocket
- · Multifunctional reinforced pockets
- Tool/ruler pocket
- D-ring
- · Hammer loop
- · Compatible with Safety Jogger holster pockets

# Ergonomically shaped knee

This item follows the natural shape of the knees and increases the freedom of movement.

### Extendable hem

The extendable hem allows you to choose your ideal trouser length.