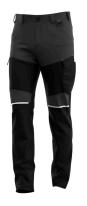

## Modern work trousers that offer ultimate functionality, flexibility and durability

Modern cargo trousers that combine functionality with flexibility. In addition to their elastic waistband, pre-shaped knees and 4way stretch in strategical places, they feature 2 front pockets, 2 rear pockets, 2 thigh pockets and tool pockets. Also included: a D-ring and hammer loop.

- · 2-way stretch fabric
- · 4-way stretch panel at upper front and back
- · 4-way stretch above knee
- Extendable hem
- · Pre-shaped knees
- · 2 front pockets
- · 2 rear pockets
- · 2 thigh pockets • 1 zippered rear pocket
- · Multifunctional reinforced pockets
- Tool/ruler pocket
- D-ring
- · Hammer loop
- · Compatible with Safety Jogger holster pockets