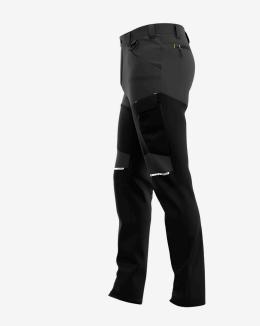

## Modern work trousers that offer ultimate functionality, flexibility and durability

Modern cargo trousers that combine functionality with flexibility. In addition to their elastic waistband, pre-shaped knees and 4way stretch in strategical places, they feature 2 front pockets, 2 rear pockets, 2 thigh pockets and tool pockets. Also included: a D-ring and hammer loop.

- · 2-way stretch fabric
- · 4-way stretch panel at upper front and back
- · 4-way stretch above knee
- Extendable hem
- · Pre-shaped knees
- · 2 front pockets
- · 2 rear pockets
- · 2 thigh pockets • 1 zippered rear pocket
- · Multifunctional reinforced pockets
- Tool/ruler pocket
- D-ring
- · Hammer loop
- · Compatible with Safety Jogger holster pockets

## **Multifunctional pockets**

Store your tools in a practical wav.

230