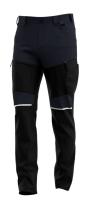

## Modern work trousers that offer ultimate functionality, flexibility and durability

Modern cargo trousers that combine functionality with flexibility. In addition to their elastic waistband, pre-shaped knees and 4way stretch in strategical places, they feature 2 front pockets, 2 rear pockets, 2 thigh pockets and tool pockets. Also included: a D-ring and hammer loop.

- · 2-way stretch fabric
- · 4-way stretch panel at upper front and back
- · 4-way stretch above knee
- Extendable hem
- · Pre-shaped knees
- · 2 front pockets
- · 2 rear pockets
- · 2 thigh pockets • 1 zippered rear pocket
- · Multifunctional reinforced pockets
- Tool/ruler pocket
- D-ring
- · Hammer loop
- · Compatible with Safety Jogger holster pockets

#### 4-way stretch panels

This article has 4-way stretch panels for optimal comfort.

**Multifunctional pockets** 

Store your tools in a practical wav.

442

This item follows the natural shape of the knees and increases the freedom of movement.

### Extendable hem

The extendable hem allows you to choose your ideal trouser length.