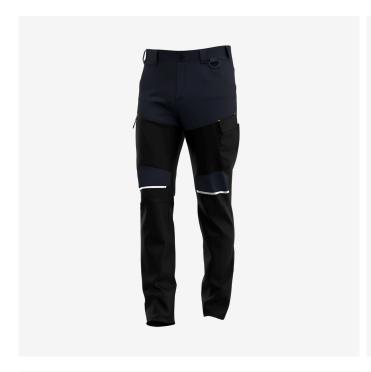

## Modern work trousers that offer ultimate functionality, flexibility and durability

Modern cargo trousers that combine functionality with flexibility. In addition to their elastic waistband, pre-shaped knees and 4way stretch in strategical places, they feature 2 front pockets, 2 rear pockets, 2 thigh pockets and tool pockets. Also included: a D-ring and hammer loop.

- · 2-way stretch fabric
- · 4-way stretch panel at upper front and back
- · 4-way stretch above knee
- Extendable hem
- · Pre-shaped knees
- · 2 front pockets
- · 2 rear pockets
- · 2 thigh pockets • 1 zippered rear pocket
- · Multifunctional reinforced pockets
- Tool/ruler pocket
- D-ring
- · Hammer loop
- · Compatible with Safety Jogger holster pockets

#### 4-way stretch panels

This article has 4-way stretch panels for optimal comfort.

**Multifunctional pockets** 

Store your tools in a practical wav.

442

This item follows the natural shape of the knees and increases the freedom of movement.