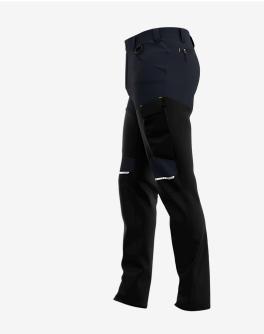

## Modern work trousers that offer ultimate functionality, flexibility and durability

Modern cargo trousers that combine functionality with flexibility. In addition to their elastic waistband, pre-shaped knees and 4way stretch in strategical places, they feature 2 front pockets, 2 rear pockets, 2 thigh pockets and tool pockets. Also included: a D-ring and hammer loop.

- · 2-way stretch fabric
- · 4-way stretch panel at upper front and back
- · 4-way stretch above knee
- Extendable hem
- · Pre-shaped knees
- · 2 front pockets
- · 2 rear pockets
- · 2 thigh pockets • 1 zippered rear pocket
- · Multifunctional reinforced pockets
- Tool/ruler pocket
- D-ring
- · Hammer loop
- · Compatible with Safety Jogger holster pockets

#### 4-way stretch panels

This article has 4-way stretch panels for optimal comfort.

**Multifunctional pockets** 

Store your tools in a practical wav.

442

This item follows the natural shape of the knees and increases the freedom of movement.