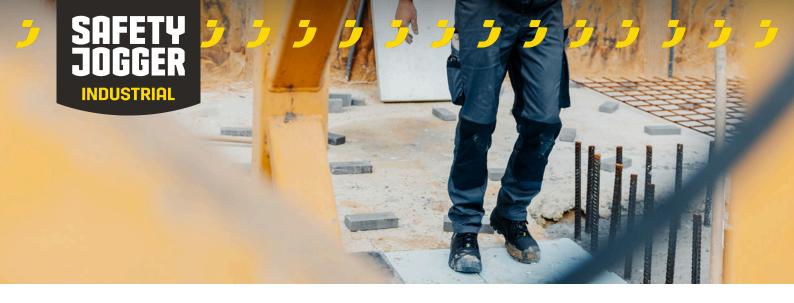

## Modern work trousers that offer ultimate functionality, flexibility and durability

Modern cargo trousers that combine functionality with flexibility. In addition to their elastic waistband, pre-shaped knees and 4way stretch in strategical places, they feature 2 front pockets, 2 rear pockets, 2 thigh pockets and tool pockets. Also included: a D-ring and hammer loop.

#### **Industries:**

Industry, Catering, Automotive, Construction, Logistics, Cleaning, Chemical, Assembly, Food & beverages