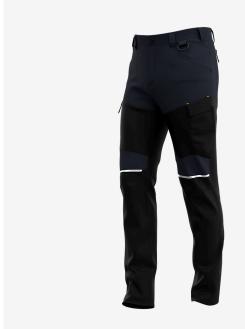

## Modern work trousers that offer ultimate functionality, flexibility and durability

Modern cargo trousers that combine functionality with flexibility. In addition to their elastic waistband, pre-shaped knees and 4way stretch in strategical places, they feature 2 front pockets, 2 rear pockets, 2 thigh pockets and tool pockets. Also included: a D-ring and hammer loop.

- · 2-way stretch fabric
- · 4-way stretch panel at upper front and back
- · 4-way stretch above knee
- Extendable hem
- · Pre-shaped knees
- · 2 front pockets
- · 2 rear pockets
- · 2 thigh pockets • 1 zippered rear pocket
- · Multifunctional reinforced pockets
- Tool/ruler pocket
- D-ring
- · Hammer loop
- · Compatible with Safety Jogger holster pockets

#### 4-way stretch panels

This article has 4-way stretch panels for optimal comfort.

**Multifunctional pockets** 

Store your tools in a practical wav.

442

This item follows the natural shape of the knees and increases the freedom of movement.